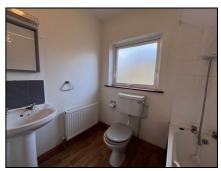

#### Bathroom 2.01m (6'7") x 1.09m (3'7")

Bath, electric shower, w/c, whb, shaving light, bath area tiled.

#### Ensuite 2.71m (8'11") x 0.81m (2'8")

Electric shower (tiled), whb, mirror, extractor fan, shaving light.