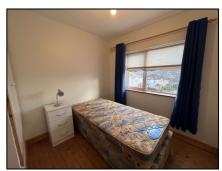

#### Bedroom1 2.97m (9'9") x 4.64m (15'3")

Fitted wardrobes, carpet.

## Bedroom 2 3.77m (12'4") x 2.49m (8'2")

Fitted wardrobes, T&G timber flooring.

#### Bedroom 3 (Master) 3.29m (10'10") x 3.97m (13'0")

Fitted wardrobes, T&G timber floor.

#### Bedroom 4 2.88m (9'5") x 2.58m (8'6")

Fitted wardrobes, T&G timber flooring.

Total Floor Area: 107 sqm (1152 sqft)

44 Gladstone Street Clonmel County Tipperary
Tel: 052 6121 622 | Fax: 052 6122 601 | Email: info@pfq.ie
https://www.pfq.ie/ PSRA Lic No: 001721