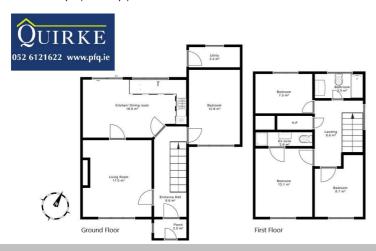

#### Porch 1.82m (6'0") x 1.44m (4'9")

Teak front door, tiled floor, teak panelled glass inner door leading to hallway.

### Hallway 1.87m (6'2") x 5.02m (16'6")

Tiled floor, pine staircase.

#### Sitting Room 4.46m (14'8") x 3.93m (12'11")

Teak and marble fireplace, fitted gas fire, regency door to kitchen/dining room.

#### Kitchen/Dining Room 5.98m (19'7") x 3.37m (11'1")

Fitted units at eye and floor level, integrated electric cooker, dishwasher, fridge/freezer, water softener, tiled floor, double glazed sliding doors to garden, gas boiler.

#### Utility 3.04m (10'0") x 1.14m (3'9")

Plumbed for washing machine, fitted shelving.

#### Bedroom1 2.97m (9'9") x 4.64m (15'3")

Fitted wardrobes, carpet.

### Landing 2.09m (6'10") x 2.97m (9'9")

Spacious hot press.

#### Bathroom 2.01m (6'7") x 1.09m (3'7")

Bath, electric shower, w/c, whb, shaving light, bath area tiled.

## Bedroom 2 3.77m (12'4") x 2.49m (8'2")

Fitted wardrobes, T&G timber flooring.

#### Bedroom 3 (Master) 3.29m (10'10") x 3.97m (13'0")

Fitted wardrobes, T&G timber floor.

#### Ensuite 2.71m (8'11") x 0.81m (2'8")

Electric shower (tiled), whb, mirror, extractor fan, shaving light.

#### Bedroom 4 2.88m (9'5") x 2.58m (8'6")

Fitted wardrobes, T&G timber flooring.

Total Floor Area: 107 sqm (1152 sqft)

44 Gladstone Street Clonmel County Tipperary
Tel: 052 6121 622 | Fax: 052 6122 601 | Email: info@pfq.ie
https://www.pfq.ie/ PSRA Lic No: 001721