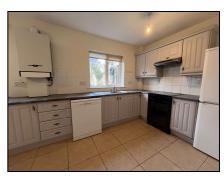

#### Kitchen/Dining Room 5.98m (19'7") x 3.37m (11'1")

Fitted units at eye and floor level, integrated electric cooker, dishwasher, fridge/freezer, water softener, tiled floor, double glazed sliding doors to garden, gas boiler.