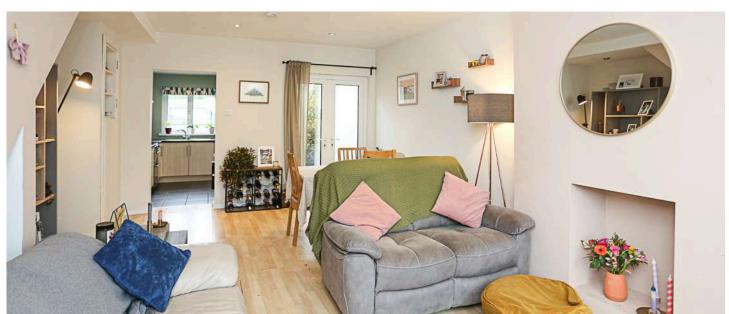

## Ground Floor

- Reception Porch
- Lounge/ Dining 20'5" x 14'0"
- Kitchen 11'11" x 7'6"