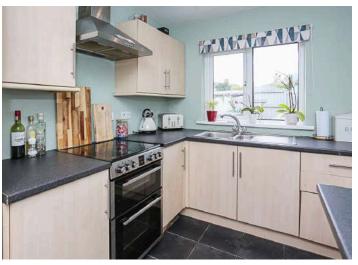

## Ground Floor

- Reception Porch
- Lounge/ Dining 20'5" x 14'0"
- Kitchen 11'11" x 7'6"