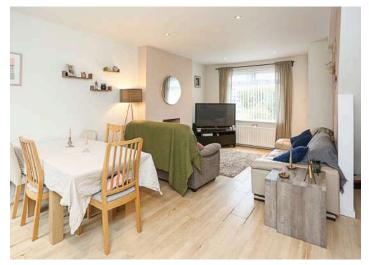

## Ground Floor

- Reception Porch
- Lounge/ Dining 20'5" x 14'0"
- Kitchen 11'11" x 7'6"