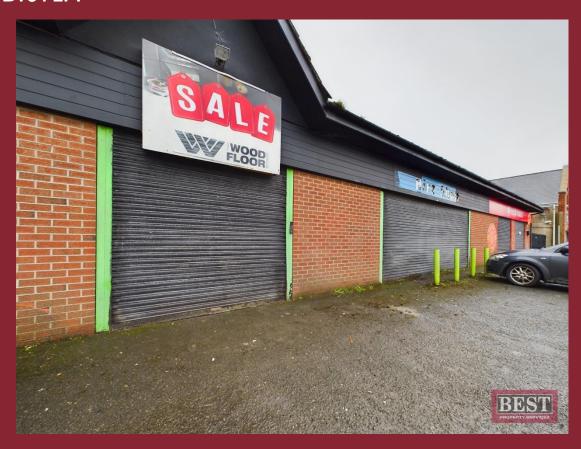

G/24/117

**TO LET** 

Unit 2 9 Warrenpoint Road Newry BT34 2PF

RETAIL UNIT LOCATED IN GREENBANK SERVICE STATION (1,337 SQFT NIA)

www.bestpropertyservices.com

# **LOCATION**

- Located on Warrenpoint Road,a main alterier route to Newry City in Greenbank Service Station
- Newry is situated approx. 34 miles from Belfast and 66 miles from Dublin
- Nearby occupiers include to Centra, Dominos and Brown Car sales

### **KEY FEATURES**

- Parking on site
- Electric Roller Shutter