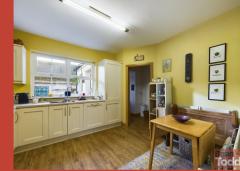

## **KITCHEN:**

Modern fitted kitchen, incorporating integrated electric hob, single oven and extractor fan. Stainless steel sink unit. Plumbed for automatic washing machine, dish washer and American fridge/freezer included. Casual dining area, tiled walls and flooring.