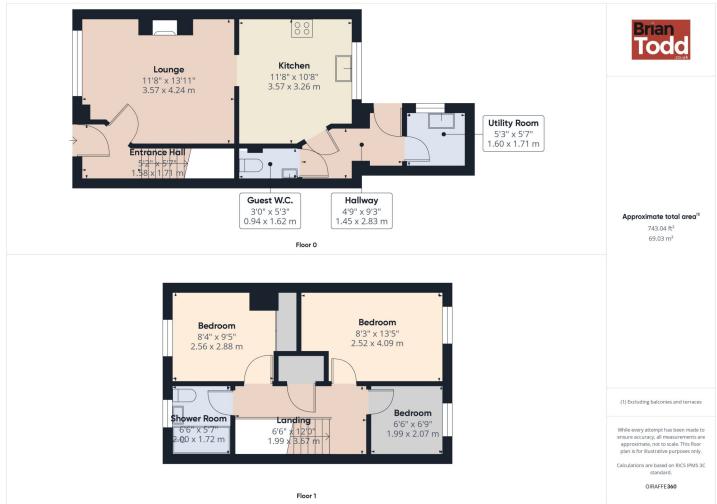

accommodation which comprises of a lounge, modern fitted kitchen with integrated

appliances, downstairs guest W.C., utility Integrated wardrobe. Laminate wood flooring. room, three bedrooms and modern shower room, whilst externally, has an enclosed rear patio feature, with an interesting under kiln Laminate wood flooring. storage area and off street parking to the front.

#### **Ground Floor**

#### **ENTRANCE HALL:**

#### LOUNGE:

An impressive well decorated room, with high mantle fireplace.

Laminate wood flooring. Open plan through to:

## **KITCHEN:**

Modern fitted kitchen, incorporating integrated electric hob, single oven and extractor fan. Stainless steel sink unit. Plumbed for automatic washing machine, dish washer and American fridge/freezer included. Casual dining area, tiled walls and flooring.

#### **GUEST W.C.:**

Incorporating W.C. and wash hand basin.

#### **UTILITY ROOM:**

Fitted sink. Plumbed for automatic washing machine.

### First Floor

Modern white suite incorporating W.C., vanity wash hand basin and double sized shower cubicle.

Range of fitted robes and drawer unit. Laminate wood flooring.

## BEDROOM (2):

# BEDROOM (3):

## Outside

#### **GARDENS:**

Enclosed patio feature to the rear with an interesting under kiln storage area.

These particulars are given on the understanding that they will not be construed as part of a contract, conveyance or lease. Whilst due care and diligence is taken in compiling this information, we can give no guarantee as to the accuracy thereof and enquirers are recommended to make further enquiries which they think necessary. Neither the vendor, Brian A.Todd & Co., nor any person employed by Brian A. Todd & Co. has any authority to make or give any representation or warranty whatsoeverin relation to this property. All measurements are given in feet and inches and are approximate. We have not tested nor inspected any appliances, services or fixtures and fittings in relation to this property.