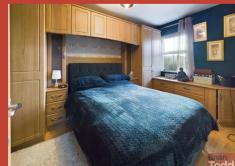

accommodation which comprises of a lounge, modern fitted kitchen with integrated

appliances, downstairs guest W.C., utility Integrated wardrobe. Laminate wood flooring. room, three bedrooms and modern shower room, whilst externally, has an enclosed rear patio feature, with an interesting under kiln Laminate wood flooring. storage area and off street parking to the front.

## BEDROOM (2):

# BEDROOM (3):