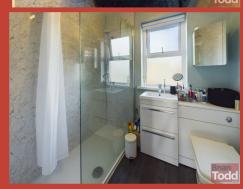

### First Floor

Modern white suite incorporating W.C., vanity wash hand basin and double sized shower cubicle.

Range of fitted robes and drawer unit. Laminate wood flooring.