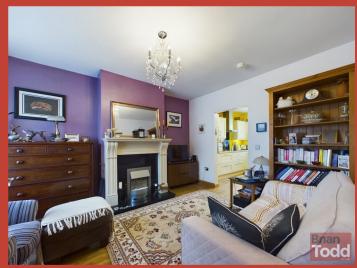

#### LOUNGE:

An impressive well decorated room, with high mantle fireplace.

Laminate wood flooring. Open plan through to: