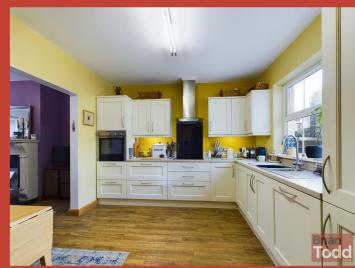

## **KITCHEN:**

Modern fitted kitchen, incorporating integrated electric hob, single oven and extractor fan. Stainless steel sink unit. Plumbed for automatic washing machine, dish washer and American fridge/freezer included. Casual dining area, tiled walls and flooring.