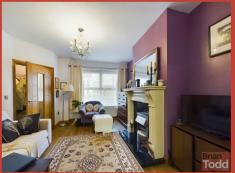

#### LOUNGE:

An impressive well decorated room, with high mantle fireplace.

Laminate wood flooring. Open plan through to: