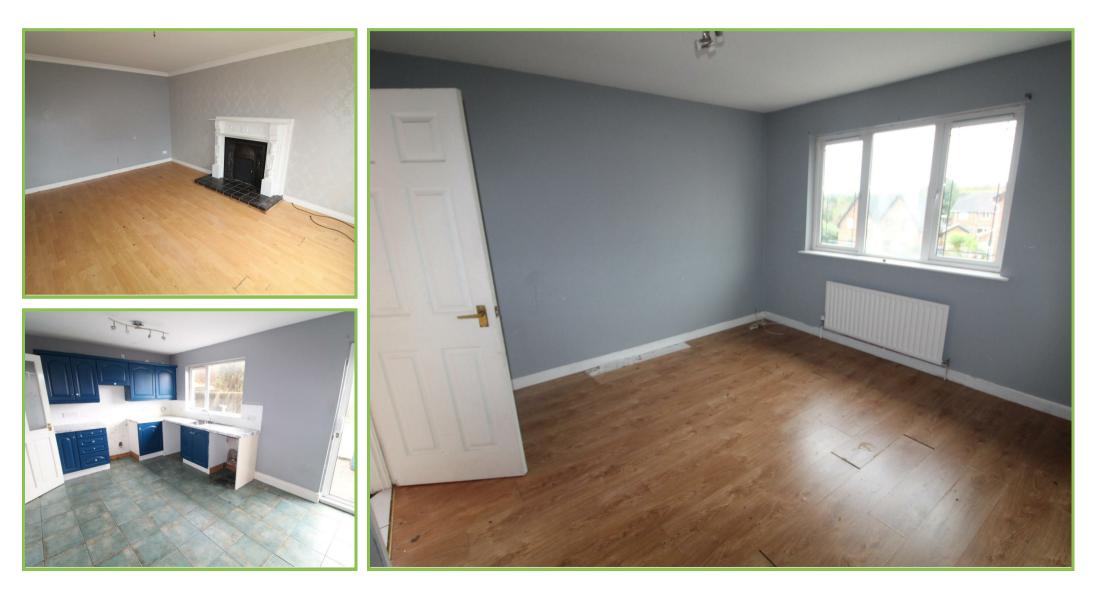

Entrance Hall Cloakroom with pedestal wash hand basin and low flush w.c.,

Living Room 16'04 x 12'01 Laminated wooden floor.

Kitchen/Dining Area 19'0 x 10'10 High and low level units. Patio doors to rear garden. Tiled floor.