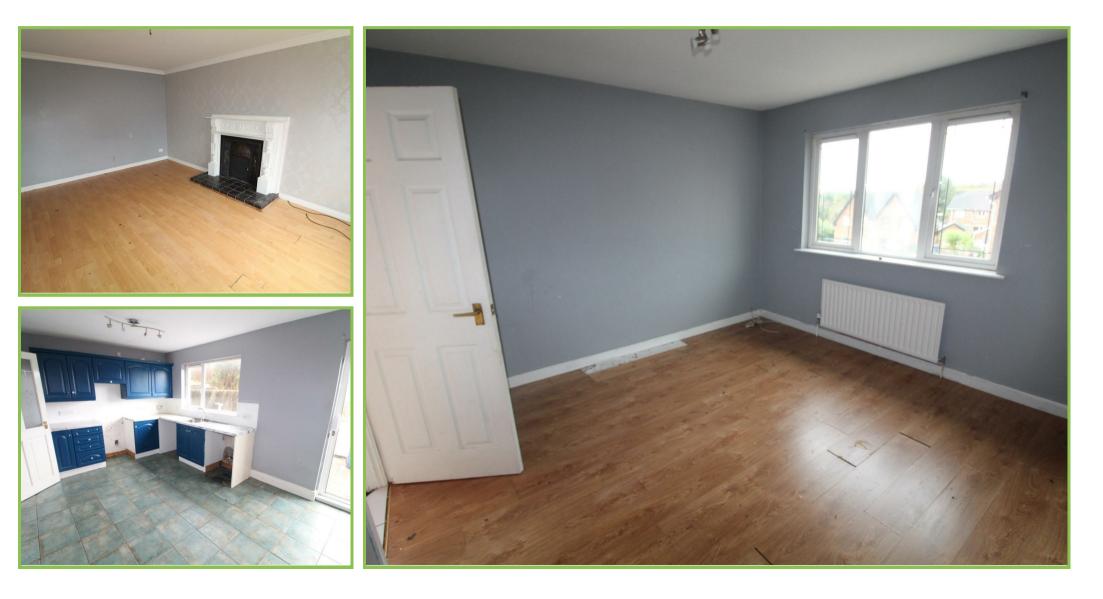

Entrance Hall Cloakroom with pedestal wash hand basin and low flush w.c.,

Living Room 16'04 x 12'01 Laminated wooden floor.

Kitchen/Dining Area 19'0 x 10'10 High and low level units. Patio doors to rear garden. Tiled floor.