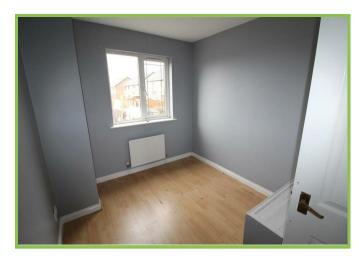

**First Floor** 

Master Bedroom 11'10 x 10'10 Ensuite with shower cubicle, low flush w.c, and wash hand basin. Front facing.

Bedroom Two 11'11 x 9'09 Rear facing.

Bedroom Three 9'02 x 8'0 Front facing.

Bathroom White low flush w.c., pedestal wash hand basin, panelled bath.