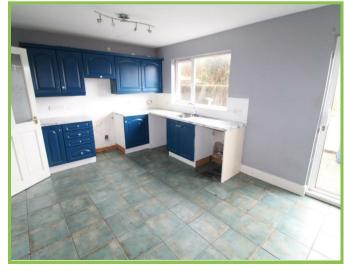

### Kitchen/Dining Area 19'0 x 10'10

High and low level units. Patio doors to rear garden. Tiled floor.