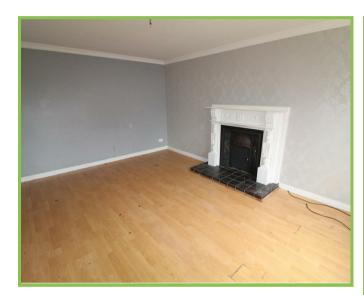

30 Struell Crescent, Downpatrick, BT30 6GT
Price £120,000

### 30 Struell Crescent, Downpatrick, BT30 6GT

This semi detached offers three bedrooms with master bedroom ensuite, Lounge, Kitchen/dining area and family bathroom. Situated close to schools, shops and recreational facilities.







#### **Entrance Hall**

Cloakroom with pedestal wash hand basin and low flush w.c..

#### Living Room 16'04 x 12'01

Laminated wooden floor.

### Kitchen/Dining Area 19'0 x 10'10

High and low level units. Patio doors to rear garden. Tiled floor.

#### First Floor

## Master Bedroom 11'10 x 10'10

Ensuite with shower cubicle, low flush w.c, and wash hand basin. Front facing.

# Bedroom Two 11'11 x 9'09

Rear facing.

### Bedroom Three 9'02 x 8'0

Front facing.

### **Bathroom**

White low flush w.c., pedestal wash hand basin, panelled bath.

### Outside

Gardens in lawn to the front with tarmac driveway to the side with rear garden in lawn.













Please note we have not tested the services or systems in this property. Purchasers should make/commission their own inspections if