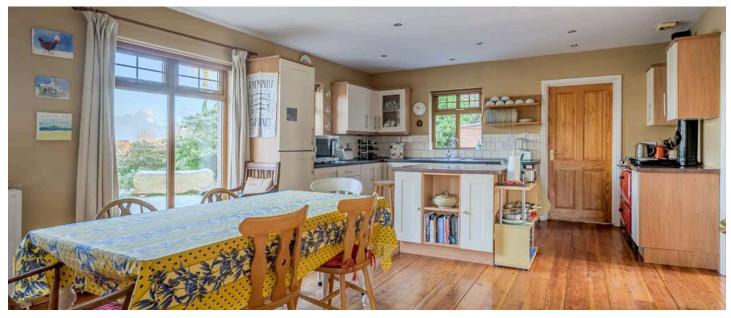

### Ground Floor

- Reception Hall
- Good Sized Kitchen With Casual Dining And Family Area 20'1" x 14'10"
- Living Room 18'5" x 13'8"
- Downstairs WC
- Bedroom One 15'7" x 12'2"
- Dressing Area
- En Suite Wet Room