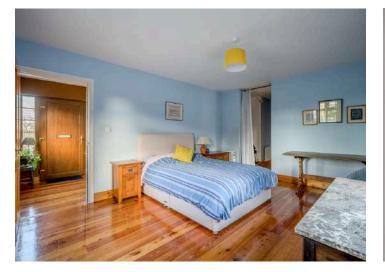

### Ground Floor

- Reception Hall
- Good Sized Kitchen With Casual Dining And Family Area 20'1" x 14'10"
- Living Room 18'5" x 13'8"
- Downstairs WC
- Bedroom One 15'7" x 12'2"
- Dressing Area
- En Suite Wet Room