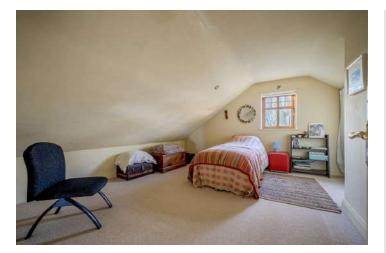

#### First Floor

- Bedroom Two 12'8" x 12'1"
- Bedroom Three 12'5" x 12'2" "
  Bedroom Four
- 14'6" x 12'2"
- Large Bathroom