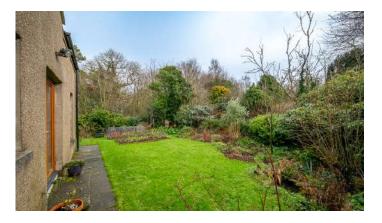

#### Outside

- Mature Gardens In Lawns To Front, Side And Rear With Flowers, Plants, Trees And Shrubs
- Driveway With Parking To The Front