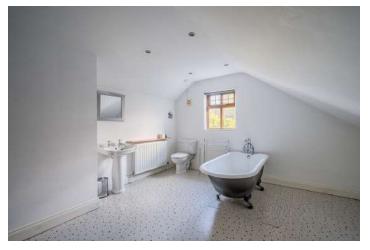

#### First Floor

- Bedroom Two 12'8" x 12'1"
- Bedroom Three 12'5" x 12'2" "
  Bedroom Four
- 14'6" x 12'2"
- Large Bathroom