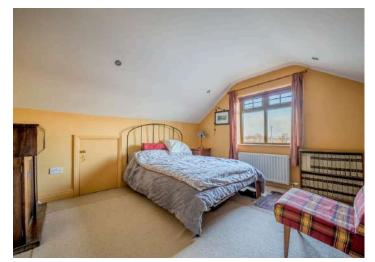

#### First Floor

- Bedroom Two 12'8" x 12'1"
- Bedroom Three 12'5" x 12'2" "
  Bedroom Four
- 14'6" x 12'2"
- Large Bathroom