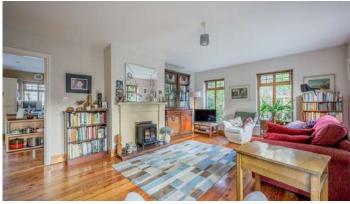

# **KEY FEATURES**

- Outstanding Detached Property Constructed in 2006
- Bright, Spacious and Flexible Accommodation
- Living Room with Solid Pine Wooden Floor, Attractive Granite Fireplace and Hearth, Open Fire
- Good Size Kitchen with Casual Dining/Family Area and Stanley Oil Fired Range
- Four Well Proportioned Bedrooms Including Main Ground Floor Bedroom with Solid Wooden Floor, Dressing Room and En Suite Wet Room
- Three Well Proportioned First Floor Bedrooms
- Large Bathroom with Three Piece Suite to Include Cast Iron Free Standing Bath
- Additional Downstairs WC
- Oil Fired Central Heating
- uPVC Double Glazed Windows
- Mature Gardens in Lawns to Front, Side and Rear
- Driveway with Parking

### Ground Floor

- Reception Hall
- Good Sized Kitchen With Casual Dining And Family Area 20'1" x 14'10"
- Living Room 18'5" x 13'8"
- Downstairs WC
- Bedroom One 15'7" x 12'2"
- Dressing Area
- En Suite Wet Room