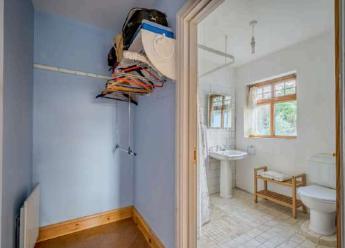

### Ground Floor

- Reception Hall
- Good Sized Kitchen With Casual Dining And Family Area 20'1" x 14'10"
- Living Room 18'5" x 13'8"
- Downstairs WC
- Bedroom One 15'7" x 12'2"
- Dressing Area
- En Suite Wet Room