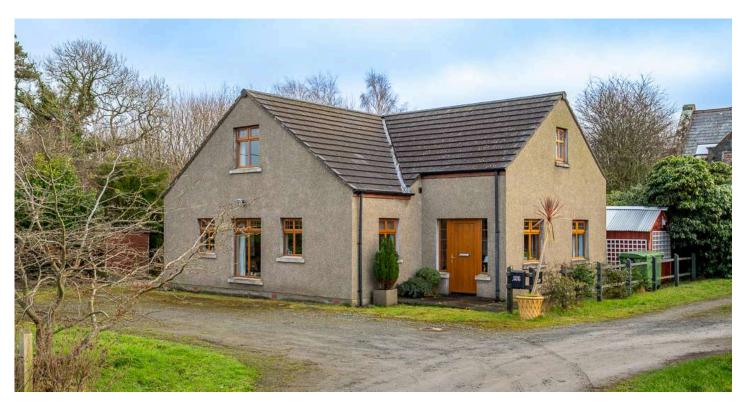

# 133 MAIN STREET

Carrowdore, BT22 2HW

Offers Around £269,950

JOHNMINNIS.CO.UK 🛛 🖬 🖸 🖉 🕹

## DETACHED | 4 ⊨ | 2 😓 | 2 🖼

Located in the popular town of Carrowdore here is an ideal opportunity to purchase an outstanding detached family home with bright, spacious and versatile accommodation.

# **KEY FEATURES**

- Outstanding Detached Property Constructed in 2006
- Bright, Spacious and Flexible Accommodation
- Living Room with Solid Pine Wooden Floor, Attractive Granite Fireplace and Hearth, Open Fire
- Good Size Kitchen with Casual Dining/Family Area and Stanley Oil Fired Range
- Four Well Proportioned Bedrooms Including Main Ground Floor Bedroom with Solid Wooden Floor, Dressing Room and En Suite Wet Room
- Three Well Proportioned First Floor Bedrooms
- Large Bathroom with Three Piece Suite to Include Cast Iron Free Standing Bath
- Additional Downstairs WC
- Oil Fired Central Heating
- uPVC Double Glazed Windows
- Mature Gardens in Lawns to Front, Side and Rear
- Driveway with Parking