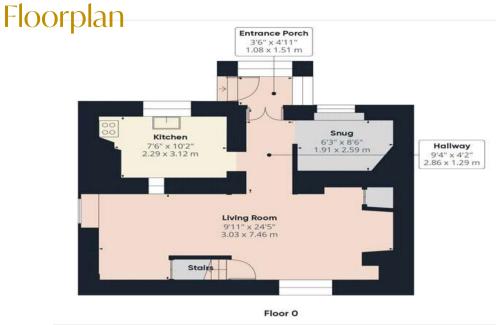

#### **Entrance Porch**

#### **Kitchen** - 10'2" x 7'6" (3.1m x 2.29m)

A well presented cottage kitchen comprises a range of base and wall mounted units with work surfaces over incorporating an inset Belfast sink with mixer tap over. Built in oven with 4 ring ceramic hob and extractor system over. Plumbing and recess for washing machine, space for tall fridge/ freezer. Window to front overlooking the Square.

**Snug** - 8'6" x 6'3" (2.6m x 1.9m) Window to front elevation.

#### **Living Room** - 24'5" x 9'11" (7.44m x 3.02m)

A spacious and characterful room with a stone inglenook fireplace with a slate hearth and clome oven. Ample space for a living room suite and a dining room table and chairs. Windows to side and rear elevations. Under stairs storage cupboard.

#### **Bathroom** - 7'4" x 4'10" (2.24m x 1.47m)

A fitted suite comprises an enclosed panelled bath with shower over, close coupled WC and wash hand basin. Window to side elevation.

Small amenity Yard - A short distance from the property, accessed via a pedestrian gate. Currently housing LPG bottles for the property.