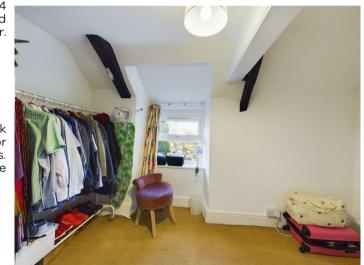

### A double bedroom with window to front elevation.

**Bedroom 2** - 11'3" x 10' (3.43m x 3.05m) An 'L' shaped double bedroom with window to rear elevation.

**Bedroom 3** - 10'5" x 7'3" (3.18m x 2.2m) A double bedroom with window to front elevation.