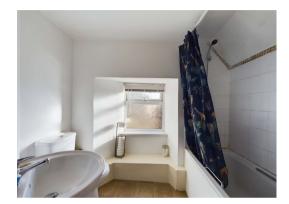

#### **Bathroom** - 7'4" x 4'10" (2.24m x 1.47m)

A fitted suite comprises an enclosed panelled bath with shower over, close coupled WC and wash hand basin. Window to side elevation.

Small amenity Yard - A short distance from the property, accessed via a pedestrian gate. Currently housing LPG bottles for the property.