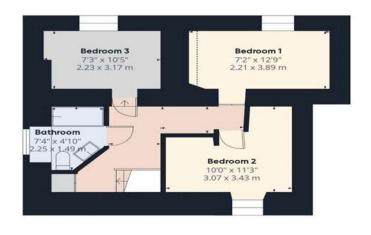

### A double bedroom with window to front elevation.

**Bedroom 2** - 11'3" x 10' (3.43m x 3.05m) An 'L' shaped double bedroom with window to rear elevation.

**Bedroom 3** - 10'5" x 7'3" (3.18m x 2.2m) A double bedroom with window to front elevation.

#### **Bathroom** - 7'4" x 4'10" (2.24m x 1.47m)

A fitted suite comprises an enclosed panelled bath with shower over, close coupled WC and wash hand basin. Window to side elevation.

Small amenity Yard - A short distance from the property, accessed via a pedestrian gate. Currently housing LPG bottles for the property.