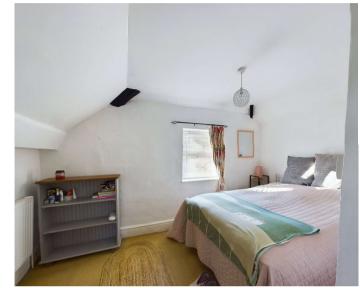

### A double bedroom with window to front elevation.

**Bedroom 2** - 11'3" x 10' (3.43m x 3.05m) An 'L' shaped double bedroom with window to rear elevation.

**Bedroom 3** - 10'5" x 7'3" (3.18m x 2.2m) A double bedroom with window to front elevation.