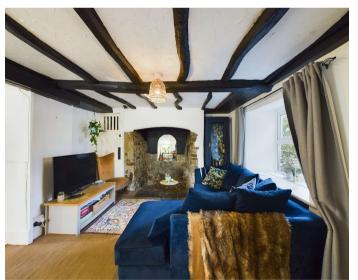

#### **Living Room** - 24'5" x 9'11" (7.44m x 3.02m)

A spacious and characterful room with a stone inglenook fireplace with a slate hearth and clome oven. Ample space for a living room suite and a dining room table and chairs. Windows to side and rear elevations. Under stairs storage cupboard.