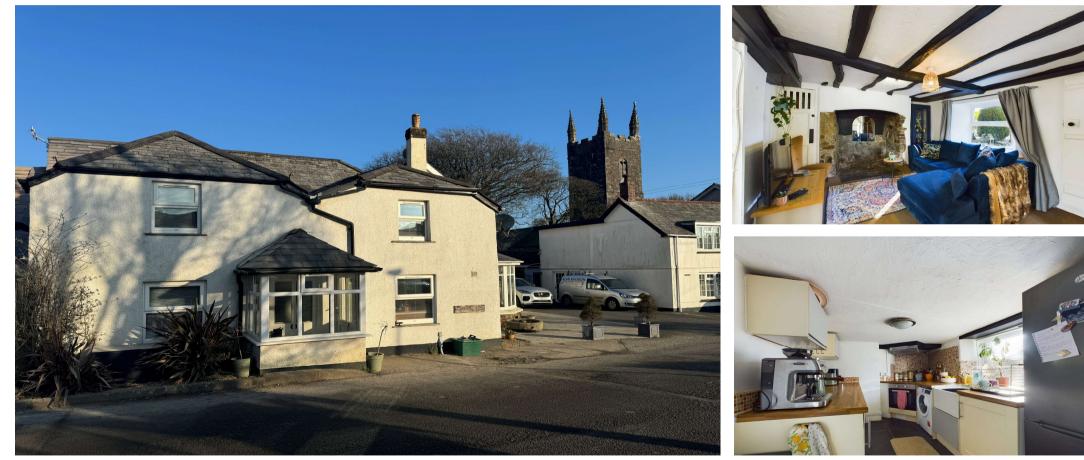

### The Old Forge, The Square, Bradworthy, Holsworthy, Devon, EX22 7TD

### **Overview**

Located in the centre of this highly sought after Village, supporting a comprehensive range of local amenities including the popular village pub and well a regarded primary school. This period residence boasts many original character features, with 3 bedrooms, a well equipped kitchen, a living room and a snug. Small amenity yard suitable for storage. Available with no onward chain.

### Location

The property is located in the heart of the popular village of Bradworthy which caters well for its inhabitants with a good range of traditional and local shops, including a butchers, post office, general stores, etc. Other village amenities include a doctor's surgery, bowling green, garages, popular pub, social club, well supported village hall where many activities take place, and the particularly well respected Bradworthy Primary Academy with its Pre-School facilities. Neighbouring towns include the coastal resort of Bude with its safe sandy surfing beaches some 10 miles, the port and market town of Bideford some 14 miles and the market town of Holsworthy with its Waitrose supermarket some 7 miles distant. The regional and North Devon centre of Barnstaple is some 23 miles whilst First floor Okehampton and Dartmoor together with the A30 dual carriageway is some 20 miles. The Cathedral and  $Bedroom\,1$  -  $12'9''\,x\,7'2''\,(3.89m\,x\,2.18m)$ University city of Exeter with its intercity rail and motorway links is some 40 miles. The nearby Upper/Lower Tamar Lakes also offer excellent watersports facilities or just a great place for a walk.

#### **Kitchen** - 10'2" x 7'6" (3.1m x 2.29m)

A well presented cottage kitchen comprises a range of base and wall mounted units with work surfaces over incorporating an inset Belfast sink with mixer tap over. Built in oven with 4 ring ceramic hob and extractor system over. Plumbing and recess for washing machine, space for tall fridge/ freezer. Window to front overlooking the Square.