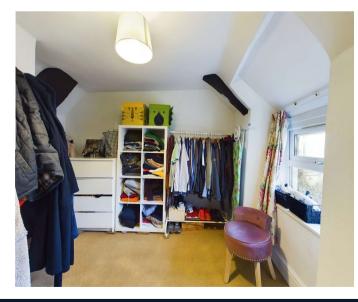

### A double bedroom with window to front elevation.

**Bedroom 2** - 11'3" x 10' (3.43m x 3.05m) An 'L' shaped double bedroom with window to rear elevation.

**Bedroom 3** - 10'5" x 7'3" (3.18m x 2.2m) A double bedroom with window to front elevation.