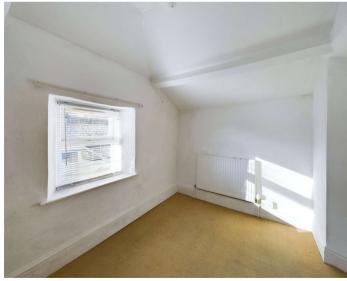

### A double bedroom with window to front elevation.

**Bedroom 2** - 11'3" x 10' (3.43m x 3.05m) An 'L' shaped double bedroom with window to rear elevation.

**Bedroom 3** - 10'5" x 7'3" (3.18m x 2.2m) A double bedroom with window to front elevation.