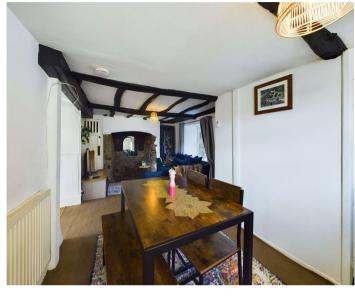

#### **Living Room** - 24'5" x 9'11" (7.44m x 3.02m)

A spacious and characterful room with a stone inglenook fireplace with a slate hearth and clome oven. Ample space for a living room suite and a dining room table and chairs. Windows to side and rear elevations. Under stairs storage cupboard.