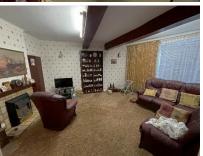

### **GROUND FLOOR**

Hallway 7'05 x 16'02 (2.1 x 4.9) Reception 14'03 x 12'03 (4.3 x 3.7) Middle Hall 3'09 x 7'04 (0.9 x 2.1) Kitchen 14'07 x 8'02 (4.3 x 2.4) Dining Room 16'03 x 9'07 (4.9 x 2.8) Reception 2 13' x 16'10 (4 x 4.9)