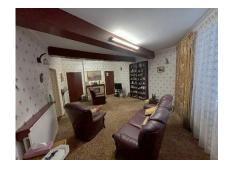

### **GROUND FLOOR**

Hallway 7'05 x 16'02 (2.1 x 4.9) Reception 14'03 x 12'03 (4.3 x 3.7) Middle Hall 3'09 x 7'04 (0.9 x 2.1) Kitchen 14'07 x 8'02 (4.3 x 2.4) Dining Room 16'03 x 9'07 (4.9 x 2.8) Reception 2 13' x 16'10 (4 x 4.9)