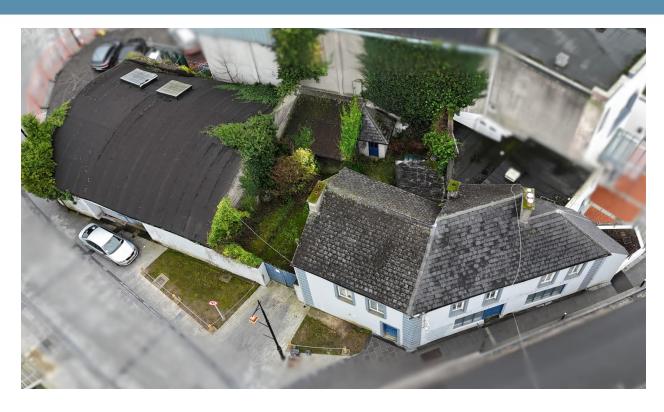

This detached property, spanning approximately 1,900 sq ft (176.5 sq m) on a prominent corner site, is located on the vibrant Parliament Street. The property features generous accommodation over two floors and includes gated access to a private, enclosed yard, along with a spacious round-roofed shed to the left of the main building.

This is a fantastic opportunity to either modernize & redevelop the remaining site, making it ideal for a variety of potential uses. (*Zoned General Business*)

Don't miss out on this unique investment!