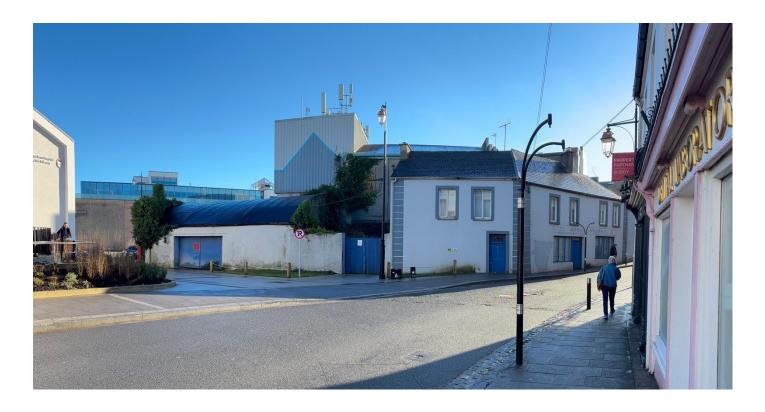

This detached property, spanning approximately 1,900 sq ft (176.5 sq m) on a prominent corner site, is located on the vibrant Parliament Street. The property features generous accommodation over two floors and includes gated access to a private, enclosed yard, along with a spacious round-roofed shed to the left of the main building.

# **LOCATION**

This exceptional location is perfectly positioned between Kilkenny's iconic Watergate Theatre and the new Abbey Quarter, a dynamic urban center nestled within Kilkenny's medieval charm. It's an ideal setting for businesses looking to establish or relocate in Ireland.

Neighbouring business' / buildings to include: Abbey Quarter Kilkenny County Library, Tirlan Offices, O'Neill Foley Chartered Accountants and the Watergate Theatre to the right.

Link to Abbey Quarter

Link to Property Location