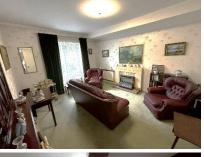

### **GROUND FLOOR**

Hallway 7'05 x 16'02 (2.1 x 4.9) Reception 14'03 x 12'03 (4.3 x 3.7) Middle Hall 3'09 x 7'04 (0.9 x 2.1) Kitchen 14'07 x 8'02 (4.3 x 2.4) Dining Room 16'03 x 9'07 (4.9 x 2.8) Reception 2 13' x 16'10 (4 x 4.9)