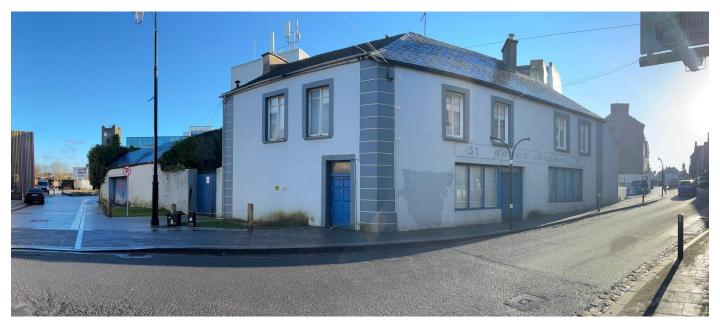

This detached property, spanning approximately 1,900 sq ft (176.5 sq m) on a prominent corner site, is located on the vibrant Parliament Street. The property features generous accommodation over two floors and includes gated access to a private, enclosed yard, along with a spacious round-roofed shed to the left of the main building.

This is a fantastic opportunity to either modernize & redevelop the remaining site, making it ideal for a variety of potential uses. (*Zoned General Business*)

Don't miss out on this unique investment!

# **LOCATION**

This exceptional location is perfectly positioned between Kilkenny's iconic Watergate Theatre and the new Abbey Quarter, a dynamic urban center nestled within Kilkenny's medieval charm. It's an ideal setting for businesses looking to establish or relocate in Ireland.