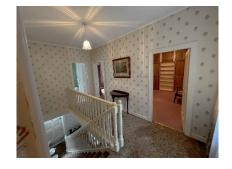

### **GROUND FLOOR**

Hallway 7'05 x 16'02 (2.1 x 4.9) Reception 14'03 x 12'03 (4.3 x 3.7) Middle Hall 3'09 x 7'04 (0.9 x 2.1) Kitchen 14'07 x 8'02 (4.3 x 2.4) Dining Room 16'03 x 9'07 (4.9 x 2.8) Reception 2 13' x 16'10 (4 x 4.9)

#### FIRST FLOOR

Landing 14'06 x 7'10 (4.3 x 2.2)
Bathroom 6'06 x 9'02 (1.8 x 2.7)
Bedroom 1 12'11 x 10'6 (3.7 x 3.1)
Bedroom 2 11'10 x 10'05 (3.4 x 3.1)
Dressing Room 10'06 x 9'06 (3.1 x 2.8)
Bedroom 3 11'07 x 12' (3.4 x 3.7)
Bedroom 4 14'06 x 11' (4.3 x 3.3)