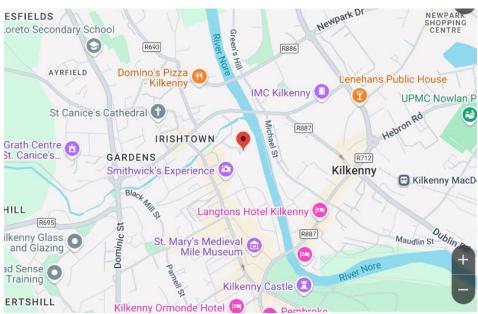

# **LOCATION**

This exceptional location is perfectly positioned between Kilkenny's iconic Watergate Theatre and the new Abbey Quarter, a dynamic urban center nestled within Kilkenny's medieval charm. It's an ideal setting for businesses looking to establish or relocate in Ireland.

Neighbouring business' / buildings to include: Abbey Quarter Kilkenny County Library, Tirlan Offices, O'Neill Foley Chartered Accountants and the Watergate Theatre to the right.

Link to Abbey Quarter

Link to Property Location