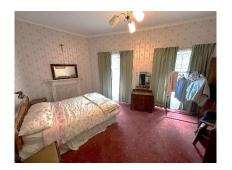

#### FIRST FLOOR

Landing 14'06 x 7'10 (4.3 x 2.2)
Bathroom 6'06 x 9'02 (1.8 x 2.7)
Bedroom 1 12'11 x 10'6 (3.7 x 3.1)
Bedroom 2 11'10 x 10'05 (3.4 x 3.1)
Dressing Room 10'06 x 9'06 (3.1 x 2.8)
Bedroom 3 11'07 x 12' (3.4 x 3.7)
Bedroom 4 14'06 x 11' (4.3 x 3.3)