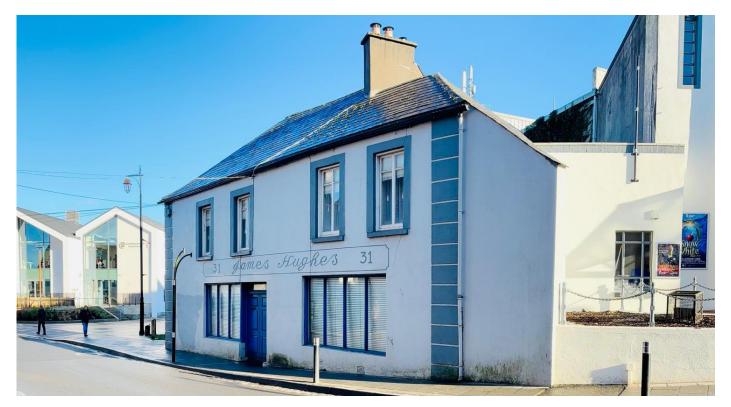

This detached property, spanning approximately 1,900 sq ft (176.5 sq m) on a prominent corner site, is located on the vibrant Parliament Street. The property features generous accommodation over two floors and includes gated access to a private, enclosed yard, along with a spacious round-roofed shed to the left of the main building.

This is a fantastic opportunity to either modernize & redevelop the remaining site, making it ideal for a variety of potential uses. (*Zoned General Business*)

Don't miss out on this unique investment!