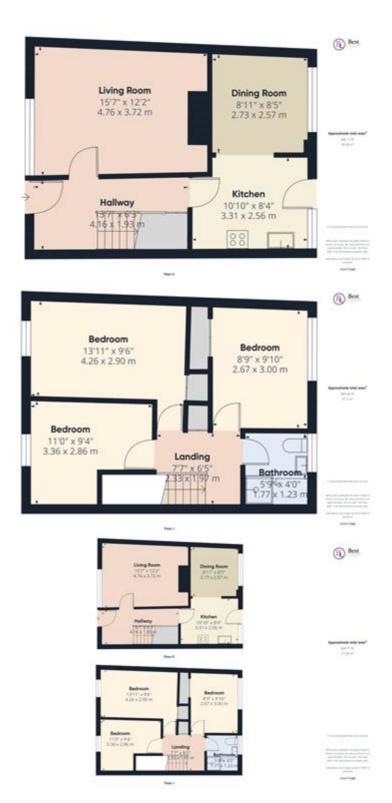

#### **Entrance hall**

Good size hallway

#### Living room

Great room with laminate wood flooring. Well presented and relaxing space

#### Kitchen/diner

Range of high and low level white units with contrasting work surfaces. Space for cooker and appliances. Tiled flooring opens into Dining Room with laminate wood flooring. Kitchen has PVC white door to enclosed rear yard.

### FIRST FLOOR:

#### Landing

Access to attic and storage

#### **Bedroom 1**

Large Double

### Bedroom 2

Good Double

#### Bedroom 3

another good size room

#### Shower

Shower room comprising low flush WC, pedestal wash hand basin and separate shower with electric shower fitting.

#### Outside

Front is fully enclosed lawn area.

Rear starts with fully enclosed yard - good size. Gate then leads to attractive paved driveway to the rear with ample parking.

Wide green areas in front and behind the house.