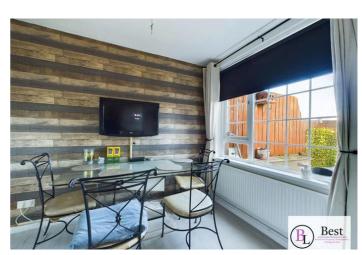

#### Kitchen/diner

Range of high and low level white units with contrasting work surfaces. Space for cooker and appliances. Tiled flooring opens into Dining Room with laminate wood flooring. Kitchen has PVC white door to enclosed rear yard.