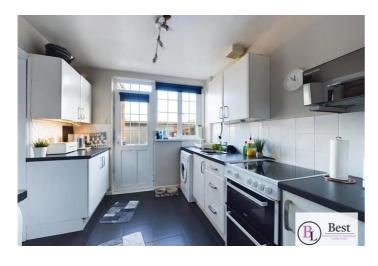

#### Kitchen/diner

Range of high and low level white units with contrasting work surfaces. Space for cooker and appliances. Tiled flooring opens into Dining Room with laminate wood flooring. Kitchen has PVC white door to enclosed rear yard.