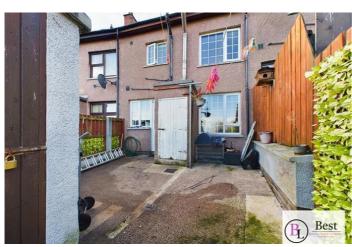

#### Outside

Front is fully enclosed lawn area.

Rear starts with fully enclosed yard - good size. Gate then leads to attractive paved driveway to the rear with ample parking.

Wide green areas in front and behind the house.