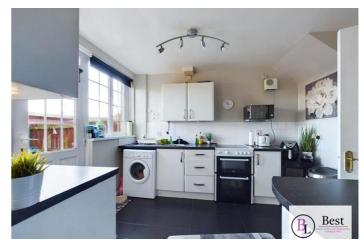

#### Kitchen/diner

Range of high and low level white units with contrasting work surfaces. Space for cooker and appliances. Tiled flooring opens into Dining Room with laminate wood flooring. Kitchen has PVC white door to enclosed rear yard.