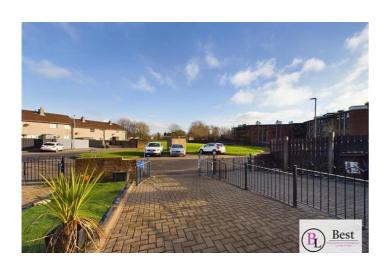

#### Outside

Front is fully enclosed lawn area.

Rear starts with fully enclosed yard - good size. Gate then leads to attractive paved driveway to the rear with ample parking.

Wide green areas in front and behind the house.