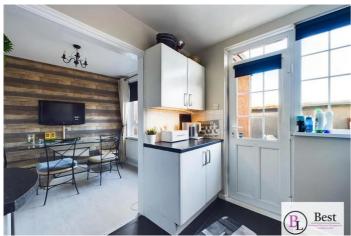

#### Kitchen/diner

Range of high and low level white units with contrasting work surfaces. Space for cooker and appliances. Tiled flooring opens into Dining Room with laminate wood flooring. Kitchen has PVC white door to enclosed rear yard.