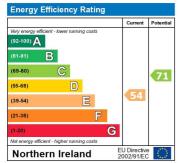

The energy efficiency rating is a measure of the overall efficiency of a home. The higher the rating the more energy efficient the home is and the lower the fuel bills will be.