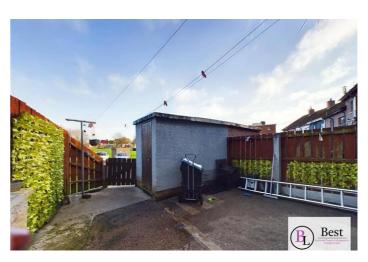

#### Outside

Front is fully enclosed lawn area.

Rear starts with fully enclosed yard - good size. Gate then leads to attractive paved driveway to the rear with ample parking.

Wide green areas in front and behind the house.