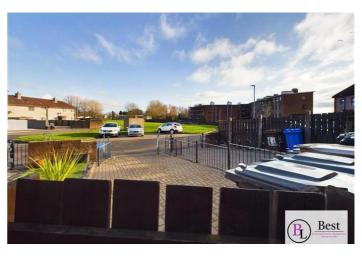

#### Outside

Front is fully enclosed lawn area.

Rear starts with fully enclosed yard - good size. Gate then leads to attractive paved driveway to the rear with ample parking.

Wide green areas in front and behind the house.