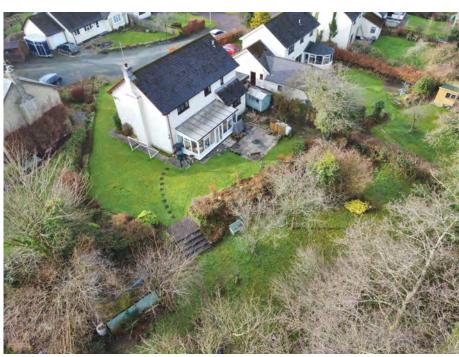

Set on a completely private plot, the property benefits from a large two-tiered garden, creating the ideal space for outdoor living, with a large patio on the upper level opening directly form the large conservatory. As well as a large lower tier previously used from vegetable plots and fruit trees, that is boarded by the Crandford Brook.

Whether you envision hosting gatherings, gardening, or simply relaxing in peace, this garden offers endless possibilities. The outdoor space is further complemented by ample parking for multiple vehicles, a carport which is home to the homes log store as well as an integral single garage, and easy access from the front to the rear of the property.