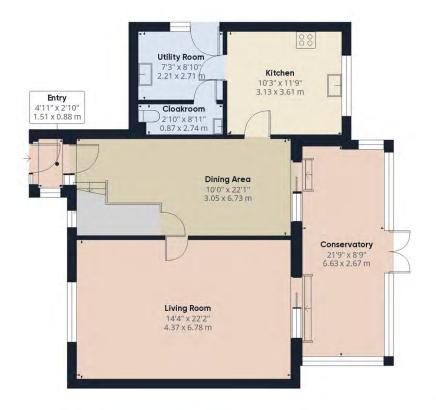

Stepping inside, a spacious dinning hall way welcomes you with its light-filled and flexible layout. This spacious setting which sets the tone for the home's practical and family-friendly design. The heart of the home is the generously sized living room, featuring a focal point wood burner. This inviting space is perfect for cosy evenings with the family or entertaining guests. The property also has a down stairs WC.

The kitchen is well-proportioned and functional, with plenty of storage and workspace for those who love to spend time cooking. It's further enhanced by a practical utility room, ideal for managing laundry or additional storage needs. Together, these spaces provide everything a busy family might need to streamline day-to-day life.

#### Approximate total area<sup>(1)</sup>

1681.88 ft<sup>2</sup> 156.25 m<sup>2</sup>

#### Have a property to se

Floor 1

If you are considering selling or letting your home, get in contact with us today on 01837 500600 to speak with one of our expert team who will be able to provide you with a free valuation of your home.