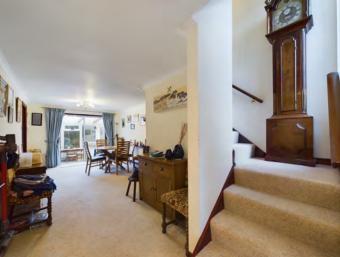

Stepping inside, a spacious dinning hall way welcomes you with its light-filled and flexible layout. This spacious setting which sets the tone for the home's practical and family-friendly design. The heart of the home is the generously sized living room, featuring a focal point wood burner. This inviting space is perfect for cosy evenings with the family or entertaining guests. The property also has a down stairs WC.