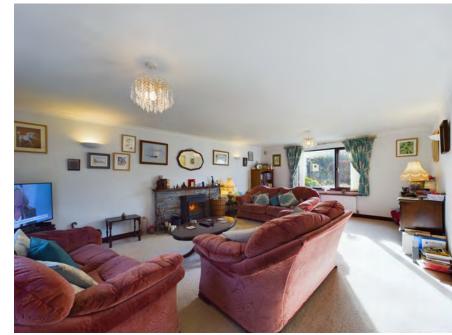

Stepping inside, a spacious dinning hall way welcomes you with its light-filled and flexible layout. This spacious setting which sets the tone for the home's practical and family-friendly design. The heart of the home is the generously sized living room, featuring a focal point wood burner. This inviting space is perfect for cosy evenings with the family or entertaining guests. The property also has a down stairs WC.