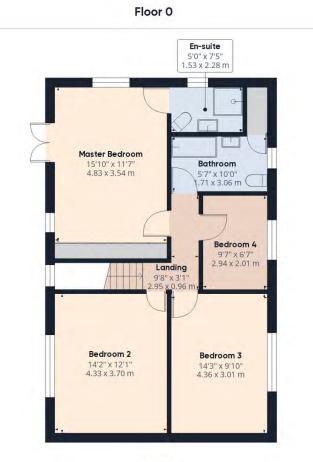

Upstairs, the home continues to impress with three double bedrooms which includes the master and a further single bedroom/study, ensuring there's plenty of room for family or guests. The standout master bedroom includes its own ensuite shower room and a private south-facing balcony, a perfect retreat to enjoy your morning coffee or take in the peaceful surroundings. The other bedrooms are equally well-proportioned, making them ideal for children & guests.

#### Approximate total area<sup>(1)</sup>

1681.88 ft<sup>2</sup> 156.25 m<sup>2</sup>

#### Have a property to se

Floor 1

If you are considering selling or letting your home, get in contact with us today on 01837 500600 to speak with one of our expert team who will be able to provide you with a free valuation of your home.