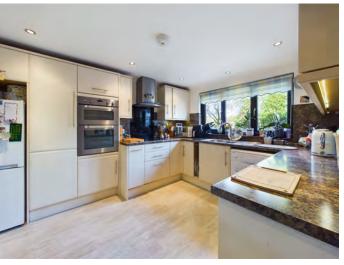

The kitchen is well-proportioned and functional, with plenty of storage and workspace for those who love to spend time cooking. It's further enhanced by a practical utility room, ideal for managing laundry or additional storage needs. Together, these spaces provide everything a busy family might need to streamline day-to-day life.