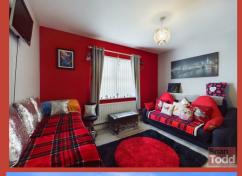

# LOUNGE:

High mantle fireplace with multi fuel burning stove. Laminate wood flooring. Altogether, an impressive family room.