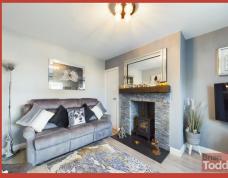

# LOUNGE:

High mantle fireplace with multi fuel burning stove. Laminate wood flooring. Altogether, an impressive family room.