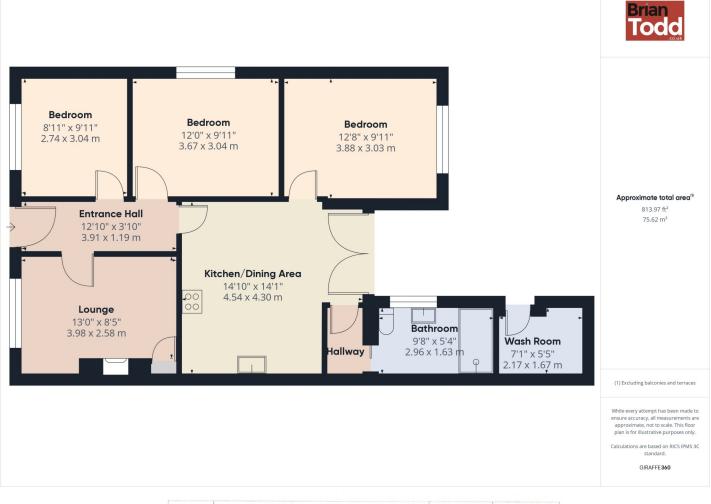

Occupying a stunning rural location, it is a **BEDROOM (3)**: pleasure to offer for sale, this impeccably well Laminate wood flooring. presented and decorated semi detached bungalow.

A credit to its present owners, the property comprises of a lounge with feature fireplace and multi fuel burning stove, modern fitted kitchen with integrated appliances, casual

dining area, three bedrooms and shower room with modern white suite.

Externally, the property benefits from a wash **WASH ROOM**: room, hot tub feature, workshop and is

surrounded by beautiful landscaped gardens including an ornamental pond, pergola and decking.

# **ENTRANCE HALL:**

# LOUNGE:

High mantle fireplace with multi fuel burning stove. Laminate wood flooring. Altogether, an impressive family room.

# **KITCHEN/DINING AREA:**

Good range of fitted upper and lower level units. Integrated electric hob, oven and extractor fan. Stainless steel sink unit. Plumbed for automatic washing machine. Casual dining area. Floor tiling.

# **BEDROOM (1):**

Laminate wood flooring.

## **BEDROOM (2):**

Laminate wood flooring.

# **SHOWER ROOM:**

A stunning finished room, with a modern white suite

affords superb living accommodation, which incorporating W.C., vanity wash hand basin and double sized shower cubicle.