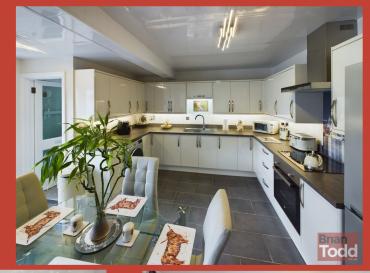

# **KITCHEN/DINING AREA:**

Good range of fitted upper and lower level units. Integrated electric hob, oven and extractor fan. Stainless steel sink unit. Plumbed for automatic washing machine. Casual dining area. Floor tiling.