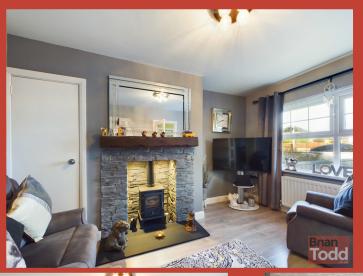

# LOUNGE:

High mantle fireplace with multi fuel burning stove. Laminate wood flooring. Altogether, an impressive family room.