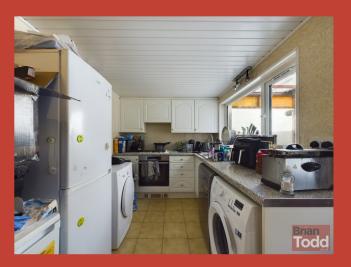

This is a conveniently positioned mid town house within walking distance to the Town Centre and all local amenities including bus First Floor and train stations.

The property comprises of two reception rooms, modern fitted kitchen with integrated **BEDROOM (2)**: appliances, two bedrooms and bathroom with white suite.

### **KITCHEN:**

Modern range of fitted upper and lower level units. Integrated gas hob, electric oven and extractor fan. One and half bowled

stainless steel sink unit. Plumbed for automatic washing

machine.