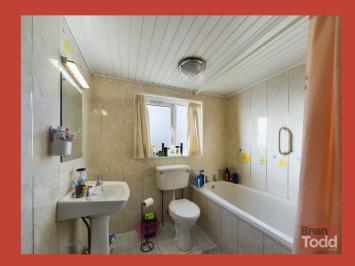

#### **BATHROOM:**

White suite incorporating W.C., wash hand basin and panelled bath. Decorative PVC panelled walls.

Enclosed rear yard with covered area.

Pedestrian right of way to rear.

These particulars are given on the understanding that they will not be construed as part of a contract, conveyance or lease. Whilst due care and diligence is taken in compiling this information, we can give no guarantee as to the accuracy thereof and enquirers are recommended to make further enquiries which they think necessary. Neither the vendor, Brian A.Todd & Co., nor any person employed by Brian A. Todd & Co. has any authority to make or give any representation or warranty whatsoeverin relation to this property. All measurements are given in feet and inches and are approximate. We have not tested nor inspected any appliances, services or fixtures and fittings in relation to this property.