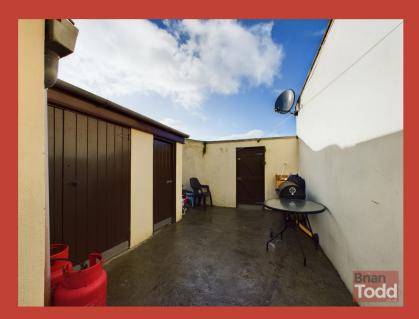

Externally, the property benefits from an enclosed yard with covered area and

pedestrian access to the rear.

This is an excellent example of a first time buy **Outside** or investment property.

```
Viewing is strictly by appointment only
through Agents.
```

#### **BATHROOM:**

White suite incorporating W.C., wash hand basin and panelled bath. Decorative PVC panelled walls.

Enclosed rear yard with covered area.

Pedestrian right of way to rear.

These particulars are given on the understanding that they will not be construed as part of a contract, conveyance or lease. Whilst due care and diligence is taken in compiling this information, we can give no guarantee as to the accuracy thereof and enquirers are recommended to make further enquiries which they think necessary. Neither the vendor, Brian A.Todd & Co., nor any person employed by Brian A. Todd & Co. has any authority to make or give any representation or warranty whatsoeverin relation to this property. All measurements are given in feet and inches and are approximate. We have not tested nor inspected any appliances, services or fixtures and fittings in relation to this property.