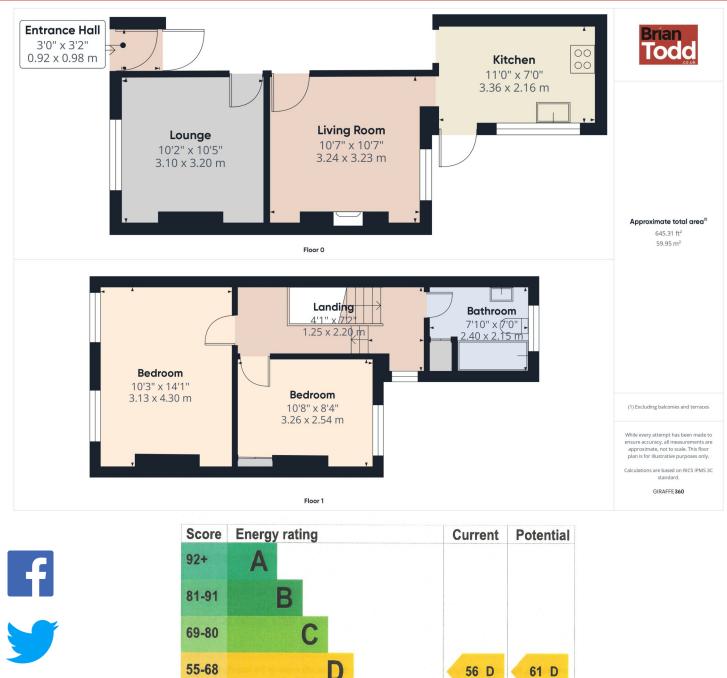

**THE PROPERTY COMPRISES: Ground Floor ENTRANCE PORCH: ENTRANCE HALL: LOUNGE:** 

LIVING ROOM:

# Laminate wood flooring.

### **KITCHEN:**

Modern range of fitted upper and lower level units. Integrated gas hob, electric oven and extractor fan. One and half bowled

stainless steel sink unit. Plumbed for automatic washing

machine.

**BEDROOM (1):** 

#### **BATHROOM:**

White suite incorporating W.C., wash hand basin and panelled bath. Decorative PVC panelled walls.

Enclosed rear yard with covered area.

Pedestrian right of way to rear.

These particulars are given on the understanding that they will not be construed as part of a contract, conveyance or lease. Whilst due care and diligence is taken in compiling this information, we can give no guarantee as to the accuracy thereof and enquirers are recommended to make further enquiries which they think necessary. Neither the vendor, Brian A.Todd & Co., nor any person employed by Brian A. Todd & Co. has any authority to make or give any representation or warranty whatsoeverin relation to this property. All measurements are given in feet and inches and are approximate. We have not tested nor inspected any appliances, services or fixtures and fittings in relation to this property.