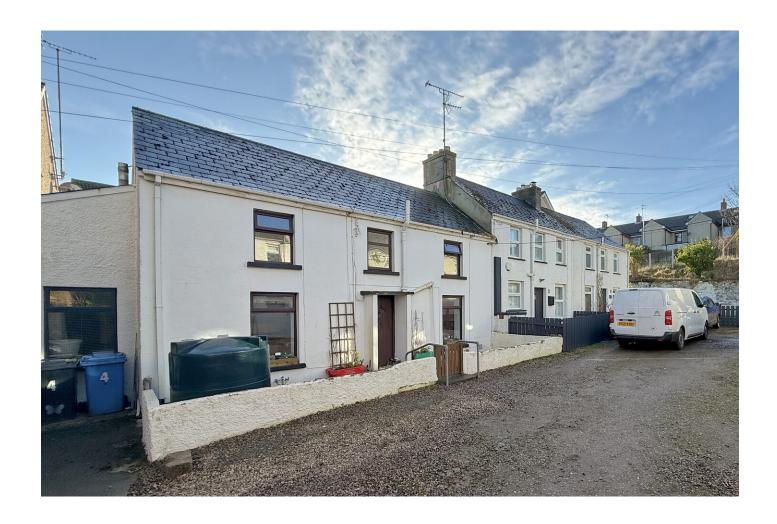

# **4 BEATTIES TERRACE, PORTRUSH**

Tucked away in a little known terrace of traditional cottages just off Causeway Street, this delightful end terrace property offers the perfect blend of convenience and coastal living. Located just across the road from the stunning East Strand beach and a short walk from the vibrant heart of Portrush, the cottage boasts a spacious dining kitchen, a cosy lounge with an open fire, a utility room, and upstairs, three bedrooms plus the family bathroom. To the front of the property, a small patio area provides an ideal space for barbecues. This charming home is perfect for first time buyers or those seeking a holiday home in one of the North Coast's most popular towns.

# **EXTERIOR**

# **OUTSIDE FEATURES**

- Enclosed patio area to the front.
- Communal off street parking.