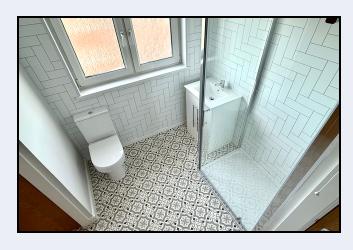

#### Shower room

9' 8" x 9' 0" (2.95m x 2.74m) New white suite comprising large walk-in shower with panelled walls, wash hand basin with vanity unit, w.c., hot press, airing cupboard