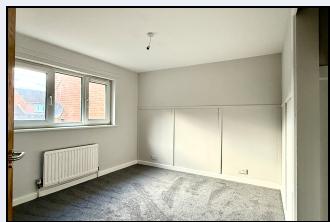

#### Bedroom 1

11' 7" x 9' 6" (3.53m x 2.90m) Alcove wardrobe

#### Bedroom 2

11' 7" x 10' 3" (3.53m x 3.12m) Alcove wardrobe