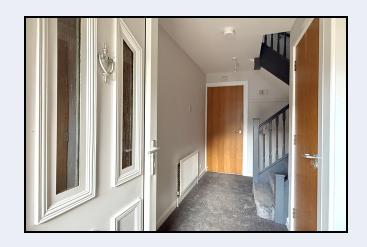

#### Entrance hall

13' 0" x 4' 9" (3.96m x 1.45m) Walk-in cupboard, under stairs cupboard