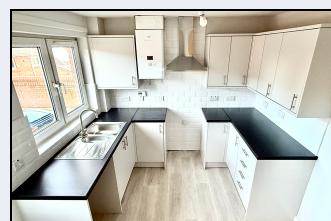

#### Kitchen

10' 0" x 8' 10" (3.05m x 2.69m) New grey coloured kitchen comprising high & low level units,  $1\frac{1}{2}$  bowl stainless steel sink, extractor fan, partially tiled walls