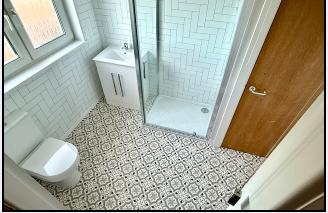

#### Shower room

9' 8" x 9' 0" (2.95m x 2.74m) New white suite comprising large walk-in shower with panelled walls, wash hand basin with vanity unit, w.c., hot press, airing cupboard