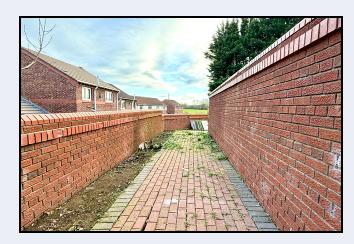

#### Outside

Front garden laid in lawn

Brick paved driveway
Enclosed rear garden with concrete area

Brick paved path leading to lower garden with brick paving.