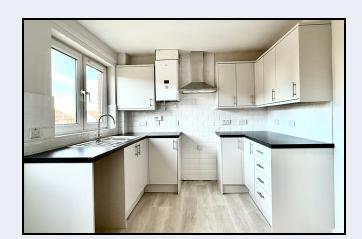

#### Kitchen

10' 0" x 8' 10" (3.05m x 2.69m) New grey coloured kitchen comprising high & low level units,  $1\frac{1}{2}$  bowl stainless steel sink, extractor fan, partially tiled walls