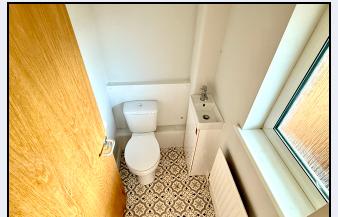

## ‡PROPERTY 简 SPOT°



# Recently Refurbished Three Bedroom Property New Kitchen, Shower Room, Carpets & Paintwork Ideal For First Time Buyers In An End Of Cul de Sac Position



### 39 Clendinning Way, Portadown, Co Armagh BT62 3WF

- Entrance hall
- Downstairs w.c.
- Lounge with electric fireplace
- Dining room
- New grey coloured kitchen
- Three bedrooms

- New shower room
- PVC double glazed windows
- Gas fired heating
- Attached garage
- 2 garden areas at rear
- Brick paved driveway







Recently Refurbished Three Bedroom Property

New Kitchen, Shower Room, Carpets & Paintwork

Ideal For First Time Buyers

In An End Of Cul de Sac Position

#### Front porch

8' 9" x 3' 0" (2.67m x 0.91m) PVC front door, tiled floor, cupboard

#### Entrance hall

13' 0" x 4' 9" (3.96m x 1.45m) Walk-in cupboard, under stairs cupboard

#### W.c

4' 10" x 3' 5" (1.47m x 1.04m) W.c., & wash hand basin

#### Lounge

13' 0" x 11' 0" (3.96m x 3.35m) Ornamental fireplace with electric fire, arch to dining room

#### Dining room

11' 0" x 8' 10" (3.35m x 2.69m)

#### Kitchen

10' 0" x 8' 10" (3.05m x 2.69m) New grey coloured kitchen comprising high & low level units,  $1\frac{1}{2}$  bowl stainless steel sink, extractor fan, partially tiled walls

#### 1st floor

#### Bedroom 1

11' 7" x 9' 6" (3.5