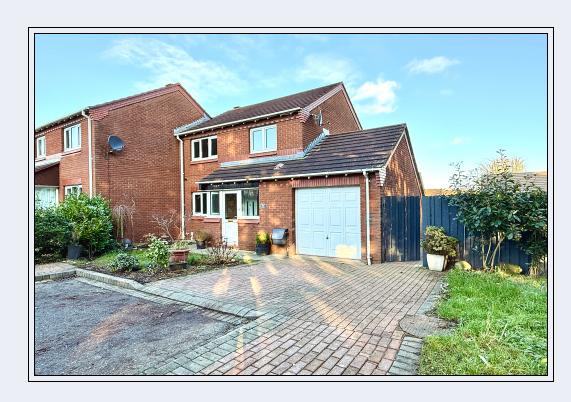

# Recently Refurbished Three Bedroom Property New Kitchen, Shower Room, Carpets & Paintwork Ideal For First Time Buyers In An End Of Cul de Sac Position

### 39 Clendinning Way, Portadown, Co Armagh BT62 3WF

- Entrance hall
- Downstairs w.c.
- Lounge with electric fireplace
- Dining room
- New grey coloured kitchen
- Three bedrooms

- New shower room
- PVC double glazed windows
- Gas fired heating
- Attached garage
- 2 garden areas at rear
- Brick paved driveway

#### Outside

Front garden laid in lawn

Brick paved driveway
Enclosed rear garden with concrete area

Brick paved path leading to lower garden with brick paving.