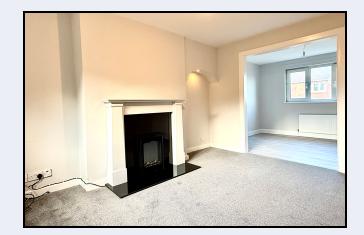

#### Lounge

13' 0" x 11' 0" (3.96m x 3.35m) Ornamental fireplace with electric fire, arch to dining room