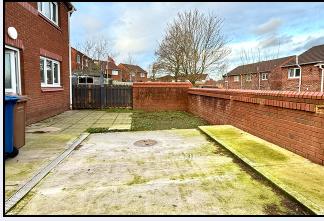

#### Outside

Front garden laid in lawn

Brick paved driveway
Enclosed rear garden with concrete area

Brick paved path leading to lower garden with brick paving.