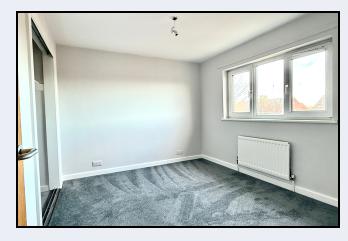

#### Lounge

13' 0" x 11' 0" (3.96m x 3.35m) Ornamental fireplace with electric fire, arch to dining room