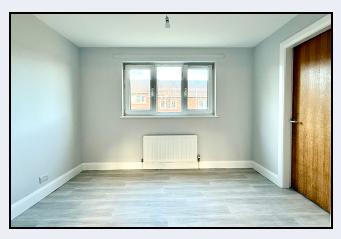

#### Bedroom 1

11' 7" x 9' 6" (3.53m x 2.90m) Alcove wardrobe

#### Bedroom 2

11' 7" x 10' 3" (3.53m x 3.12m) Alcove wardrobe

#### Bedroom 3

9' 8" x 6' 9" (2.95m x 2.06m)