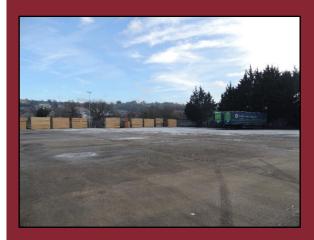

*LOCATION**

- The subject site is situated in Greenbank Industrial Estate of the Warrenpoint dual carriageway.
- Centrally located and provides easo of access to Newry City Centre, Warrenpoint and A1 Dublin / Belfast road network
- In close proximity to Murdock Buildings supplies, AJ Plumbing.

### **KEY FEATURES**

- Secure yard
- Concrete site

## **LEASE TERMS**

Minimum 3-year lease

#### **GUIDE RENT**

£25,000 per annum

### **VAT**

Outgoings rents and prices are exclusive of but may be liable to VAT

#### NAV

NAV to be assessed

#### **VIEWING**

Gerard Kelly Ryan McBride 07796947736

gerard@bestpropertyservices.com



BEST PROPERTY SERVICES (N.I.) LTD 108 HILL STREET, NEWRY, CO. DOWN, N. IRELAND BT34 1BT

TEL: (028) 3026 6811 : FAX: (028) 3026 5607 www.bestpropertyservices.com





# Approximate outline of the site





BEST PROPERTY SERVICES (N.I.) LTD 108 HILL STREET, NEWRY, CO. DOWN, N. IRELAND BT34 1BT

TEL: (028) 3026 6811 : FAX: (028) 3026 5607 www.bestpropertyservices.com

These particulars are given on the understanding that they will not be construed as part of a Contract, Conveyance or Lease and are subject to the Property remaining unsold or unlet. Whilst every care is taken in compiling information, we can give no guarantee as to accuracy thereof and Enquirers must satisfy themselves regarding the description and measurements formulated here.