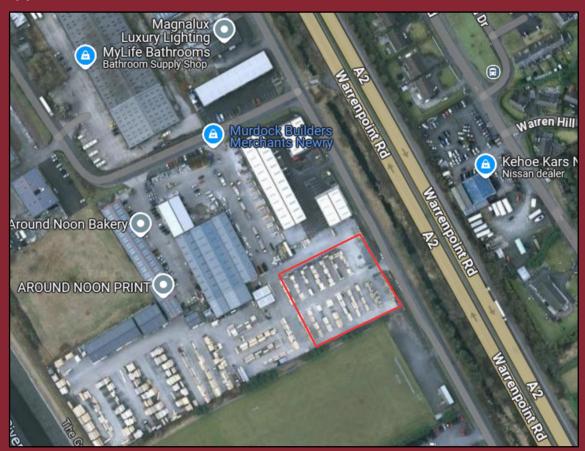

# Approximate outline of the site

BEST PROPERTY SERVICES (N.I.) LTD 108 HILL STREET, NEWRY, CO. DOWN, N. IRELAND BT34 1BT

TEL: (028) 3026 6811 : FAX: (028) 3026 5607 www.bestpropertyservices.com

These particulars are given on the understanding that they will not be construed as part of a Contract, Conveyance or Lease and are subject to the Property remaining unsold or unlet. Whilst every care is taken in compiling information, we can give no guarantee as to accuracy thereof and Enquirers must satisfy themselves regarding the description and measurements formulated here.

## **LOCATION**

- The subject site is situated in Greenbank Industrial Estate of the Warrenpoint dual carriageway.
- Centrally located and provides easo of access to Newry City Centre, Warrenpoint and A1 Dublin / Belfast road network
- In close proximity to Murdock Buildings supplies, AJ Plumbing.