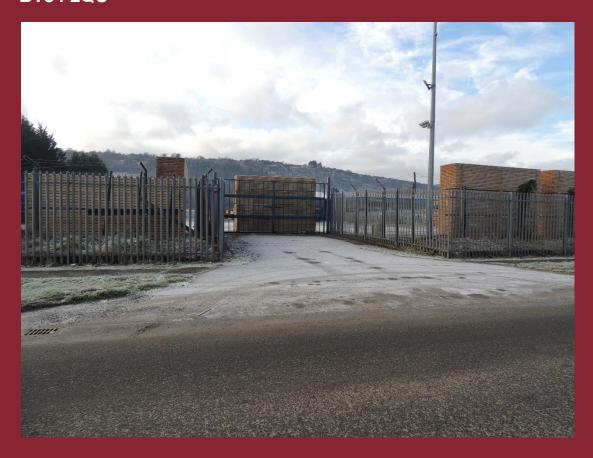

## **LOCATION**

- The subject site is situated in Greenbank Industrial Estate of the Warrenpoint dual carriageway.
- Centrally located and provides easo of access to Newry City Centre, Warrenpoint and A1 Dublin / Belfast road network
- In close proximity to Murdock Buildings supplies, AJ Plumbing.

### **KEY FEATURES**

- Secure yard
- Concrete site