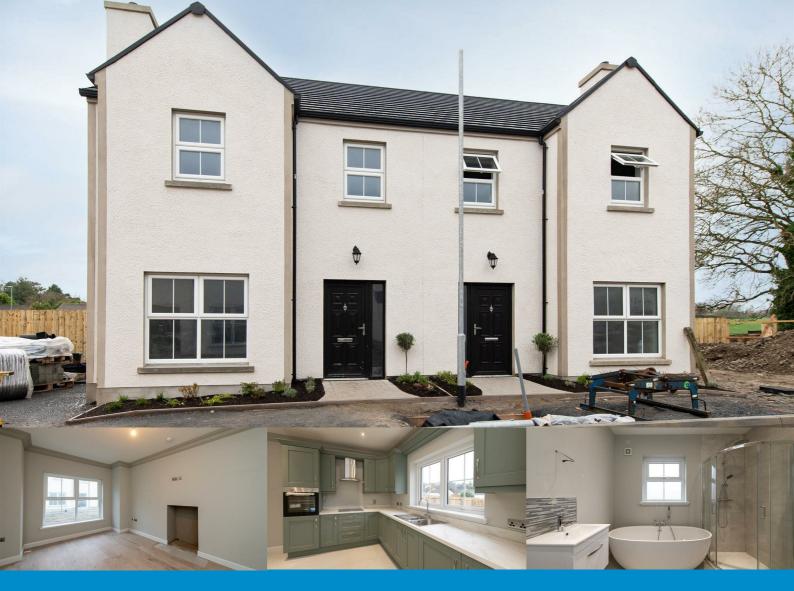

# Asking Price £212,000

- Semi Detached Home
- Three Bedrooms, Principle En-Suite
- Lounge with Stove
- Open Plan Kitchen & Dining Area
- Utility Room
- Ground Floor WC
- Choice of Kitchen / Sanitry Ware
- Choice of Floor Coverings
- 10 Year NHBC Warranty
- Deposit Required to Secure Site

We are delighted to release of the next phase of these fantastic homes in the Annsfield Close development by NHBC accredited M&L Property Developments Limited , located in the highly sought Downpatrick Road area of Killyleagh.

This semi detached home offers a lounge, with stove as standard, spacious kitchen with dining space, utility room and ground floor W.C.

Externally the properties are finished with lawn and paved entertaining areas and tarmac driveway.