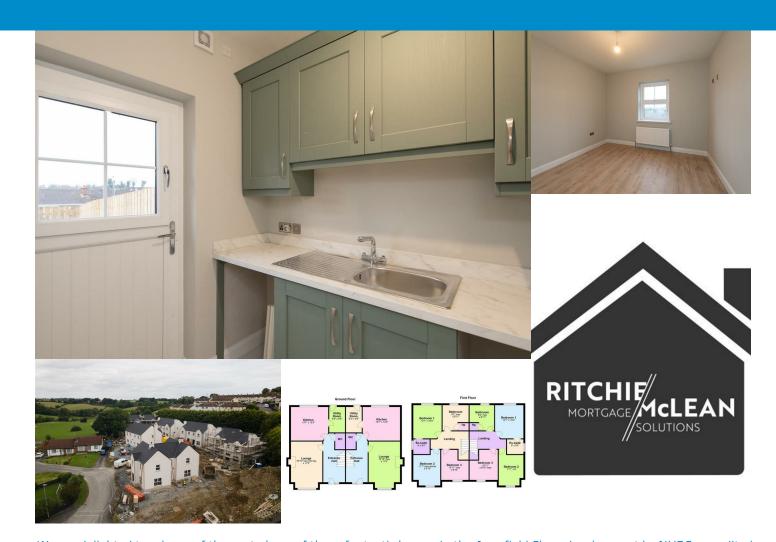

- Semi Detached Home
- Three Bedrooms, Principle En-Suite
- Lounge with Stove
- Open Plan Kitchen & Dining Area
- Utility Room
- Ground Floor WC
- Choice of Kitchen / Sanitry Ware
- Choice of Floor Coverings
- 10 Year NHBC Warranty
- Deposit Required to Secure Site

This semi detached home offers a lounge, with stove as standard, spacious kitchen with dining space, utility room and ground floor W.C.

Externally the properties are finished with lawn and paved entertaining areas and tarmac driveway.

Please note some images included are from recent, M & L Development Ltd projects on this development.