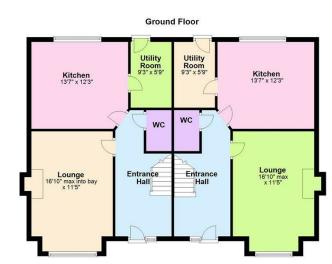

- Semi Detached Home
- Three Bedrooms, Principle En-Suite
- Lounge with Stove
- Open Plan Kitchen & Dining Area
- Utility Room
- Ground Floor WC
- Choice of Kitchen / Sanitry Ware
- Choice of Floor Coverings
- 10 Year NHBC Warranty
- Deposit Required to Secure Site

This semi detached home offers a lounge, with stove as standard, spacious kitchen with dining space, utility room and ground floor W.C.

Externally the properties are finished with lawn and paved entertaining areas and tarmac driveway.