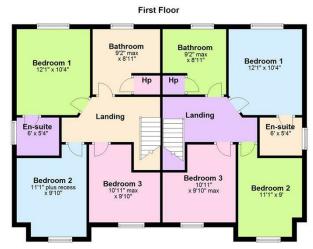

- Semi Detached Home
- Three Bedrooms, Principle En-Suite
- Lounge with Stove
- Open Plan Kitchen & Dining Area
- Utility Room
- Ground Floor WC
- Choice of Kitchen / Sanitry Ware
- Choice of Floor Coverings
- 10 Year NHBC Warranty
- Deposit Required to Secure Site

This semi detached home offers a lounge, with stove as standard, spacious kitchen with dining space, utility room and ground floor W.C.

Externally the properties are finished with lawn and paved entertaining areas and tarmac driveway.