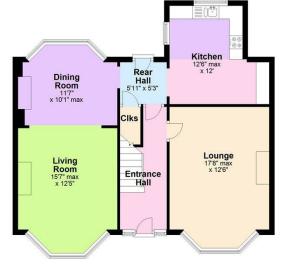

### GROUND FLOOR

Entrance hallway with wooden flooring leading to rear hall, and built in cloakroom storage. Carpeted stairway leading to first floor. Spacious open planned drawing room, with beautiful fireplace into dining room, with working wood burner fire, large windows either side. Rear hall ,with door leading to rear yard, connects to newly fitted, modern kitchen, with quality range of units including eye level oven and gas hob, space available for washing machine and fridge/ freezer. Additionally you have a further inviting lounge area with wooden flooring, bricked fireplace with open fire inset and bay window.