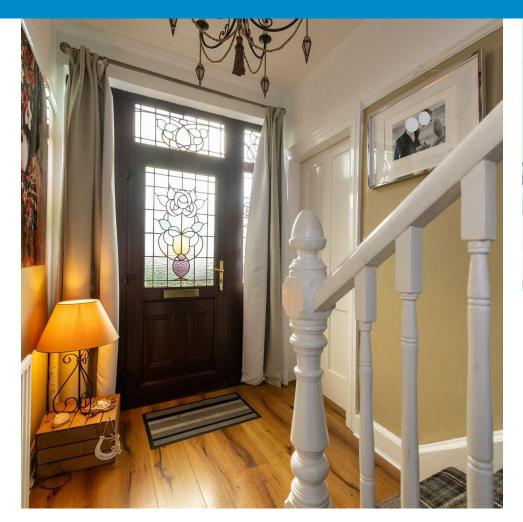

### GROUND FLOOR

Entrance hallway with wooden flooring leading to rear hall, and built in cloakroom storage. Carpeted stairway leading to first floor. Spacious open planned drawing room, with beautiful fireplace into dining room, with working wood burner fire, large windows either side. Rear hall ,with door leading to rear yard, connects to newly fitted, modern kitchen, with quality range of units including eye level oven and gas hob, space available for washing machine and fridge/ freezer. Additionally you have a further inviting lounge area with wooden flooring, bricked fireplace with open fire inset and bay window.