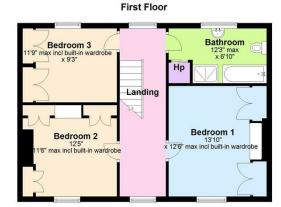

### FIRST FLOOR

Carpeted stairs up to, and including landing with large windows & access to three large double bedrooms and family bathroom. All bedrooms with built in wardrobes and carpeted. Spacious bathroom on laminate flooring including bath, shower cubicle, W.C and hand wash basin.