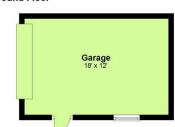

### OUTSIDE

Driveway providing off street parking, large and slightly elevated front garden with mature shrubs and planting along with pavement leading to patio. To the rear, back door leading to rear yard with detached garage and storage shed, raised & enclosed terrace garden with good sized grass area and lots of potential, with steps up to pigeon lofts.