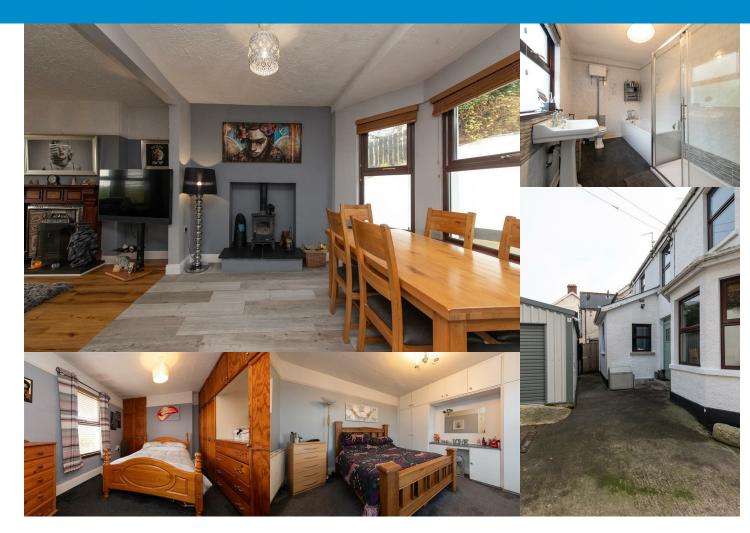

### GROUND FLOOR

Entrance hallway with wooden flooring leading to rear hall, and built in cloakroom storage. Carpeted stairway leading to first floor. Spacious open planned drawing room, with beautiful fireplace into dining room, with working wood burner fire, large windows either side. Rear hall ,with door leading to rear yard, connects to newly fitted, modern kitchen, with quality range of units including eye level oven and gas hob, space available for washing machine and fridge/ freezer. Additionally you have a further inviting lounge area with wooden flooring, bricked fireplace with open fire inset and bay window.

### FIRST FLOOR

Carpeted stairs up to, and including landing with large windows & access to three large double bedrooms and family bathroom. All bedrooms with built in wardrobes and carpeted. Spacious bathroom on laminate flooring including bath, shower cubicle, W.C and hand wash basin.