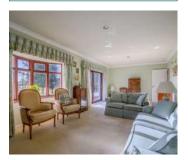

### Ground Floor

- Reception Porch
- Reception Hall
- Dining Room 11'11" x 11'6"
- Drawing Room 25'10" x 11'0"
- Bespoke Fitted Kitchen 21'0" x 10'2"