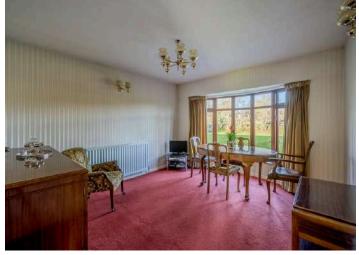

### Ground Floor

- Reception Porch
- Reception Hall
- Dining Room 11'11" x 11'6"
- Drawing Room 25'10" x 11'0"
- Bespoke Fitted Kitchen 21'0" x 10'2"