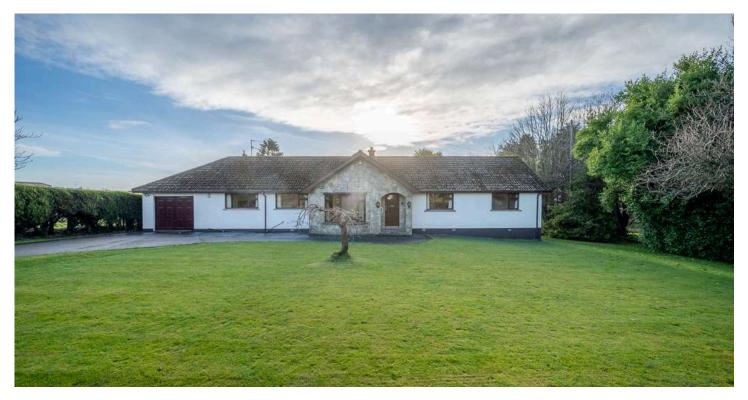

# 81 BALLYMISCAW ROAD

Holywood, BT18 9RW

Offers around £399,950

DETACHED | 5 ⊨ | 2 ≒ | 2 ⊟

It is unusual for properties with such potential to become available especially in a location as desirable as this one. This home provides privacy combined with excellent convenience.

# KEY FEATURES

- Detached Family Bungalow Occupying Generous Site of Circa 1/2 of an Acre
- Rural Elevated Position Commanding Breathtaking Views Across Craigantlet and Beyond as far as the Mourne Mountains
- Spacious Accommodation with a Delightful Rural Outlook From all Aspects
- Four or Five Well Proportioned Bedrooms
- Separate Dining Room
- Generous Drawing Room with Open Fire and French Doors Leading to South Facing Rear Patio and Mature Gardens Maximising on Fantastic Outlook
- Family Kitchen
- Double Length Garage/Workshop
- Oil Fired Central Heating
- Fully Double Glazed
- Driveway Parking
- Further Scope to Extend the Property