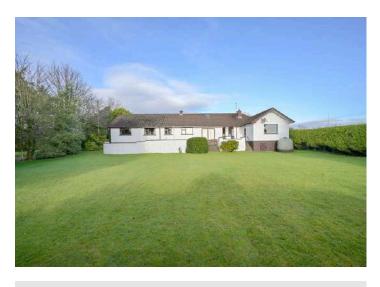

# KEY FEATURES

- Detached Family Bungalow Occupying Generous Site of Circa 1/2 of an Acre
- Rural Elevated Position Commanding Breathtaking Views Across Craigantlet and Beyond as far as the Mourne Mountains
- Spacious Accommodation with a Delightful Rural Outlook From all Aspects
- Four or Five Well Proportioned Bedrooms
- Separate Dining Room
- Generous Drawing Room with Open Fire and French Doors Leading to South Facing Rear Patio and Mature Gardens Maximising on Fantastic Outlook
- Family Kitchen
- Double Length Garage/Workshop
- Oil Fired Central Heating
- Fully Double Glazed
- Driveway Parking
- Further Scope to Extend the Property

### Outside

- Detached Garage
- Rear gardens with raised paved patio areas ideal for outdoor entertaining and barbecues
- Garden laid in lawns ideal for children at play
- Fabulous views from garden and patios across the rolling countryside of Craigantlet to the ever changing outlook as far as the Mourne Mountains
- Gardens extend to side and front, laid in lawns