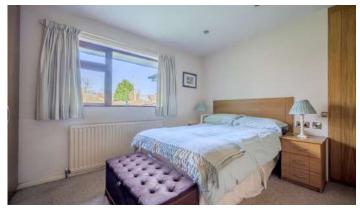

### Ground Floor

- Bedroom One 14'8" x 11'5"
- Bedroom Two 12'11" x 8'3"
- Bedroom Three 13'1" x 8'7"
- Bedroom Four 10'1" x 8'3"
- Bedroom Five/Office 9'7" x 6'5"
- Shower Room
- Bathroom
- Roofspace