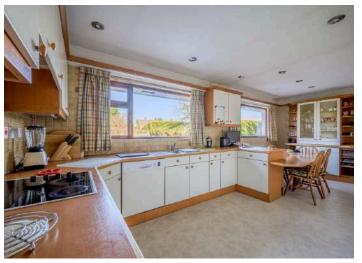

### Ground Floor

- Reception Porch
- Reception Hall
- Dining Room 11'11" x 11'6"
- Drawing Room 25'10" x 11'0"
- Bespoke Fitted Kitchen 21'0" x 10'2"