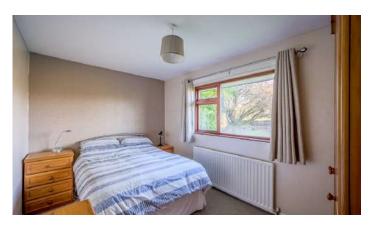

### Ground Floor

- Bedroom One 14'8" x 11'5"
- Bedroom Two 12'11" x 8'3"
- Bedroom Three 13'1" x 8'7"
- Bedroom Four 10'1" x 8'3"
- Bedroom Five/Office 9'7" x 6'5"
- Shower Room
- Bathroom
- Roofspace