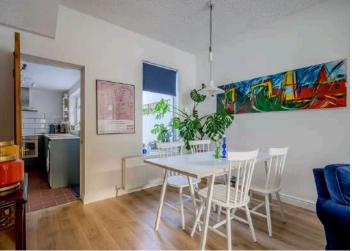

#### Ground Floor

- Reception Hall
- Living/Dining Room 22'9" x 10'6"
- Bespoke Fitted Kitchen 12'9" x 7'11"