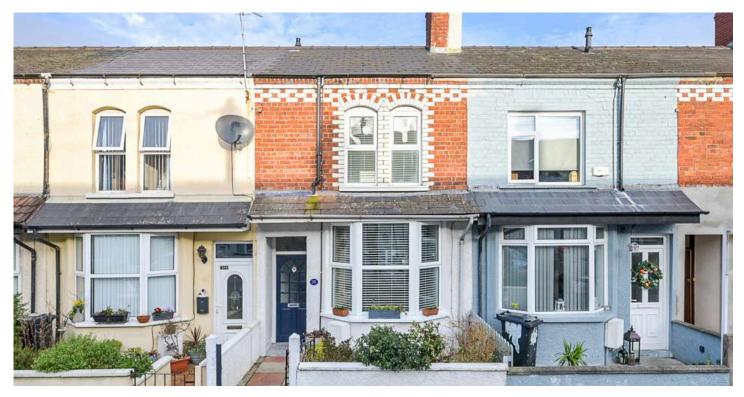

# **36 JOCELYN AVENUE**

Belfast, BT6 9AX

Offers around £159,950

JOHNMINNIS.CO.UK 🛛 🖬 🖸 🖉 🕹

## MID TERRACE | 2 🛏 | 1 🗁 | 1 🖼

We are delighted to bring to the market this beautiful bay fronted two-bedroom mid-terrace property located in the ever popular Woodstock/Cregagh Road area of Southeast Belfast.

# **KEY FEATURES**

- Close Proximity to Ormeau Road Providing Providing Ease of Access to a Range of Local Amenities
- Sitting on Main Arterial Transport Routes Leading to Belfast City Airport, Belfast City Centre and Further Afield
- Two Well Proportioned Bedrooms
- Open Plan living Dining Room with Dual Aspect Windows
- Bespoke Modern Fitted Kitchen with Integrated Appliances
- Fitted Family Bathroom with White Suite
- Enclosed Private Rear Courtyard, Ideal for Outdoor Entertaining
- Gas Fired Central Heating
- UPVC Double Glazing Throughout
- Ideally Suited to the First Time Buyer, Young Families and Investors Alike
- Broadband Speed Ultrafast