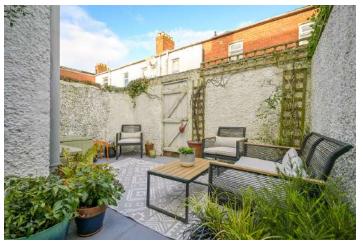

#### Outside

- Rear Courtyard Laid in Concrete
- Access to Rear Alleyway
- Front Forecourt