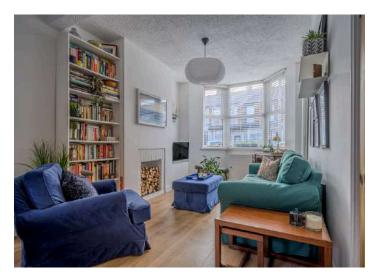

#### Ground Floor

- Reception Hall
- Living/Dining Room 22'9" x 10'6"
- Bespoke Fitted Kitchen 12'9" x 7'11"