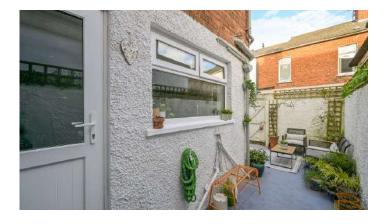

#### Outside

- Rear Courtyard Laid in Concrete
- Access to Rear Alleyway
- Front Forecourt