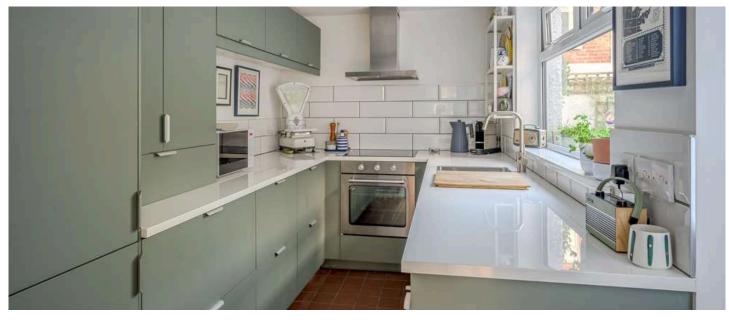

#### Ground Floor

- Reception Hall
- Living/Dining Room 22'9" x 10'6"
- Bespoke Fitted Kitchen 12'9" x 7'11"