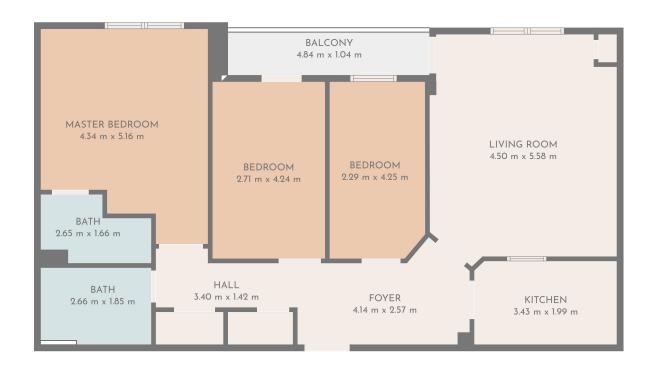

Accommodation briefly comprises of entrance hall, main bathroom, kitchen, living/diningroom and 3 bedrooms with master en-suite. The building is serviced by lift and stairs.

### **ACCOMMODATION**

| Entrance Hallway<br>3.40 x 1.42<br>Foyer<br>4.14 x 2.57 | With built in storage and wooden floors. Spacious area.                                                                  |
|---------------------------------------------------------|--------------------------------------------------------------------------------------------------------------------------|
| Main Bathroom<br>2.65 x 1.66                            | Bath with shower attachment, WC, WHB. Tiled floor and wet room areas.                                                    |
| Livingroom/Diningroom<br>4.50 x 5.58                    | To the rear of the building with access to the balcony area. Wooden flooring.                                            |
| Kitchen<br>3.43 x 1.99                                  | Fitted L shaped kitchen with overn, hob and plumbing for washing machine and dishwasher. Tiled floor and splasback area. |
| Bedroom 1<br>4.34 x 5.16                                | Spacious double bedroom with wooden flooring and fitted wardrobes.                                                       |
| En-Suite<br>2.65 x 1.66                                 | With large shower, WC and WHB. Tiled floor and shower area.                                                              |
| Bedroom 2<br>2.71 x 4.25                                | Double bedroom with fitted wardrobes, wooden flooring and door to balcony.                                               |
| Bedroom 3<br>2.29 x 4.25                                | With wooden flooring and window overlooking the balcony.                                                                 |