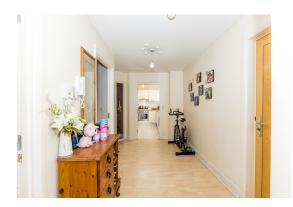

### **ACCOMMODATION**

| Entrance Hallway<br>3.40 x 1.42<br>Foyer<br>4.14 x 2.57 | With built in storage and wooden floors. Spacious area.                                                                  |
|---------------------------------------------------------|--------------------------------------------------------------------------------------------------------------------------|
| Main Bathroom<br>2.65 x 1.66                            | Bath with shower attachment, WC, WHB. Tiled floor and wet room areas.                                                    |
| Livingroom/Diningroom<br>4.50 x 5.58                    | To the rear of the building with access to the balcony area. Wooden flooring.                                            |
| Kitchen<br>3.43 x 1.99                                  | Fitted L shaped kitchen with overn, hob and plumbing for washing machine and dishwasher. Tiled floor and splasback area. |
| Bedroom 1<br>4.34 x 5.16                                | Spacious double bedroom with wooden flooring and fitted wardrobes.                                                       |
| En-Suite<br>2.65 x 1.66                                 | With large shower, WC and WHB. Tiled floor and shower area.                                                              |
| Bedroom 2<br>2.71 x 4.25                                | Double bedroom with fitted wardrobes, wooden flooring and door to balcony.                                               |
| Bedroom 3<br>2.29 x 4.25                                | With wooden flooring and window overlooking the balcony.                                                                 |