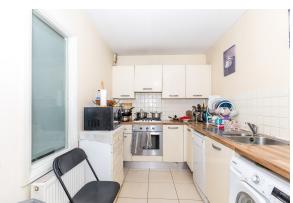

### **ACCOMMODATION**

| Entrance Hallway<br>3.40 x 1.42<br>Foyer<br>4.14 x 2.57 | With built in storage and wooden floors. Spacious area.                                                                  |
|---------------------------------------------------------|--------------------------------------------------------------------------------------------------------------------------|
| Main Bathroom<br>2.65 x 1.66                            | Bath with shower attachment, WC, WHB. Tiled floor and wet room areas.                                                    |
| Livingroom/Diningroom<br>4.50 x 5.58                    | To the rear of the building with access to the balcony area. Wooden flooring.                                            |
| Kitchen<br>3.43 x 1.99                                  | Fitted L shaped kitchen with overn, hob and plumbing for washing machine and dishwasher. Tiled floor and splasback area. |
| Bedroom 1<br>4.34 x 5.16                                | Spacious double bedroom with wooden flooring and fitted wardrobes.                                                       |
| En-Suite<br>2.65 x 1.66                                 | With large shower, WC and WHB. Tiled floor and shower area.                                                              |
| Bedroom 2<br>2.71 x 4.25                                | Double bedroom with fitted wardrobes, wooden flooring and door to balcony.                                               |
| Bedroom 3<br>2.29 x 4.25                                | With wooden flooring and window overlooking the balcony.                                                                 |