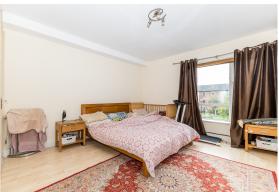

### **ACCOMMODATION**

| Entrance Hallway<br>3.40 x 1.42<br>Foyer<br>4.14 x 2.57 | With built in storage and wooden floors. Spacious area.                                                                  |
|---------------------------------------------------------|--------------------------------------------------------------------------------------------------------------------------|
| Main Bathroom<br>2.65 x 1.66                            | Bath with shower attachment, WC, WHB. Tiled floor and wet room areas.                                                    |
| Livingroom/Diningroom<br>4.50 x 5.58                    | To the rear of the building with access to the balcony area. Wooden flooring.                                            |
| Kitchen<br>3.43 x 1.99                                  | Fitted L shaped kitchen with overn, hob and plumbing for washing machine and dishwasher. Tiled floor and splasback area. |
| Bedroom 1<br>4.34 x 5.16                                | Spacious double bedroom with wooden flooring and fitted wardrobes.                                                       |
| En-Suite<br>2.65 x 1.66                                 | With large shower, WC and WHB. Tiled floor and shower area.                                                              |
| Bedroom 2<br>2.71 x 4.25                                | Double bedroom with fitted wardrobes, wooden flooring and door to balcony.                                               |
| Bedroom 3<br>2.29 x 4.25                                | With wooden flooring and window overlooking the balcony.                                                                 |