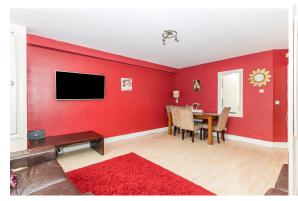

### **ACCOMMODATION**

| Entrance Hallway<br>3.40 x 1.42<br>Foyer<br>4.14 x 2.57 | With built in storage and wooden floors. Spacious area.                                                                  |
|---------------------------------------------------------|--------------------------------------------------------------------------------------------------------------------------|
| Main Bathroom<br>2.65 x 1.66                            | Bath with shower attachment, WC, WHB. Tiled floor and wet room areas.                                                    |
| Livingroom/Diningroom<br>4.50 x 5.58                    | To the rear of the building with access to the balcony area. Wooden flooring.                                            |
| Kitchen<br>3.43 x 1.99                                  | Fitted L shaped kitchen with overn, hob and plumbing for washing machine and dishwasher. Tiled floor and splasback area. |
| Bedroom 1<br>4.34 x 5.16                                | Spacious double bedroom with wooden flooring and fitted wardrobes.                                                       |
| En-Suite<br>2.65 x 1.66                                 | With large shower, WC and WHB. Tiled floor and shower area.                                                              |
| Bedroom 2<br>2.71 x 4.25                                | Double bedroom with fitted wardrobes, wooden flooring and door to balcony.                                               |
| Bedroom 3<br>2.29 x 4.25                                | With wooden flooring and window overlooking the balcony.                                                                 |