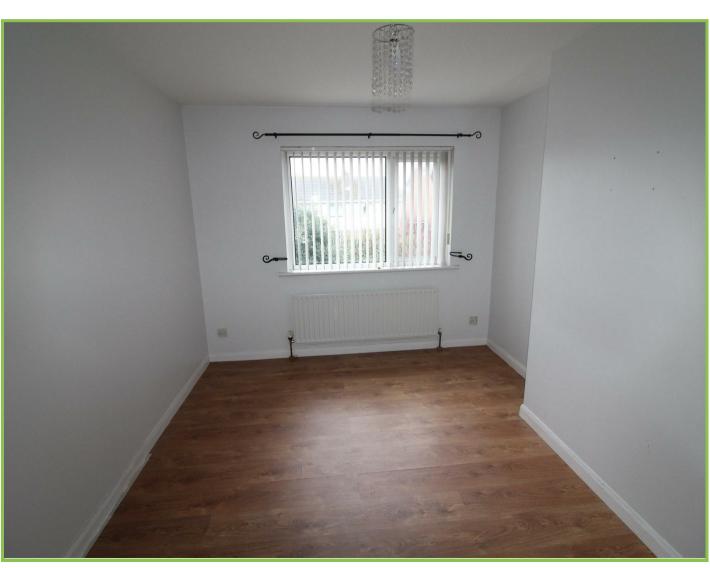

## **Entrance Hall**

Lounge 13'01 x 10'01

Fireplace.

Kitchen/Dining area 16'07 x 12'01

Low level units with sink unit. Back door.

First Floor

Master Bedroom 13'11 x 9'05

Built in robes. Front facing.