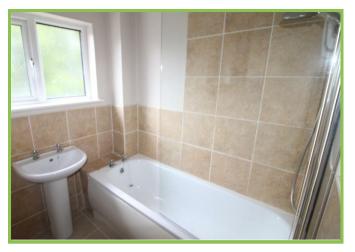

## **Entrance Hall**

Lounge 13'01 x 10'01

Fireplace.

Kitchen/Dining area 16'07 x 12'01

Low level units with sink unit. Back door.

First Floor

Master Bedroom 13'11 x 9'05

Built in robes. Front facing.