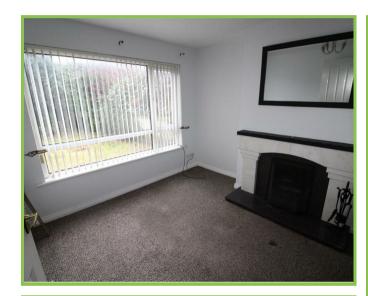

## **Entrance Hall**

Lounge 13'01 x 10'01

Fireplace.

Kitchen/Dining area 16'07 x 12'01

Low level units with sink unit. Back door.

First Floor

Master Bedroom 13'11 x 9'05

Built in robes. Front facing.