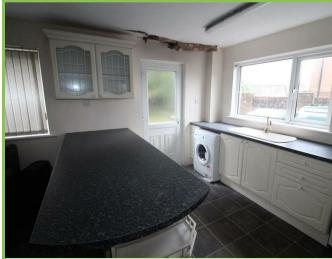

## **Entrance Hall**

Lounge 13'01 x 10'01

Fireplace.

Kitchen/Dining area 16'07 x 12'01

Low level units with sink unit. Back door.

First Floor

Master Bedroom 13'11 x 9'05

Built in robes. Front facing.