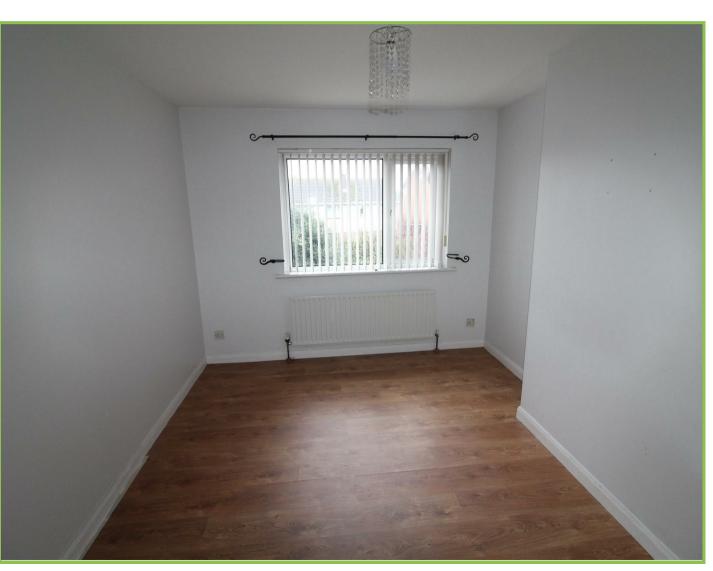

Bedroom Two **9'03 x 9'11** 

Built in robes. Rear facing.

Bedroom Three 7'01 x 6'08

Front facing. Built in robe.