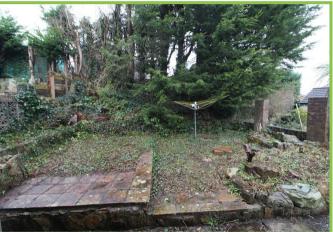

## Outside

Gardens with mature shrubs and trees to the front with tarmac driveway. Enclosed rear garden.

This property is leasehold

Please note we have not tested the services or systems in this property. Purchasers should make/commission their own inspections if they feel it is necessary.