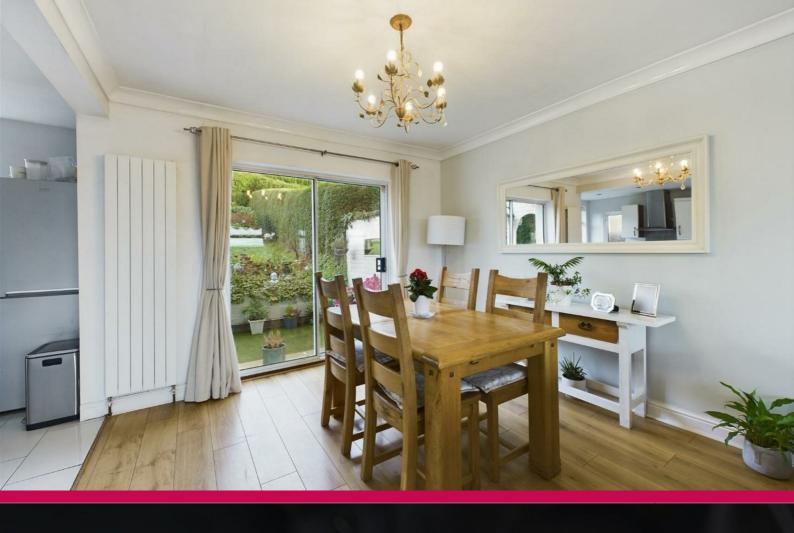

Fantastic open plan lounge that opens to the dining area

High gloss kitchen with a range of integrated appliances

Three well-proportioned bedrooms – one with fantastic built-in wardrobes

Modern bathroom with a separate shower cubicle Gas fired central heating & double glazed throughout

Downstairs comprises an impressive entrance hall benefiting from under stair storage, a lounge with a feature fireplace and laminate wood strip floor, that opens onto a dining area, and a high gloss kitchen with a range of integrated appliances.

Upstairs are three well-proportioned bedrooms – one with fitted wardrobes and a modern bathroom benefiting from a separate shower cubicle.

The front garden has been tarmaced to offer additional parking as well as a driveway to the side. The rear garden has been landscaped to offer a sizeable paved patio that is an ideal spot to relax and there is a lawn that children and pets will put to good use as well as a summer house.