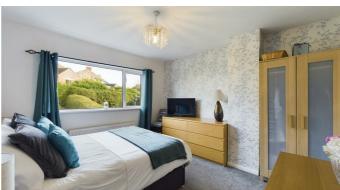

Fantastic open plan lounge that opens to the dining area

High gloss kitchen with a range of integrated appliances

Three well-proportioned bedrooms – one with fantastic built-in wardrobes

Modern bathroom with a separate shower cubicle Gas fired central heating & double glazed throughout

Upstairs are three well-proportioned bedrooms – one with fitted wardrobes and a modern bathroom benefiting from a separate shower cubicle.

The front garden has been tarmaced to offer additional parking as well as a driveway to the side. The rear garden has been landscaped to offer a sizeable paved patio that is an ideal spot to relax and there is a lawn that children and pets will put to good use as well as a summer house.