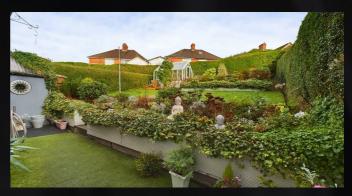

Landscaped rear garden laid in lawns and shrubs Front garden tarmaced for additional parking Driveway providing excellent off-street parking Superb views over Belfast and Lisburn to the front of the property

Upstairs are three well-proportioned bedrooms – one with fitted wardrobes and a modern bathroom benefiting from a separate shower cubicle.

The front garden has been tarmaced to offer additional parking as well as a driveway to the side. The rear garden has been landscaped to offer a sizeable paved patio that is an ideal spot to relax and there is a lawn that children and pets will put to good use as well as a summer house.