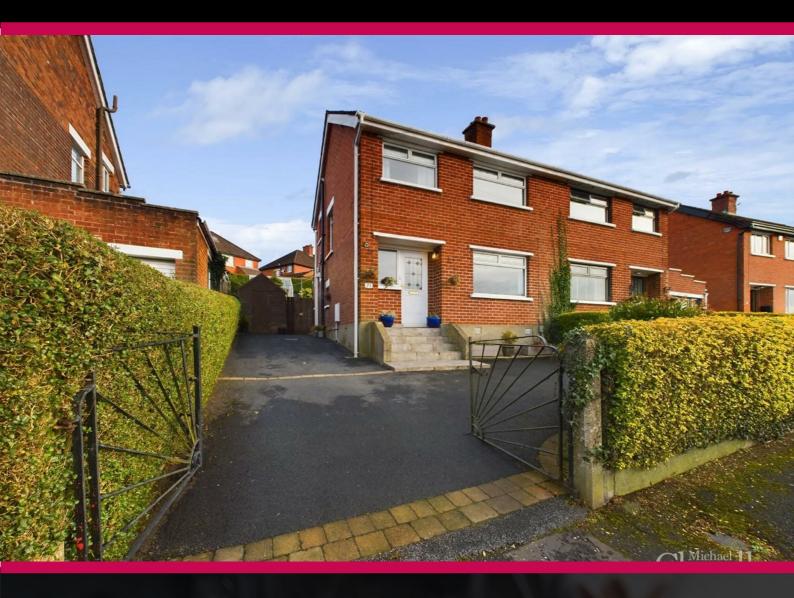

## 71 Glendale Park, Belfast Asking Price £249,950

A stunning semi-detached property located in the Four Winds

Beautifully presented and in immaculate condition throughout

Impressive entrance hall benefiting from under stair storage

Landscaped rear garden laid in lawns and shrubs Front garden tarmaced for additional parking Driveway providing excellent off-street parking Superb views over Belfast and Lisburn to the front of the property

Convenient location with a great range of local amenities

Within the catchment area for a choice of leading schools

## Dale-Lightful!

This is a fantastic opportunity for first time buyers and growing families to purchase a very attractive and well-presented property in the ever popular Four Winds area of South Belfast. The current vendors have put a lot of time, money and effort into the presentation and upgrades ensuring you have a home that is ready to move into and enjoy. The property has a lovely bright feel to it, with lovely views from the front and offers plenty of space for a growing family.