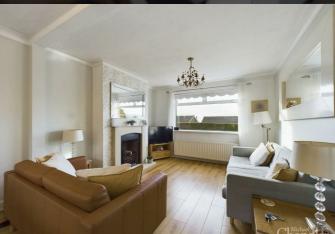

Fantastic open plan lounge that opens to the dining area

High gloss kitchen with a range of integrated appliances

Three well-proportioned bedrooms – one with fantastic built-in wardrobes

Modern bathroom with a separate shower cubicle Gas fired central heating & double glazed throughout

Downstairs comprises an impressive entrance hall benefiting from under stair storage, a lounge with a feature fireplace and laminate wood strip floor, that opens onto a dining area, and a high gloss kitchen with a range of integrated appliances.