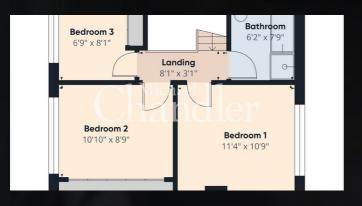

Fantastic open plan lounge that opens to the dining area

High gloss kitchen with a range of integrated appliances

Three well-proportioned bedrooms – one with fantastic built-in wardrobes

Modern bathroom with a separate shower cubicle Gas fired central heating & double glazed throughout

Upstairs are three well-proportioned bedrooms – one with fitted wardrobes and a modern bathroom benefiting from a separate shower cubicle.

The front garden has been tarmaced to offer additional parking as well as a driveway to the side. The rear garden has been landscaped to offer a sizeable paved patio that is an ideal spot to relax and there is a lawn that children and pets will put to good use as well as a summer house.