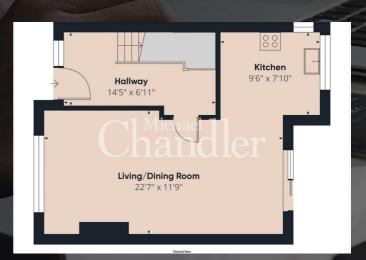

Downstairs comprises an impressive entrance hall benefiting from under stair storage, a lounge with a feature fireplace and laminate wood strip floor, that opens onto a dining area, and a high gloss kitchen with a range of integrated appliances.

Upstairs are three well-proportioned bedrooms – one with fitted wardrobes and a modern bathroom benefiting from a separate shower cubicle.

The front garden has been tarmaced to offer additional parking as well as a driveway to the side. The rear garden has been landscaped to offer a sizeable paved patio that is an ideal spot to relax and there is a lawn that children and pets will put to good use as well as a summer house.