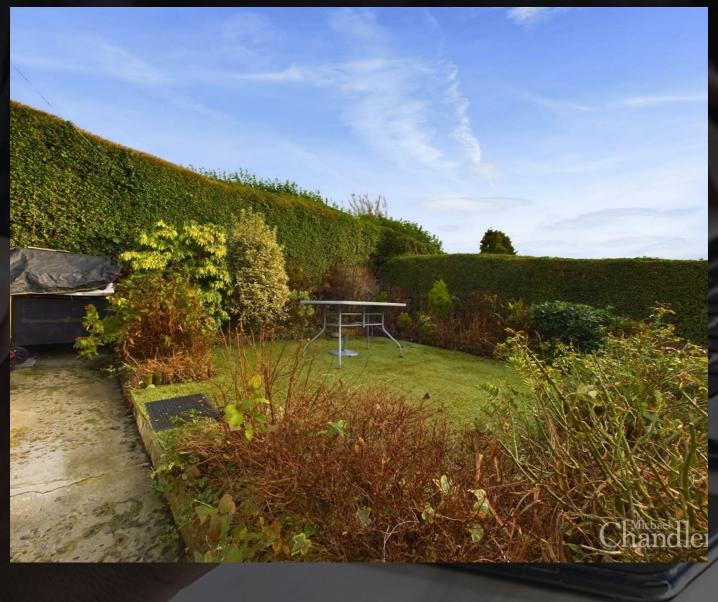

Landscaped rear garden laid in lawns and shrubs Front garden tarmaced for additional parking Driveway providing excellent off-street parking Superb views over Belfast and Lisburn to the front of the property

Upstairs are three well-proportioned bedrooms – one with fitted wardrobes and a modern bathroom benefiting from a separate shower cubicle.

The front garden has been tarmaced to offer additional parking as well as a driveway to the side. The rear garden has been landscaped to offer a sizeable paved patio that is an ideal spot to relax and there is a lawn that children and pets will put to good use as well as a summer house.