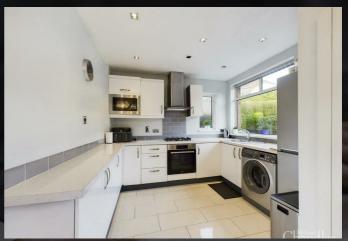

Fantastic open plan lounge that opens to the dining area

High gloss kitchen with a range of integrated appliances

Three well-proportioned bedrooms – one with fantastic built-in wardrobes

Modern bathroom with a separate shower cubicle Gas fired central heating & double glazed throughout

Downstairs comprises an impressive entrance hall benefiting from under stair storage, a lounge with a feature fireplace and laminate wood strip floor, that opens onto a dining area, and a high gloss kitchen with a range of integrated appliances.