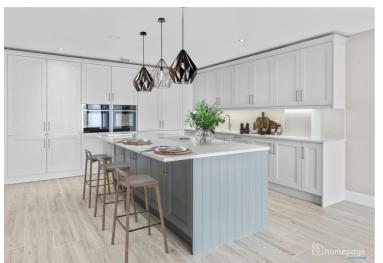

The apartment boasts two spacious bedrooms, including master ensuite, and a bright, open-plan living and dining area designed for modern living. A fully equipped designer kitchen with high-end finishes and smart home features enhances both style and convenience. Thoughtful design ensures ample storage throughout.