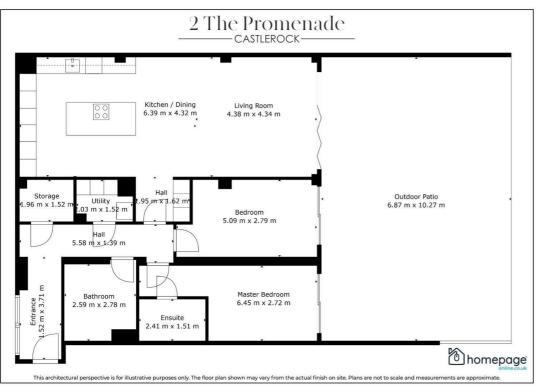

## 2 The Promenade Sea Road Coleraine, BT51 4RF

2

2

Homepage Estate Agents are delighted to present this luxurious 2-bedroom ground-floor apartment, perfectly located at the entrance to the breathtaking Castlerock Beach. This property offers an exceptional combination of indoor comfort and outdoor living, making it an ideal retreat or permanent residence. Its prime location provides access to some of the most stunning scenery the North Coast has to offer.

The apartment boasts two spacious bedrooms, including master ensuite, and a bright, open-plan living and dining area designed for modern living. A fully equipped designer kitchen with high-end finishes and smart home features enhances both style and convenience. Thoughtful design ensures ample storage throughout.

This apartment further boasts a beautifully paved patio, accessible from the living space and both bedrooms, serves as an inviting outdoor area for relaxation or entertaining.

This unique property combines luxury, functionality, and location, offering a rare opportunity to own a home just a stone's throw from the beach. Whether you're seeking a 'home away from home' or a serene permanent residence, this apartment is a true gem that seamlessly blends elegance with coastal charm.

## Viewing

Please contact our Homepage Estate Agents Office on 028 7187 6261

if you wish to arrange a viewing appointment for this property orrequire further information.

- GROUND FLOOR APARTMENT
- LARGE OUTDOOR PATIO AREA
- OPEN PLAN KITCHEN / DINING/ LIVING
- 2 BATHROOMS
- DESIGNER FINISHES
- SMART HOME FEATURES
- UTILITY & STORAGE ROOMS
- OFF STREET PARKING
- BREATHTAKING LOCATION