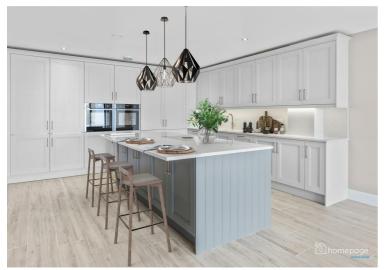

The apartment boasts two spacious bedrooms, including master ensuite, and a bright, open-plan living and dining area designed for modern living. A fully equipped designer kitchen with high-end finishes and smart home features enhances both style and convenience. Thoughtful design ensures ample storage throughout.