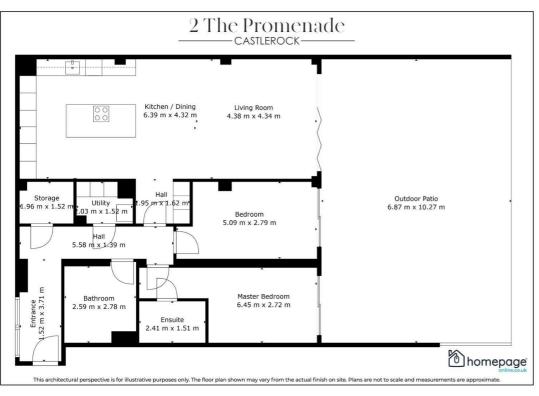

## 2 The Promenade Sea Road Coleraine, BT51 4RF

2

2

Homepage Estate Agents are delighted to present this luxurious 2-bedroom ground-floor apartment, perfectly located at the entrance to the breathtaking Castlerock Beach. This property offers an exceptional combination of indoor comfort and outdoor living, making it an ideal retreat or permanent residence. Its prime location provides access to some of the most stunning scenery the North Coast has to offer.

The apartment boasts two spacious bedrooms, including master ensuite, and a bright, open-plan living and dining area designed for modern living. A fully equipped designer kitchen with high-end finishes and smart home features enhances both style and convenience. Thoughtful design ensures ample storage throughout.

This apartment further boasts a beautifully paved patio, accessible from the living space and both bedrooms, serves as an inviting outdoor area for relaxation or entertaining.

This unique property combines luxury, functionality, and location, offering a rare opportunity to own a home just a stone's throw from the beach. Whether you're seeking a 'home away from home' or a serene permanent residence, this apartment is a true gem that seamlessly blends elegance with coastal charm.

## Viewing

Please contact our Homepage NI Office on 08000465102 if you wish to arrange a viewing appointment for this property orrequire further information.

- GROUND FLOOR APARTMENT
- LARGE OUTDOOR PATIO AREA
- OPEN PLAN KITCHEN / DINING/ LIVING
- 2 BATHROOMS
- DESIGNER FINISHES
- SMART HOME FEATURES
- UTILITY & STORAGE ROOMS
- OFF STREET PARKING
- BREATHTAKING LOCATION