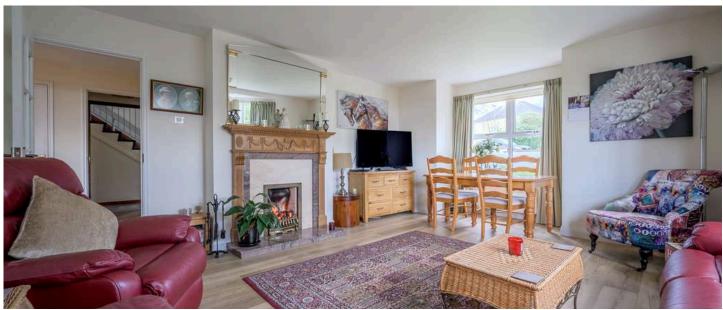

#### Ground Floor

- Communal entrance hall through to front door
- Reception Porch
- Reception Hall
- Lounge 18'9" x 16'5"
- Kitchen 11'0" x 10'5"

.