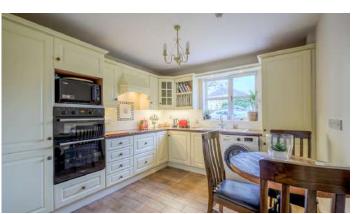

#### Ground Floor

- Communal entrance hall through to front door
- Reception Porch
- Reception Hall
- Lounge 18'9" x 16'5"
- Kitchen 11'0" x 10'5"

.