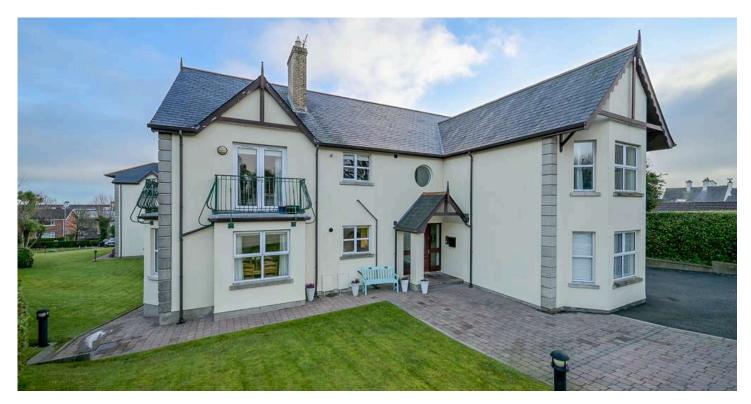

# APT 1 FARNHAM LODGE

Bangor, BT20 3SW

Offers around £275,000

GROUND FLOOR APARTMENT | 2 ⊨ | 2 ≒ | 1 ⊟

This beautifully presented ground-floor apartment, located in the highly soughtafter and prestigious area of Bangor, offers the perfect balance of modern living and comfort.

#### KEY FEATURES

- Ground-floor apartment in an affluent and sought-after location
- Two spacious bedrooms, including a principal bedroom with en suite shower room
- Partial sea view from the principal bedroom, adding to the apartment's appeal
- Bright and airy open-plan living and dining area, perfect for entertaining
- Allocated parking at the front door for convenience and ease
- Gas heating for efficient warmth and comfort year-round
- Only four apartments within the block, offering privacy and exclusivity
- Situated in a prestigious area of Bangor, close to local shops, cafes, and transport links
- A short distance from Bangor's picturesque seafront and scenic coastal walks
- Allocated Parking
- Ultrafast Broadband Available