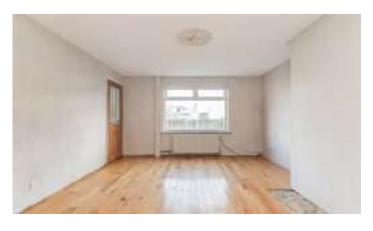

#### leisure facilities. KEY FEATURES

- Deceptively Spacious End Terrace Property in Comber
- Excellent Sized Entrance Hallway
- Family Lounge
- Modern Fully Fitted Kitchen Open Plan to Dining Room
- Sunroom Overlooking the Rear Garden
- Three Generous Sized Bedrooms all with Built-in Storage
- Modern Recently Installed White Suite Family Bathroom with Panelled Walls
- Tarmac Driveway Providing Ample Off street car Parking
- Fully Enclosed Private Rear Garden with Patio Area and Raised Flowerbeds
- Detached Garage with WC
- Gas Fired Central Heating
- uPVC Double Glazing, Guttering and Fascia Throughout
- Early Viewing Highly Recommended
- Broadband Speed Ultrafast

#### Ground Floor

- Reception Hall 9'4" x 8'1"
- Family Lounge 14'1" x 13'
- Kitchen 9'5" x 13'2"
- Dining Area 9'5" x 7'10"
- Sun Room 8'4" x 8'2"