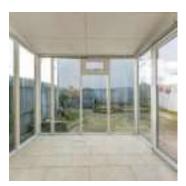

#### leisure facilities. KEY FEATURES

- Deceptively Spacious End Terrace Property in Comber
- Excellent Sized Entrance Hallway
- Family Lounge
- Modern Fully Fitted Kitchen Open Plan to Dining Room
- Sunroom Overlooking the Rear Garden
- Three Generous Sized Bedrooms all with Built-in Storage
- Modern Recently Installed White Suite Family Bathroom with Panelled Walls
- Tarmac Driveway Providing Ample Off street car Parking
- Fully Enclosed Private Rear Garden with Patio Area and Raised Flowerbeds
- Detached Garage with WC
- Gas Fired Central Heating
- uPVC Double Glazing, Guttering and Fascia Throughout
- Early Viewing Highly Recommended
- Broadband Speed Ultrafast

#### Ground Floor

- Reception Hall 9'4" x 8'1"
- Family Lounge 14'1" x 13'
- Kitchen 9'5" x 13'2"
- Dining Area 9'5" x 7'10"
- Sun Room 8'4" x 8'2"