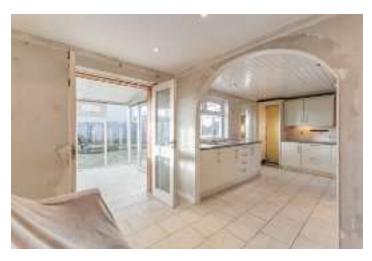

#### leisure facilities. KEY FEATURES

- Deceptively Spacious End Terrace Property in Comber
- Excellent Sized Entrance Hallway
- Family Lounge
- Modern Fully Fitted Kitchen Open Plan to Dining Room
- Sunroom Overlooking the Rear Garden
- Three Generous Sized Bedrooms all with Built-in Storage
- Modern Recently Installed White Suite Family Bathroom with Panelled Walls
- Tarmac Driveway Providing Ample Off street car Parking
- Fully Enclosed Private Rear Garden with Patio Area and Raised Flowerbeds
- Detached Garage with WC
- Gas Fired Central Heating
- uPVC Double Glazing, Guttering and Fascia Throughout
- Early Viewing Highly Recommended
- Broadband Speed Ultrafast

#### Ground Floor

- Reception Hall 9'4" x 8'1"
- Family Lounge 14'1" x 13'
- Kitchen 9'5" x 13'2"
- Dining Area 9'5" x 7'10"
- Sun Room 8'4" x 8'2"