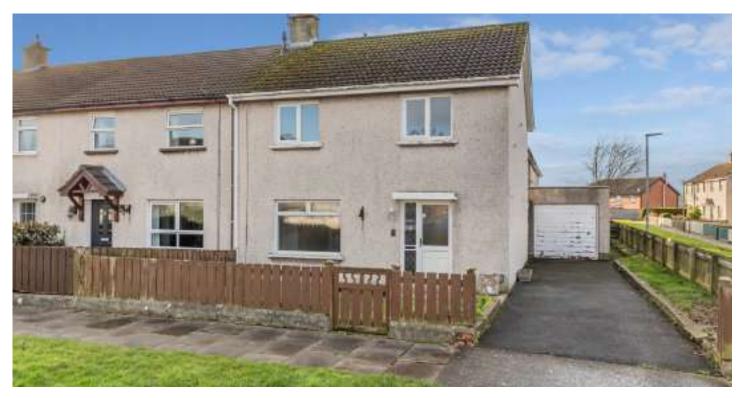

# 7 LONGLANDS DRIVE

Comber, BT23 5AL

Offers around £150,000

JOHNMINNIS.CO.UK 🛛 🖬 🖸 🖉 🕹

### END TERRACE | 3 🛏 | 1 😓 | 2 🖼

Deceptively spacious end terrace property located at the popular residential address of Longlands Drive, just off the Darragh Road offering excellent convenience to Comber Town Centre and its varied range of local amenities including shops, restaurants and

#### leisure facilities. KEY FEATURES

- Deceptively Spacious End Terrace Property in Comber
- Excellent Sized Entrance Hallway
- Family Lounge
- Modern Fully Fitted Kitchen Open Plan to Dining Room
- Sunroom Overlooking the Rear Garden
- Three Generous Sized Bedrooms all with Built-in Storage
- Modern Recently Installed White Suite Family Bathroom with Panelled Walls
- Tarmac Driveway Providing Ample Off street car Parking
- Fully Enclosed Private Rear Garden with Patio Area and Raised Flowerbeds
- Detached Garage with WC
- Gas Fired Central Heating
- uPVC Double Glazing, Guttering and Fascia Throughout
- Early Viewing Highly Recommended
- Broadband Speed Ultrafast

#### Outside

- Tarmac driveway leading to detached garage providing ample off street car parking
- Lawn to front.
- To the rear a fully enclosed garden with paved patio area and raised flowerbeds. Gate access to rear
- Outside water and outside light.