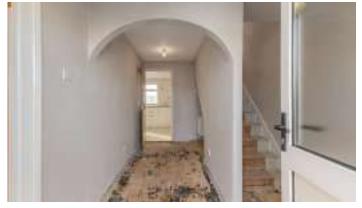

#### leisure facilities. KEY FEATURES

- Deceptively Spacious End Terrace Property in Comber
- Excellent Sized Entrance Hallway
- Family Lounge
- Modern Fully Fitted Kitchen Open Plan to Dining Room
- Sunroom Overlooking the Rear Garden
- Three Generous Sized Bedrooms all with Built-in Storage
- Modern Recently Installed White Suite Family Bathroom with Panelled Walls
- Tarmac Driveway Providing Ample Off street car Parking
- Fully Enclosed Private Rear Garden with Patio Area and Raised Flowerbeds
- Detached Garage with WC
- Gas Fired Central Heating
- uPVC Double Glazing, Guttering and Fascia Throughout
- Early Viewing Highly Recommended
- Broadband Speed Ultrafast

#### Ground Floor

- Reception Hall 9'4" x 8'1"
- Family Lounge 14'1" x 13'
- Kitchen 9'5" x 13'2"
- Dining Area 9'5" x 7'10"
- Sun Room 8'4" x 8'2"