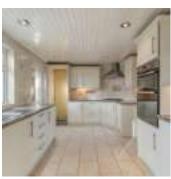

#### leisure facilities. KEY FEATURES

- Deceptively Spacious End Terrace Property in Comber
- Excellent Sized Entrance Hallway
- Family Lounge
- Modern Fully Fitted Kitchen Open Plan to Dining Room
- Sunroom Overlooking the Rear Garden
- Three Generous Sized Bedrooms all with Built-in Storage
- Modern Recently Installed White Suite Family Bathroom with Panelled Walls
- Tarmac Driveway Providing Ample Off street car Parking
- Fully Enclosed Private Rear Garden with Patio Area and Raised Flowerbeds
- Detached Garage with WC
- Gas Fired Central Heating
- uPVC Double Glazing, Guttering and Fascia Throughout
- Early Viewing Highly Recommended
- Broadband Speed Ultrafast

#### Ground Floor

- Reception Hall 9'4" x 8'1"
- Family Lounge 14'1" x 13'
- Kitchen 9'5" x 13'2"
- Dining Area 9'5" x 7'10"
- Sun Room 8'4" x 8'2"