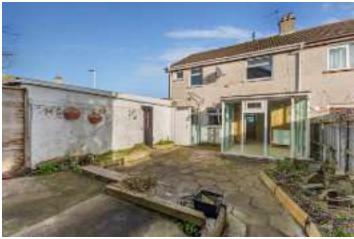

#### Outside

- Tarmac driveway leading to detached garage providing ample off street car parking
- Lawn to front.
- To the rear a fully enclosed garden with paved patio area and raised flowerbeds. Gate access to rear
- Outside water and outside light.