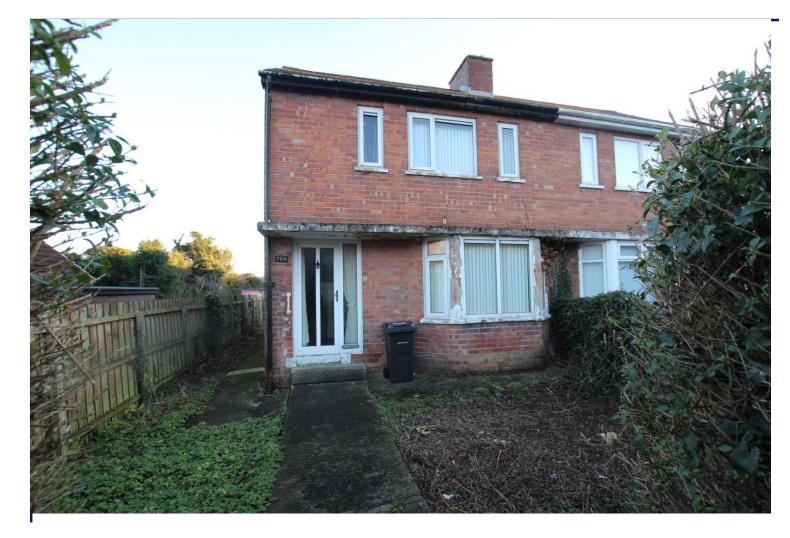

10 Serpentine Road, Newtownabbey, County Antrim, BT36 7HA

Guide Price: £99,950

reedsrains.co.uk

# Serpentine Road, Newtownabbey, County Antrim, BT36

Guide Price: £99,950

Council Tax Band: EPC Rating: D

# Description

For sale by Reeds Rains Estate Agents, Glengormley via the iamsold Bidding Platform

The is semi detached home whilst requiring modernisation would make the ideal starter home and is priced accordingly. Two reception rooms, three good bedrooms, kitchen and bathroom complete the internal accommodation. Upvc windows and doors and newly installed gas heating with new boiler.