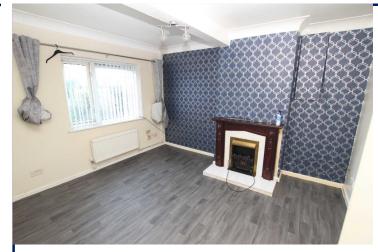

# **Family Room**

Feature fireplace. Large window aspect to the rear of the property.