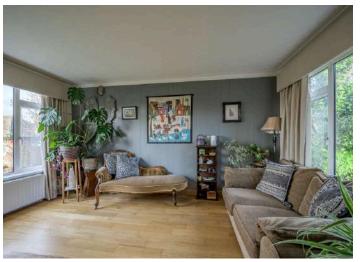

## Ground Floor

- Covered Entrance Porch
- Reception Hall
- Ground Floor WC
- Kitchen/Diner 19'7" x 10'5"
- Lounge 14'6" x 9'10"