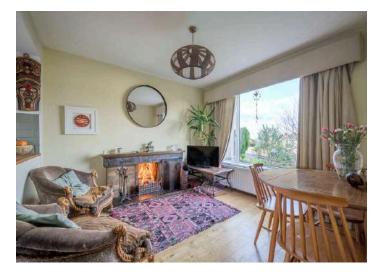

## Ground Floor

- Covered Entrance Porch
- Reception Hall
- Ground Floor WC
- Kitchen/Diner 19'7" x 10'5"
- Lounge 14'6" x 9'10"