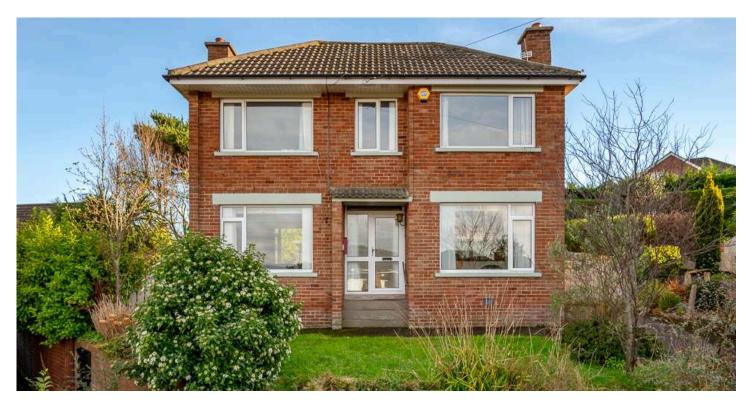

# 30 CASAELDONA RISE

Belfast, BT6 9RA

Offers around £270,000

DETACHED | 3 ⊨ | 1 ≒ | 2 ⊟

We are delighted to offer for sale this attractive detached family home, occupying a superb site in a cul-de-sac position just off the Knock dual carriageway.

# KEY FEATURES

- Detached Home Located In a Cul-De-Sac Position In Popular residential Area
- Stunning Views Across Belfast Towards Antrim Hills Throughout
- Lounge with Dual Aspect Windows
- Modern Fitted Kitchen with Breakfast Bar Open to Dining Room with Open Fire
- Three Well Proportioned Bedrooms
- Modern White Bathroom Suite
- uPVC Double Glazing and Gas Heating
- Driveway Leading to Detached Garage
- Extensive Corner Site with Front, Side and Rear Gardens in Lawn with Paved Patio Area, Mature Planting and Shrubs
- Convenient Location Accessed Just off the Knock Dual Carriageway close to Many Local Amenities