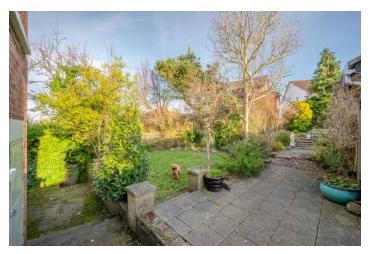

#### Outside

- Garage 19'2" x 12'4"
- Mature Rear Garden Laid in Lawns
- Raised Timber Decked Area
- Paved Patio Area with Feature Pond
- Front Garden Laid in Lawns
- Tarmac Driveway