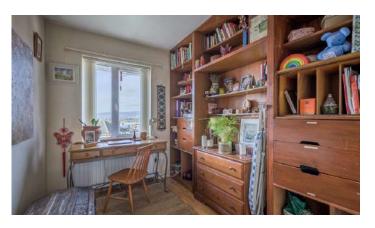

## First Floor

- Landing
- Bedroom One 14'6" x 9'10"
- Bedroom Two 8'9" x 7'2"
- Bedroom Three 9'7" x 7'3"
- Bathroom