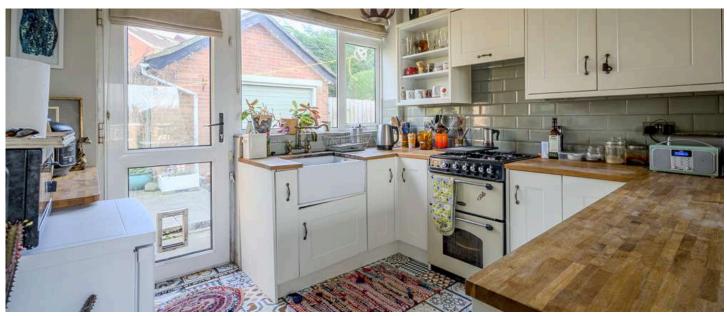

## Ground Floor

- Covered Entrance Porch
- Reception Hall
- Ground Floor WC
- Kitchen/Diner 19'7" x 10'5"
- Lounge 14'6" x 9'10"