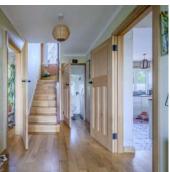

## Ground Floor

- Covered Entrance Porch
- Reception Hall
- Ground Floor WC
- Kitchen/Diner 19'7" x 10'5"
- Lounge 14'6" x 9'10"

## First Floor

- Landing
- Bedroom One 14'6" x 9'10"
- Bedroom Two 8'9" x 7'2"
- Bedroom Three 9'7" x 7'3"
- Bathroom