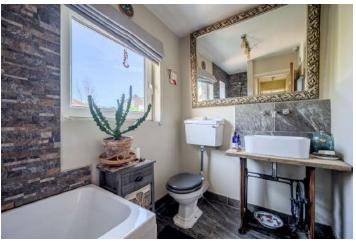

## First Floor

- Landing
- Bedroom One 14'6" x 9'10"
- Bedroom Two 8'9" x 7'2"
- Bedroom Three 9'7" x 7'3"
- Bathroom