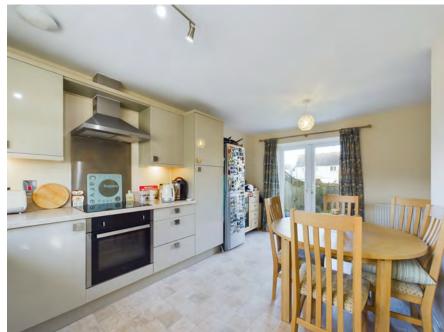

Upon entering the home, you are welcomed by a bright hallway that leads to the spacious living room. With its dual aspect windows, this room is filled with natural light, creating a warm and inviting atmosphere, ideal for relaxing or entertaining. Adjacent is the modern kitchen/diner, which boasts a range of sleek cabinetry, integrated appliances, and ample space for a dining table. The layout makes this the perfect spot for family meals or hosting guests. A convenient downstairs WC completes the ground floor.