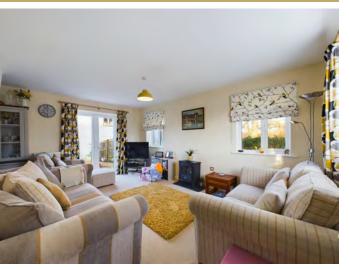

Upon entering the home, you are welcomed by a bright hallway that leads to the spacious living room. With its dual aspect windows, this room is filled with natural light, creating a warm and inviting atmosphere, ideal for relaxing or entertaining. Adjacent is the modern kitchen/diner, which boasts a range of sleek cabinetry, integrated appliances, and ample space for a dining table. The layout makes this the perfect spot for family meals or hosting guests. A convenient downstairs WC completes the ground floor.