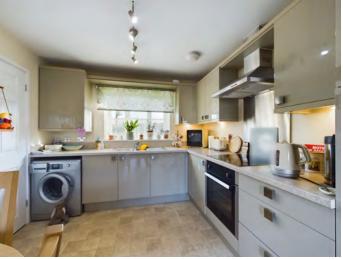

Upon entering the home, you are welcomed by a bright hallway that leads to the spacious living room. With its dual aspect windows, this room is filled with natural light, creating a warm and inviting atmosphere, ideal for relaxing or entertaining. Adjacent is the modern kitchen/diner, which boasts a range of sleek cabinetry, integrated appliances, and ample space for a dining table. The layout makes this the perfect spot for family meals or hosting guests. A convenient downstairs WC completes the ground floor.