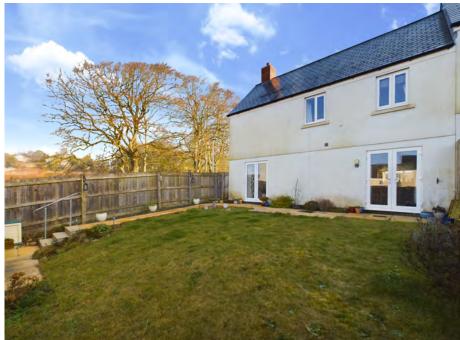

The outside space is a real highlight of this home. To the rear, you will find a fully enclosed garden, predominantly laid to lawn, with a patio area perfect for outdoor dining or summer barbecues. The garden offers a safe and private environment for children and pets to play. Beyond the garden, the property benefits from a single garage, providing secure parking or additional storage, as well as an off-road parking space.