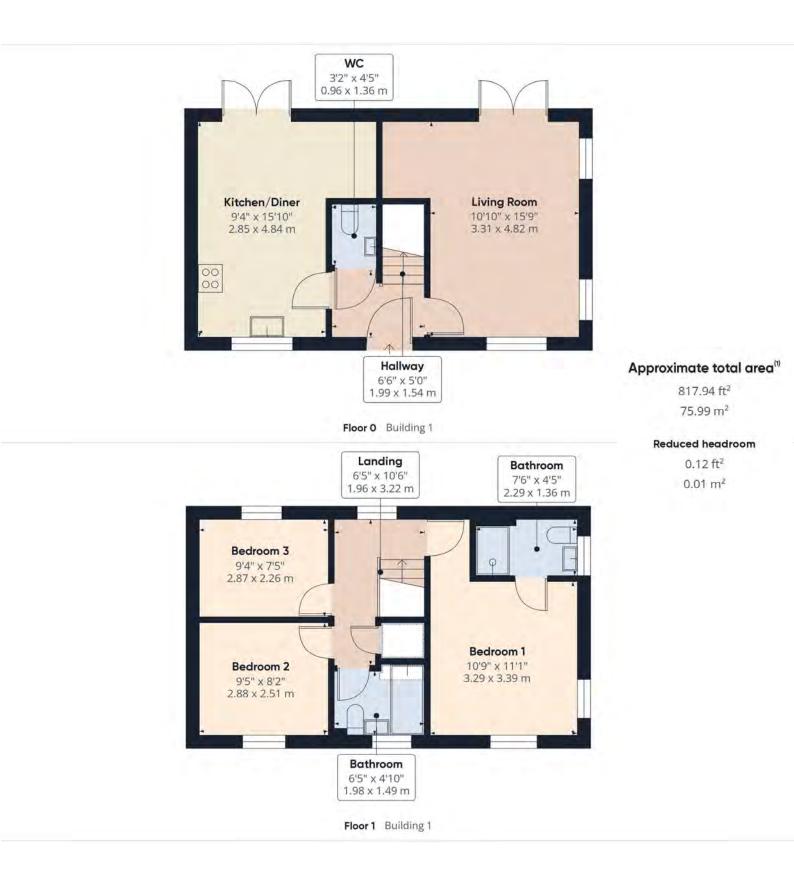

Upon entering the home, you are welcomed by a bright hallway that leads to the spacious living room. With its dual aspect windows, this room is filled with natural light, creating a warm and inviting atmosphere, ideal for relaxing or entertaining. Adjacent is the modern kitchen/diner, which boasts a range of sleek cabinetry, integrated appliances, and ample space for a dining table. The layout makes this the perfect spot for family meals or hosting guests. A convenient downstairs WC completes the ground floor.

Upstairs, the property features three well-proportioned bedrooms. The principal bedroom is a generously sized double, offering plenty of space for furnishings. The second bedroom is also a good-sized double, while the third bedroom makes an ideal child's room, guest bedroom, or home office. The family bathroom is modern and tastefully finished, equipped with a bath, shower attachment, WC, and wash basin.

The outside space is a real highlight of this home. To the rear, you will find a fully enclosed garden, predominantly laid to lawn, with a patio area perfect for outdoor dining or summer barbecues. The garden offers a safe and private environment for children and pets to play. Beyond the garden, the property benefits from a single garage, providing secure parking or additional storage, as well as an off-road parking space.