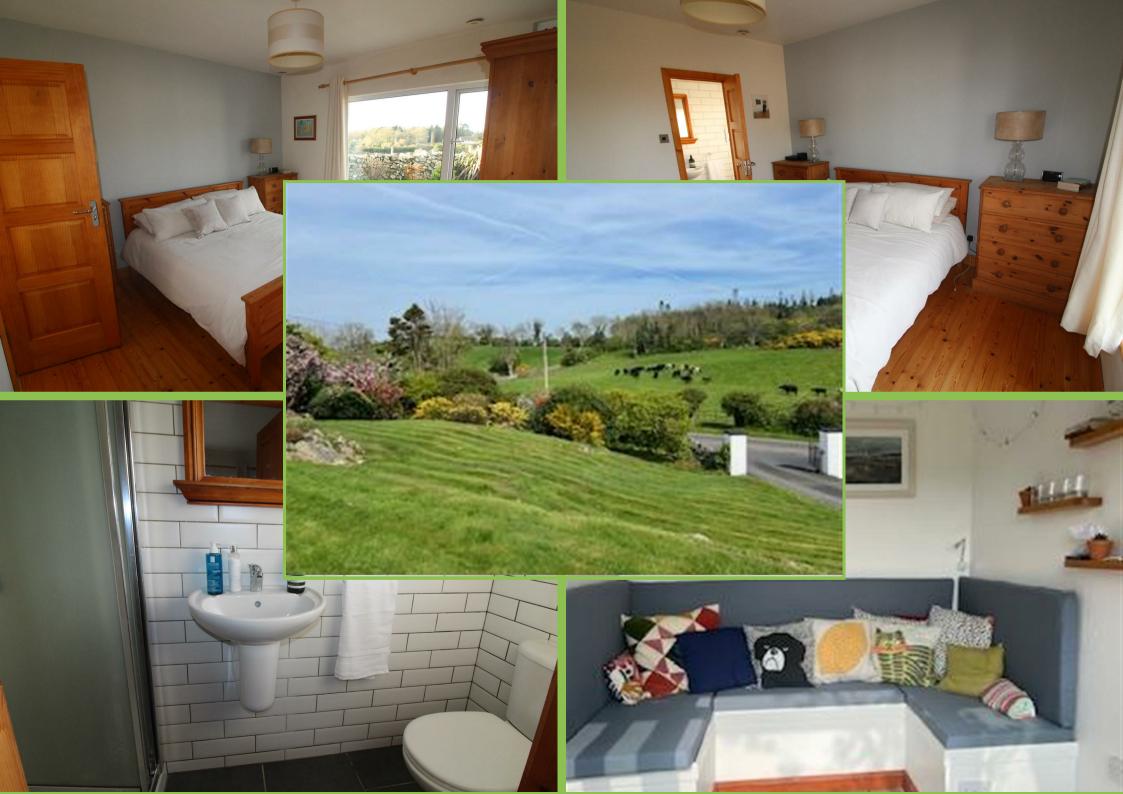

### Master Bedroom 12'0 x 12'01

Rear facing. Solid wooden floor. Ensuite with shower cubicle with wall shower. Wash hand basin and low flush w..c, Fully tiled.

### Bedroom Two 11'03 x 10'11

Rear facing. Solid wooden flooring. Built in robes.

### Bedroom Three 11'06 x 10'0

Rear facing. Solid wooden flooring. Built in robes.

#### **Bathroom**

White panelled bath with hand shower. Shower cubicle with wall shower. low flush w.c. and vanity unit. Fully tiled.