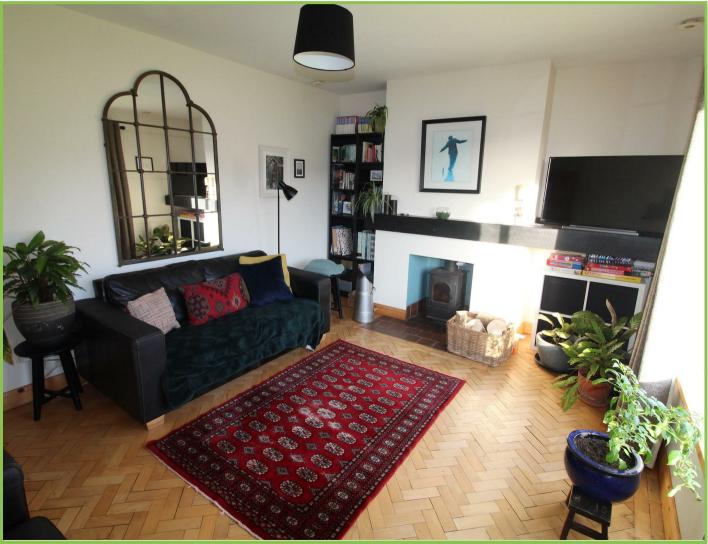

### Living Room 15'08 x 11'07

Parquet flooring. Wood burning stove with feature beam over.