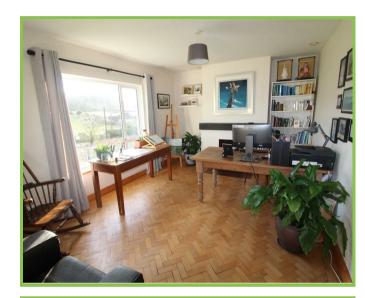

### Living Room 15'08 x 11'07

Parquet flooring. Wood burning stove with feature beam over.