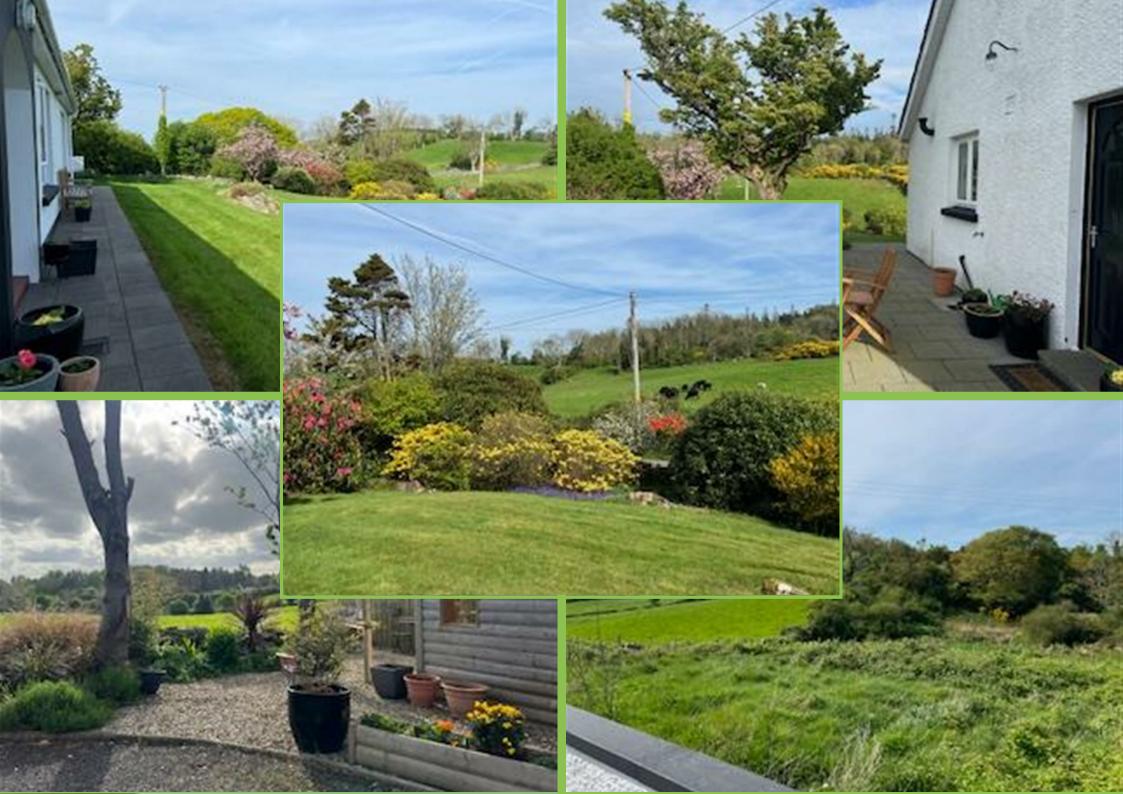

#### Outside

Situated on an elevated site with driveway to rear of property with ample parking. Gardens in lawn with mature shrubs and trees. Paved patio area to the side.

Please note we have not tested the services or systems in this property. Purchasers should make/commission their own