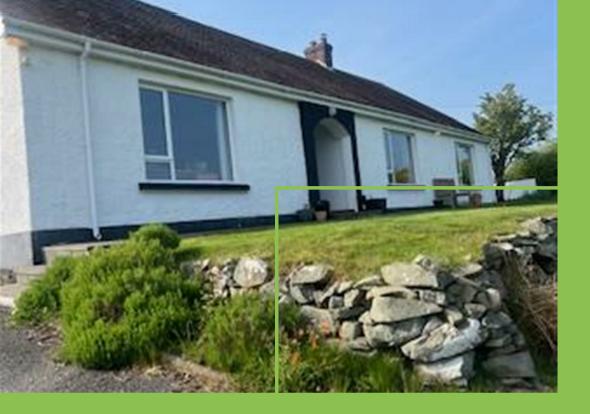

#### 41 Turmennan Road, Crossgar, BT30 9ES

This detached bungalow is situated on an elevated site with rural views to the front and rear. The accommodation offers three bedrooms with master bedroom ensuite, lounge, living room, kitchen with dining area and utility room. Outside is a detached garage and summer house with mature gardens. Situated within easy access to the main Belfast Road makes it ideal for commuting to Downpatrick, Belfast and surrounding areas.

#### Outside

Situated on an elevated site with driveway to rear of property with ample parking. Gardens in lawn with mature shrubs and trees. Paved patio area to the side.

Please note we have not tested the services or systems in this property. Purchasers should make/commission their own