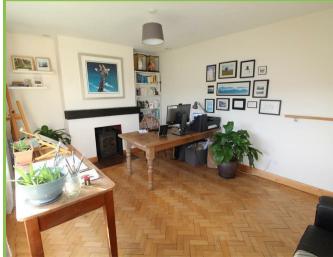

#### Lounge 16'10 x 11'05

Parquet flooring. Wood burning stove with floating mantle.

### Living Room 15'08 x 11'07

Parquet flooring. Wood burning stove with feature beam over.