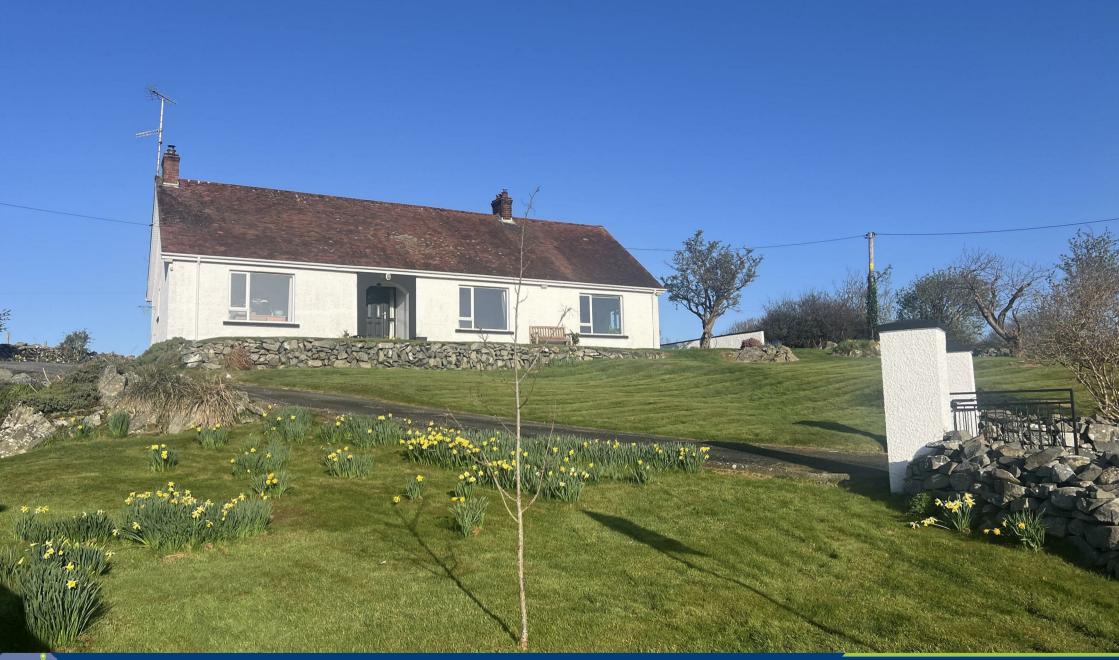

#### 41 Turmennan Road, Crossgar, BT30 9ES

This detached bungalow is situated on an elevated site with rural views to the front and rear. The accommodation offers three bedrooms with master bedroom ensuite, lounge, living room, kitchen with dining area and utility room. Outside is a detached garage and summer house with mature gardens. Situated within easy access to the main Belfast Road makes it ideal for commuting to Downpatrick, Belfast and surrounding areas.

#### Outside

Situated on an elevated site with driveway to rear of property with ample parking. Gardens in lawn with mature shrubs and trees. Paved patio area to the side.

Please note we have not tested the services or systems in this property. Purchasers should make/commission their own