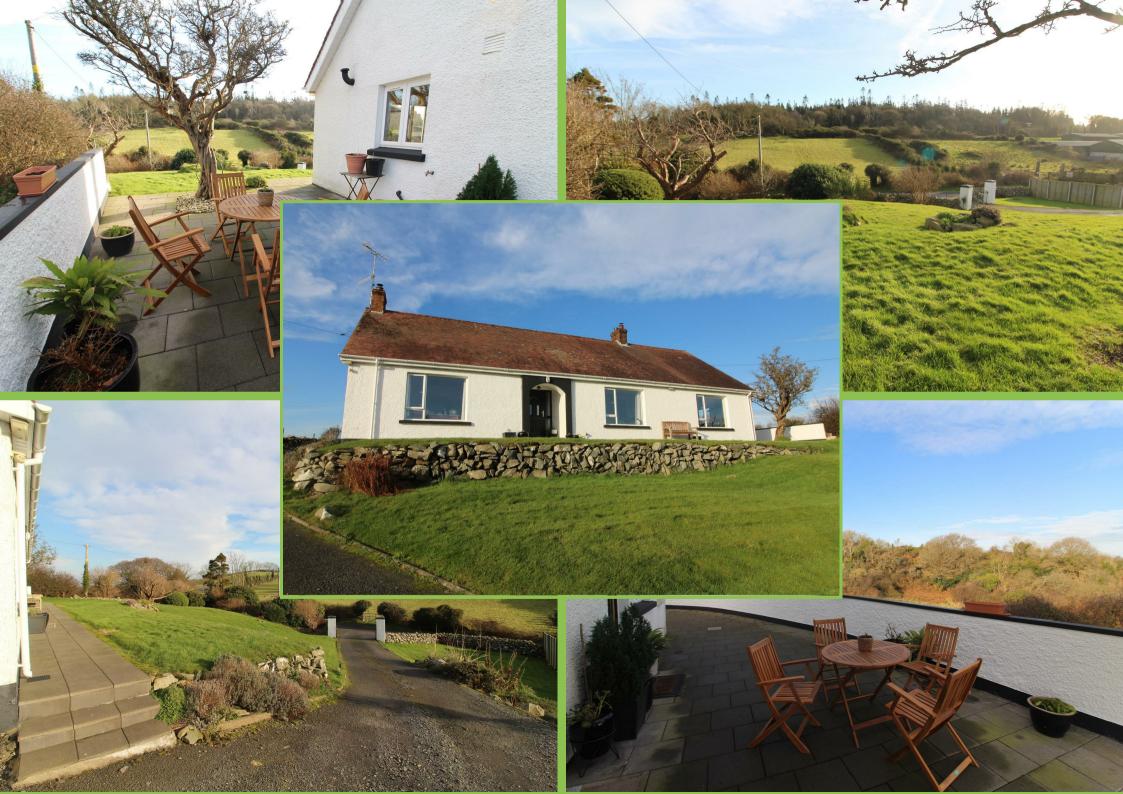

#### 41 Turmennan Road, Crossgar, BT30 9ES

This detached bungalow is situated on an elevated site with rural views to the front and rear. The accommodation offers three bedrooms with master bedroom ensuite, lounge, living room, kitchen with dining area and utility room. Outside is a detached garage and summer house with mature gardens. Situated within easy access to the main Belfast Road makes it ideal for commuting to Downpatrick, Belfast and surrounding areas.

#### Outside

Situated on an elevated site with driveway to rear of property with ample parking. Gardens in lawn with mature shrubs and trees. Paved patio area to the side.

Please note we have not tested the services or systems in this property. Purchasers should make/commission their own inspections if they feel it is necessary.