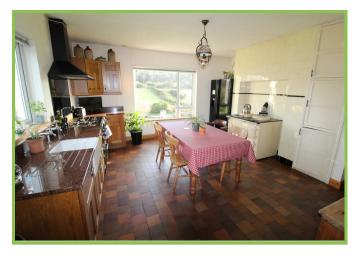

# Kitchen/Dining area 15'07 x 15'01

High and low level units with Aga cooker, Recess for gas cooker. Extractor fan. Belfast sink Tiled floor