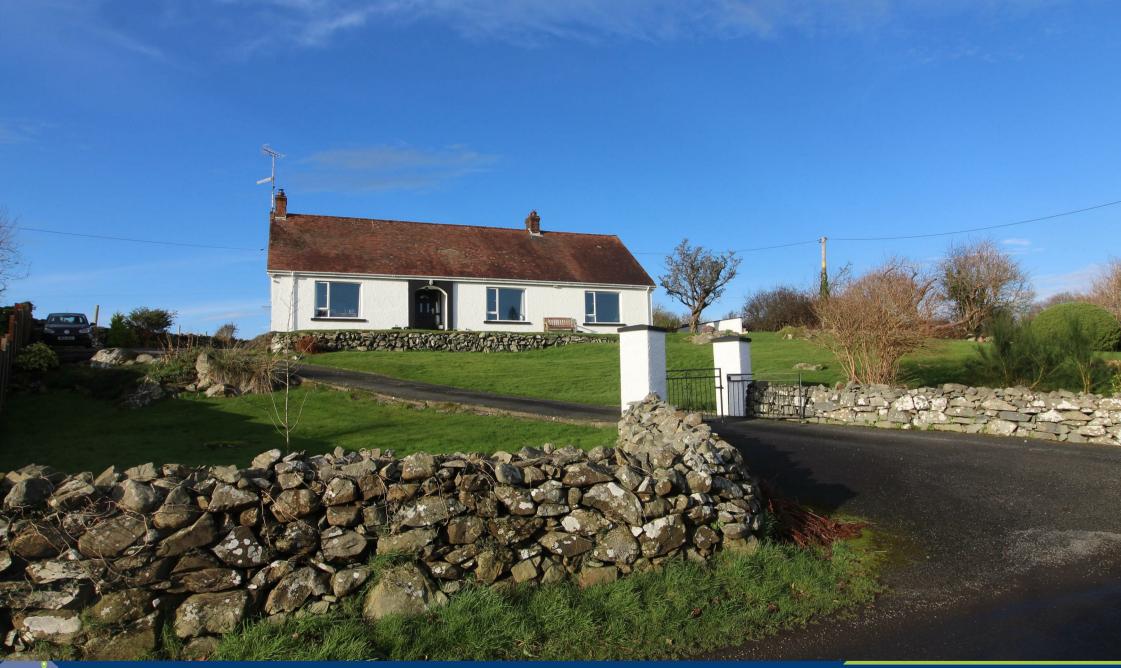

#### 41 Turmennan Road, Crossgar, BT30 9ES

This detached bungalow is situated on an elevated site with rural views to the front and rear. The accommodation offers three bedrooms with master bedroom ensuite, lounge, living room, kitchen with dining area and utility room. Outside is a detached garage and summer house with mature gardens. Situated within easy access to the main Belfast Road makes it ideal for commuting to Downpatrick, Belfast and surrounding areas.

#### Outside

Situated on an elevated site with driveway to rear of property with ample parking. Gardens in lawn with mature shrubs and trees. Paved patio area to the side.

Please note we have not tested the services or systems in this property. Purchasers should make/commission their own inspections if they feel it is necessary.