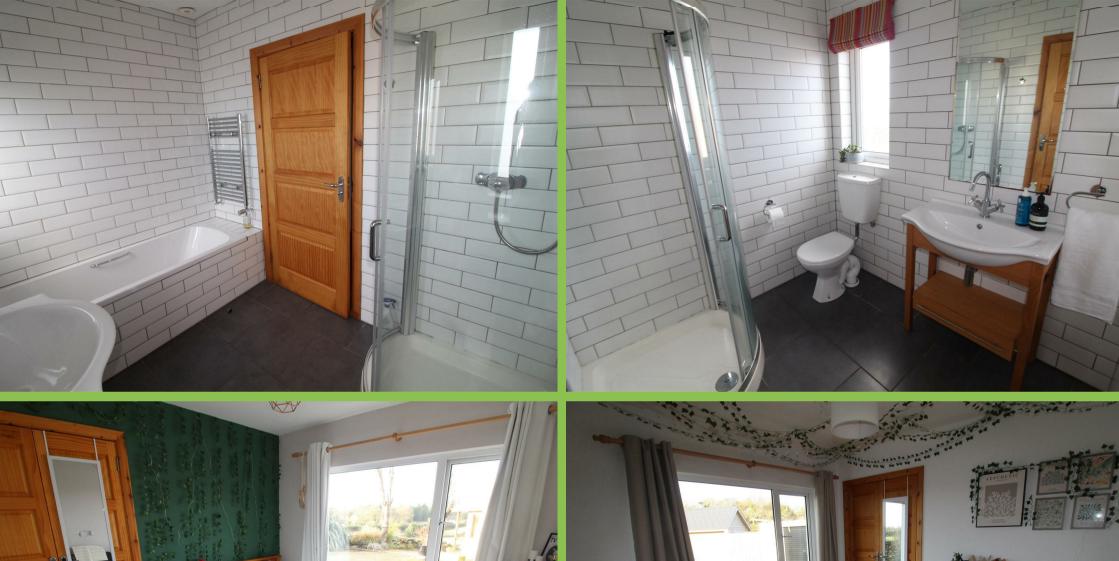

#### **Bathroom**

White panelled bath with hand shower. Shower cubicle with wall shower. low flush w.c. and vanity unit. Fully tiled.

### Master Bedroom 12'0 x 12'01

Rear facing. Solid wooden floor. Ensuite with shower cubicle with wall shower. Wash hand basin and low flush w..c, Fully tiled.

### Bedroom Two 11'03 x 10'11

Rear facing. Solid wooden flooring. Built in robes.

### Bedroom Three 11'06 x 10'0

Rear facing. Solid wooden flooring. Built in robes.