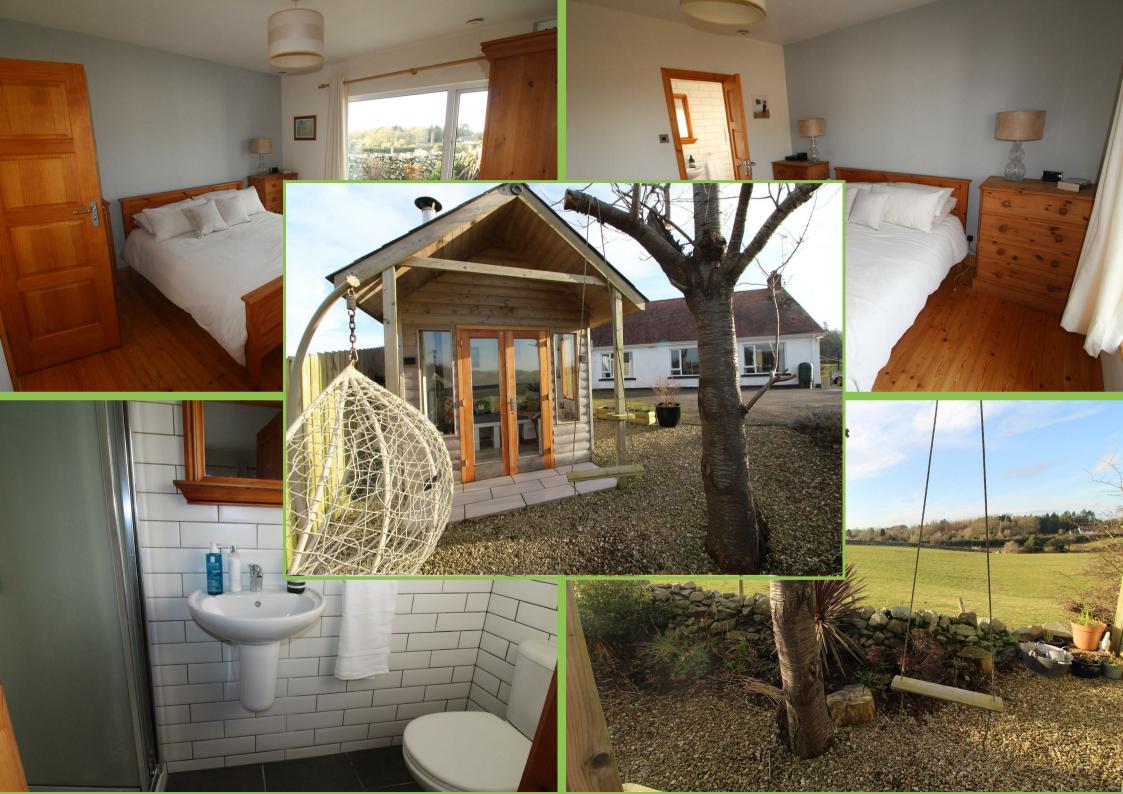

#### 41 Turmennan Road, Crossgar, BT30 9ES

This detached bungalow is situated on an elevated site with rural views to the front and rear. The accommodation offers three bedrooms with master bedroom ensuite, lounge, living room, kitchen with dining area and utility room. Outside is a detached garage and summer house with mature gardens. Situated within easy access to the main Belfast Road makes it ideal for commuting to Downpatrick, Belfast and surrounding areas.

#### **Entrance Hall**

Parquet flooring.

#### Lounge 16'10 x 11'05

Parquet flooring. Wood burning stove with floating mantle.

### Living Room 15'08 x 11'07

Parquet flooring. Wood burning stove with feature beam over.

#### **Bathroom**

White panelled bath with hand shower. Shower cubicle with wall shower. low flush w.c. and vanity unit. Fully tiled.

### Master Bedroom 12'0 x 12'01

Rear facing. Solid wooden floor. Ensuite with shower cubicle with wall shower. Wash hand basin and low flush w..c, Fully tiled.

### Bedroom Two 11'03 x 10'11

Rear facing. Solid wooden flooring. Built in robes.

### Bedroom Three 11'06 x 10'0

Rear facing. Solid wooden flooring. Built in robes.

#### Summer House 8'05 x 7'04

Tiled floor. Wood burning stove.