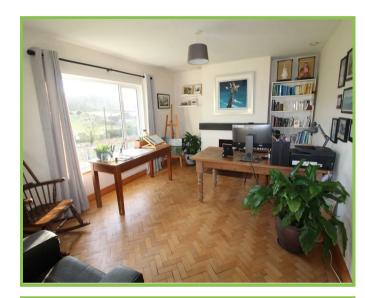

41 Turmennan Road, Crossgar, BT30 9ES Offers Around £325,000

#### 41 Turmennan Road, Crossgar, BT30 9ES

This detached bungalow is situated on an elevated site with rural views to the front and rear. The accommodation offers three bedrooms with master bedroom ensuite, lounge, living room, kitchen with dining area and utility room. Outside is a detached garage and summer house with mature gardens. Situated within easy access to the main Belfast Road makes it ideal for commuting to Downpatrick, Belfast and surrounding areas.







#### **Entrance Hall**

Parquet flooring.

#### Lounge 16'10 x 11'05

Parquet flooring. Wood burning stove with floating mantle.

### Living Room 15'08 x 11'07

Parquet flooring. Wood burning stove with feature beam over.

# Kitchen/Dining area 15'07 x 15'01

High and low level units with Aga cooker, Recess for gas cooker. Extractor fan. Belfast sink Tiled floor

# Utility Room **7'06 x 6'04**

High and low level units with sink unit. Storage cupboard. Recess for washing machine and tumble dryer. Back door. Tiled floor.

#### **Bathroom**

White panelled bath with hand shower. Shower cubicle with wall shower. low flush w.c. and vanity unit. Fully tiled.

### Master Bedroom 12'0 x 12'01

Rear facing. Solid wooden floor. Ensuite with shower cubicle with wall shower. Wash hand basin and