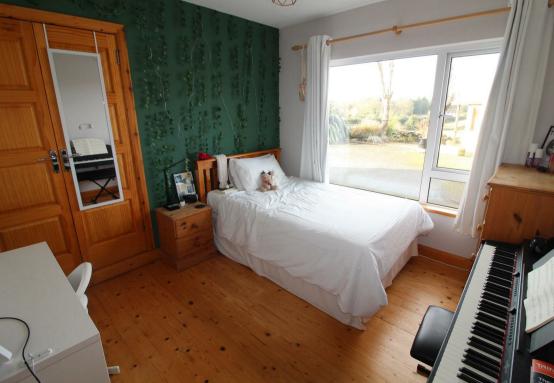

### Bedroom Two 11'03 x 10'11

Rear facing. Solid wooden flooring. Built in robes.

### Bedroom Three 11'06 x 10'0

Rear facing. Solid wooden flooring. Built in robes.