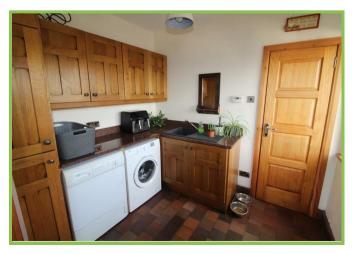

# Utility Room **7'06 x 6'04**

High and low level units with sink unit. Storage cupboard. Recess for washing machine and tumble dryer. Back door. Tiled floor.