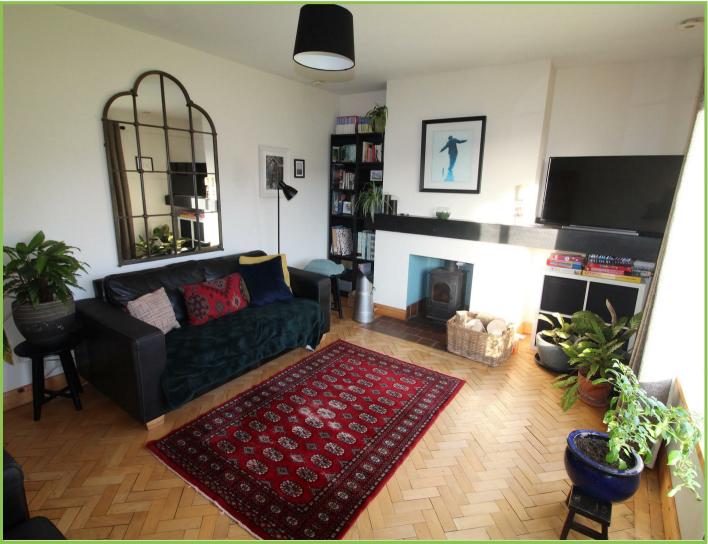

#### Lounge 16'10 x 11'05

Parquet flooring. Wood burning stove with floating mantle.

### Living Room 15'08 x 11'07

Parquet flooring. Wood burning stove with feature beam over.