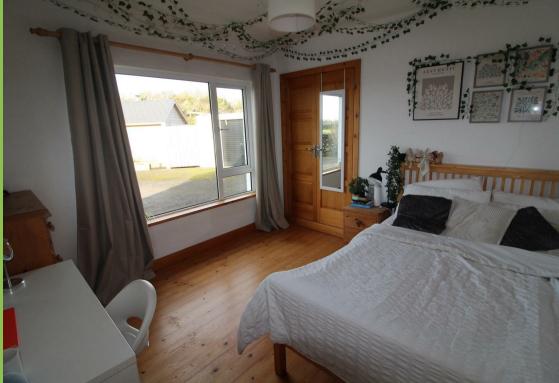

### Bedroom Two 11'03 x 10'11

Rear facing. Solid wooden flooring. Built in robes.

### Bedroom Three 11'06 x 10'0

Rear facing. Solid wooden flooring. Built in robes.