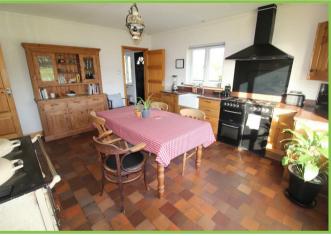

# Kitchen/Dining area 15'07 x 15'01

High and low level units with Aga cooker, Recess for gas cooker. Extractor fan. Belfast sink Tiled floor