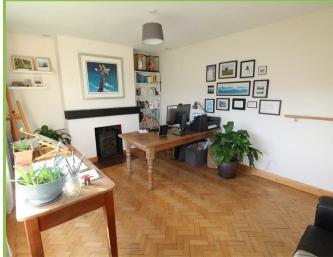

#### **Entrance Hall**

Parquet flooring.

#### Lounge 16'10 x 11'05

Parquet flooring. Wood burning stove with floating mantle.

### Living Room 15'08 x 11'07

Parquet flooring. Wood burning stove with feature beam over.