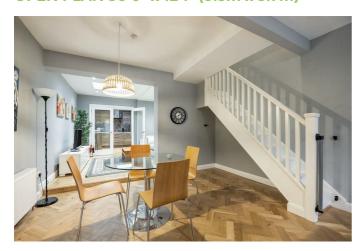

#### **ENTRANCE**

Composite front door.

LOUNGE 19'8" x 12'1" (6.0m x 3.7m)

Solid wood flooring. Tiled fireplace

**DINING ROOM 11'1" x 8'10" (3.4 x 2.7)** 

Solid wood flooring.

**OPEN PLAN 30'6" x 12'1" (9.3m x 3.7m)** 