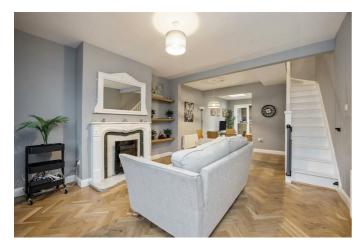

#### **ENTRANCE**

Composite front door.

LOUNGE 19'8" x 12'1" (6.0m x 3.7m)

Solid wood flooring. Tiled fireplace

**DINING ROOM 11'1" x 8'10" (3.4 x 2.7)** 

Solid wood flooring.

**OPEN PLAN 30'6" x 12'1" (9.3m x 3.7m)** 