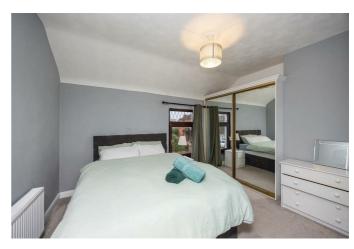

## **ON THE FIRST FLOOR**

**BEDROOM ONE 12'5" x 9'10" (3.8m x 3.0m)** 

Built in sliding robes.

BEDROOM TWO 9'10" x 7'6" (3.0m x 2.3m)