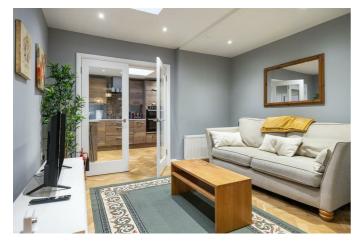

#### **KITCHEN**

Modern range of high and low level units, formica worktops, extractor fan, stainless steel sink unit, plumbed for for washing machine, built in fridge freezer, built in Hotpoint Oven, integrated Indesit dishwasher solid wood flooring and part tiled walls. Built in storage with Ideal Gas boiler.