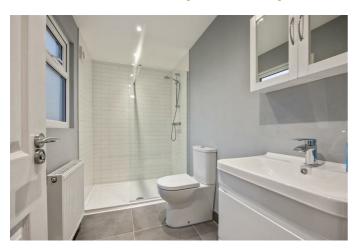

# **BATHROOM 9'2" x 4'11" (2.8m x 1.5m)**

Comprising walk in shower, wash hand basin with built in vanity unit, low flush w.c, part tiled walls and tiled floor.