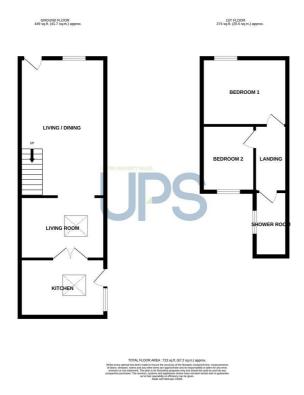

### **Floor Plan**

#### ON THE GROUND FLOOR

#### **ENTRANCE**

Composite front door.

LOUNGE 19'8" x 12'1" (6.0m x 3.7m)

Solid wood flooring. Tiled fireplace

**DINING ROOM 11'1" x 8'10" (3.4 x 2.7)** 

Solid wood flooring.

**OPEN PLAN 30'6" x 12'1" (9.3m x 3.7m)** 

#### **KITCHEN**

Modern range of high and low level units, formica worktops, extractor fan, stainless steel sink unit, plumbed for for washing machine, built in fridge freezer, built in Hotpoint Oven, integrated Indesit dishwasher solid wood flooring and part tiled walls. Built in storage with Ideal Gas boiler.

## **ON THE FIRST FLOOR**

**BEDROOM ONE 12'5" x 9'10" (3.8m x 3.0m)** 

Built in sliding robes.

BEDROOM TWO 9'10" x 7'6" (3.0m x 2.3m)

# **BATHROOM 9'2" x 4'11" (2.8m x 1.5m)**

Comprising walk in shower, wash hand basin with built in vanity unit, low flush w.c, part tiled walls and tiled floor.