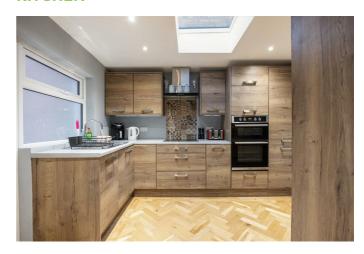

#### **KITCHEN**

Modern range of high and low level units, formica worktops, extractor fan, stainless steel sink unit, plumbed for for washing machine, built in fridge freezer, built in Hotpoint Oven, integrated Indesit dishwasher solid wood flooring and part tiled walls. Built in storage with Ideal Gas boiler.