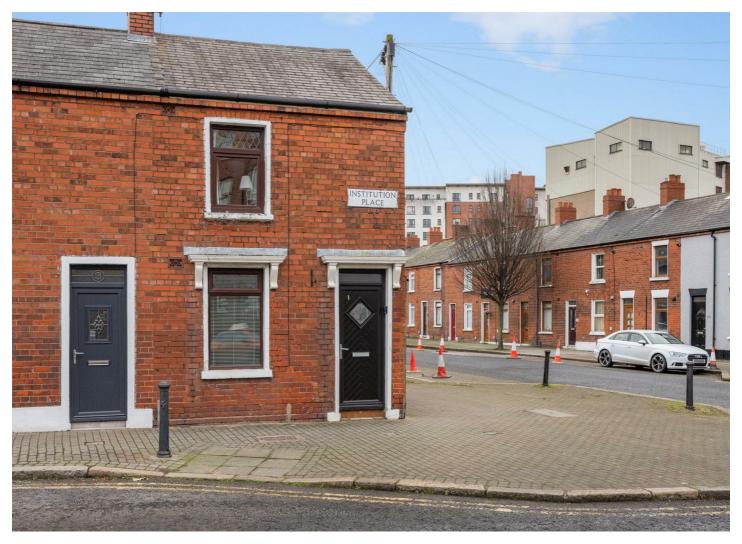

## 1 Institution Place, Belfast, BT12 4AE

# Price Guide £165.000

This fully refurbished extended end-terrace property is within walking distance to Belfast City Centre and easy access to the Motorway network. Bright and spacious throughout the property comprises, comfortable lounge, open plan to dining area, modern fitted kitchen, two good size bedrooms and first floor shower suite. PVC double glazed windows and gas fired central heating are both in place. With similar properties selling fast in the area we are confident this property wont remain on the market for long, therefore early viewing is advised.

- Fully Refurbished End-Terrace Property
- Open Plan Living / Dining Area
- Modern Kitchen With Appliances
  Two Good Sized Bedrooms
- Contemporary Shower Suite
- Gas Fired Central Heating
- Double Glazed Windows
- · Convenient Location
- · Will Appeal To Range Of Buyers