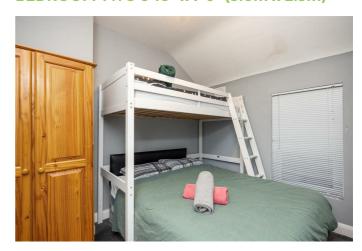

## **ON THE FIRST FLOOR**

**BEDROOM ONE 12'5" x 9'10" (3.8m x 3.0m)** 

Built in sliding robes.

BEDROOM TWO 9'10" x 7'6" (3.0m x 2.3m)