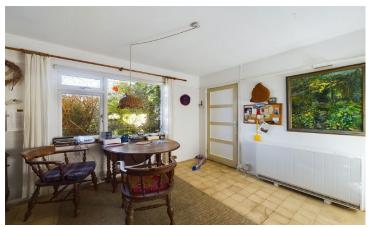

6 South Park occupies a most pleasant Entrance Hall - 6' x 4' (1.83m x 1.22m) First Floor Landing

**Living Room** -  $10'8'' \times 16'8'' (3.25m \times 3.56m)$ 5.08m)

Window to front elevation.

Window to front elevation.

**Kitchen** - 14'4" x 6'3" (4.37m x 1.9m)

is 3.1m)

**Bathroom** - 9' x 6'2" (2.74m x 1.88m) store, post office and public house. The Comprising a low level WC, pedestal hand wash coastal town of Bude is some 8 miles distant basin and walk-in shower with electric shower