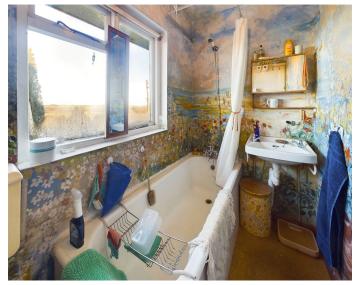

**Kitchen** - 14'4" x 6'3" (4.37m x 1.9m)

is 3.1m)

**Bathroom** - 9' x 6'2" (2.74m x 1.88m) store, post office and public house. The Comprising a low level WC, pedestal hand wash coastal town of Bude is some 8 miles distant basin and walk-in shower with electric shower

Window to front elevation.

1.42m)

Comprising of an enclosed panel bath with shower over, wall hung hand wash basin and WC.

Outside - The property is approached by a pathway leading through the front gardens. Enclosed rear garden.