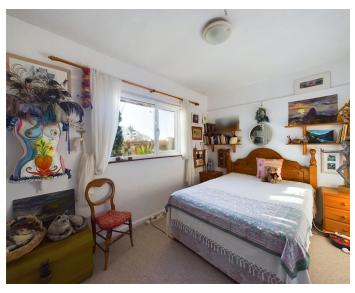

**Laundry Room** - 4'10" x 5'3" (1.47m x

**Bedroom 1** - 10'10" x 11'8" (3.3m x

Window to rear elevation.

**Bedroom 2** - 12' x 8'6" (3.66m x

Window to rear elevation.

**Bedroom 3** - 9'1" x 7'8" (2.77m x 2.34m