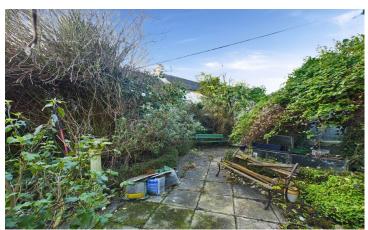

Window to front elevation.

1.42m)

Comprising of an enclosed panel bath with shower over, wall hung hand wash basin and WC.

Outside - The property is approached by a pathway leading through the front gardens. Enclosed rear garden.