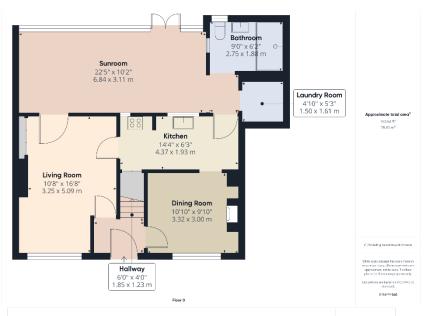

## Changing Lifestyles

location on the edge of this desirable North Stair case leading to first floor landing. Cornish village supporting a Primary School and places of worship. The property lies approximately 2½ miles from the North Cornish coastline famed for its many areas of outstanding natural beauty and popular  $\,$  Dining Room - 10'10"  $\,$  x 9'10"  $(3.3m\ \times\ \overline{2.6m})$ bathing beaches providing a whole host of 3m water sports and leisure activities together with many breathtaking clifftop coastal walks etc. The nearby beauty spots of Crackington Haven, Boscastle and Tintagel are all close at hand. The self contained Sun Room - 22'5'' x 10'2'' (6.83m x Bathroom - 8'1'' x 4'8'' (2.46m x village Wainhouse Corner approximately ½ mile and supports local village amenities including garage, general and provides a comprehensive range of shopping, schooling and recreational facilities together with an 18 hole links golf course and fully equipped leisure centre. The Space and plumbing for washing machine. cathedral city of Exeter is approximately 1 hours drive away and provides a convenient link to the M5 motorway network, airport and intercity railway links.

6 South Park occupies a most pleasant Entrance Hall - 6' x 4' (1.83m x 1.22m) First Floor Landing

**Living Room** -  $10'8'' \times 16'8'' (3.25m \times 3.56m)$ 5.08m)

Window to front elevation.

Window to front elevation.

**Kitchen** - 14'4" x 6'3" (4.37m x 1.9m)

is 3.1m)

**Bathroom** - 9' x 6'2" (2.74m x 1.88m) store, post office and public house. The Comprising a low level WC, pedestal hand wash coastal town of Bude is some 8 miles distant basin and walk-in shower with electric shower

**Laundry Room** - 4'10" x 5'3" (1.47m x

**Bedroom 1** - 10'10" x 11'8" (3.3m x

Window to rear elevation.

**Bedroom 2** - 12' x 8'6" (3.66m x

Window to rear elevation.

**Bedroom 3** - 9'1" x 7'8" (2.77m x 2.34m

Window to front elevation.

1.42m)

Comprising of an enclosed panel bath with shower over, wall hung hand wash basin and WC.

Outside - The property is approached by a pathway leading through the front gardens. Enclosed rear garden.