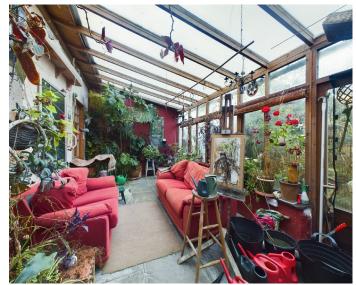

Window to front elevation.

1.42m)

Comprising of an enclosed panel bath with shower over, wall hung hand wash basin and WC.

Outside - The property is approached by a pathway leading through the front gardens. Enclosed rear garden.