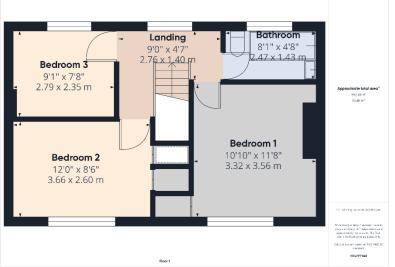

**Laundry Room** - 4'10" x 5'3" (1.47m x

**Bedroom 1** - 10'10" x 11'8" (3.3m x

Window to rear elevation.

**Bedroom 2** - 12' x 8'6" (3.66m x

Window to rear elevation.

**Bedroom 3** - 9'1" x 7'8" (2.77m x 2.34m

Window to front elevation.

1.42m)

Comprising of an enclosed panel bath with shower over, wall hung hand wash basin and WC.

Outside - The property is approached by a pathway leading through the front gardens. Enclosed rear garden.