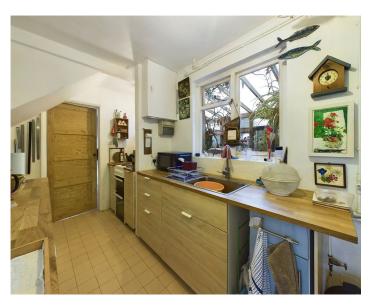

**Kitchen** - 14'4" x 6'3" (4.37m x 1.9m)

is 3.1m)

**Bathroom** - 9' x 6'2" (2.74m x 1.88m) store, post office and public house. The Comprising a low level WC, pedestal hand wash coastal town of Bude is some 8 miles distant basin and walk-in shower with electric shower