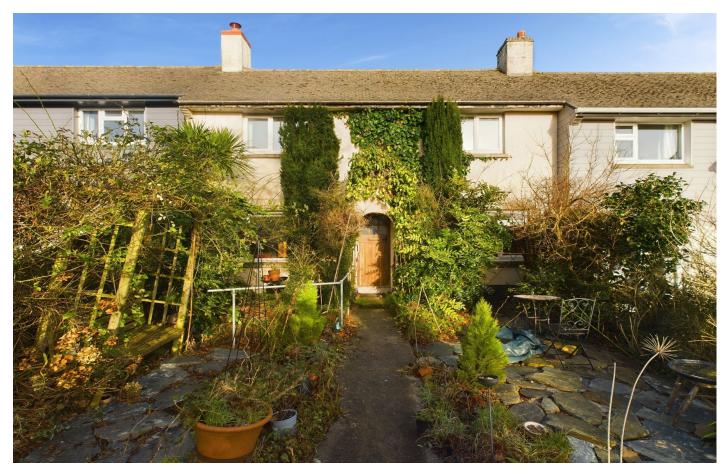

# Asking Price: £225,000 Freehold

- 3 BEDROOM
- 3 RECEPTION ROOMS
- REAR ENCLOSED GARDEN
- IN NEED OF REFURBISHMENT
- VIRTUAL TOUR ALSO

## AVAILABLE

- NO ONWARD CHAIN
- EPC: D
- COUNCIL TAX BAND B.

An opportunity to acquire this 3 bedroom terraced house situated on the edge of the village of Jacobstow benefitting from superb countryside views to the rear. In need of modernisation throughout.

Window to front elevation.

1.42m)

Comprising of an enclosed panel bath with shower over, wall hung hand wash basin and WC.

Outside - The property is approached by a pathway leading through the front gardens. Enclosed rear garden.