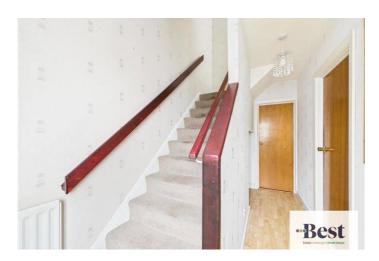

ireplace with space for inset

#### Kitchen

w: 3.04m x l: 2.29m (w: 10' x l: 7' 6")

Range of high and low level units 4 ring hob with under oven and extraction. Door to rear garden. Laminate wood flooring

#### **Bathroom**

w: 2.48m x l: 1.86m (w: 8' 2" x l: 6' 1")

white suite comprising low flush WC, pedestal wash hand basin, panelled bath. Separate shower cubicle with thermostatically controlled shower. Tiled flooring. Part tiled walls

#### Landing

Access to attic

## Bedroom 1

w: 4.84m x I: 2.87m (w: 15' 11" x I: 9' 5") Great size double. Built in storage

## Bedroom 2

w: 3.36m x I: 2.54m (w: 11' x I: 8' 4") another good size room

## **Bedroom 3**

w: 2.81m x l: 2.33m (w: 9' 3" x l: 7' 8")

# Rear Garden

Concrete patio area leading to Lawn.

Oil boiler. Out building.

























The energy efficiency rating is a measure of the overall efficiency of a home. The higher the rating the more energy efficient the home is and the lower the fuel bills will be.