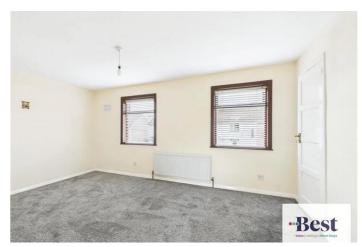

## Bedroom 1

w: 4.84m x I: 2.87m (w: 15' 11" x I: 9' 5") Great size double. Built in storage