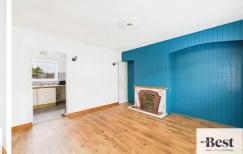

# Living room

w: 3.87m x I: 3.83m (w: 12' 8" x I: 12' 7")

Laminate wood flooring. Fireplace with space for inset