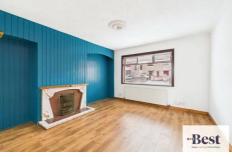

# Living room

w: 3.87m x I: 3.83m (w: 12' 8" x I: 12' 7")

Laminate wood flooring. Fireplace with space for inset