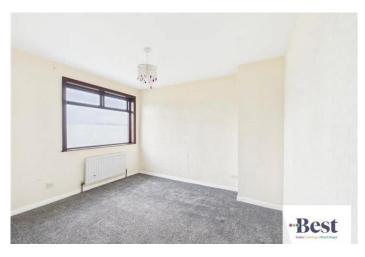

lace with space for inset

#### Kitchen

w: 3.04m x l: 2.29m (w: 10' x l: 7' 6")

Range of high and low level units 4 ring hob with under oven and extraction. Door to rear garden. Laminate wood flooring

#### **Bathroom**

w: 2.48m x l: 1.86m (w: 8' 2" x l: 6' 1")

white suite comprising low flush WC, pedestal wash hand basin, panelled bath. Separate shower cubicle with thermostatically controlled shower. Tiled flooring. Part tiled walls

#### Landing

Access to attic

## Bedroom 1

w: 4.84m x I: 2.87m (w: 15' 11" x I: 9' 5") Great size double. Built in storage

## Bedroom 2

w: 3.36m x I: 2.54m (w: 11' x I: 8' 4") another good size room

## **Bedroom 3**

w: 2.81m x l: 2.33m (w: 9' 3" x l: 7' 8")

# Rear Garden

Concrete patio area leading to Lawn.

Oil boiler. Out building.

























The energy efficiency rating is a measure of the overall efficiency of a home. The higher the rating the more energy efficient the home is and the lower the fuel bills will be.