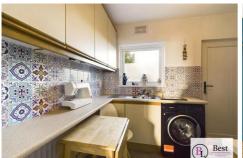

#### Kitchen

w: 3.04m x l: 2.29m (w: 10' x l: 7' 6")

Range of high and low level units 4 ring hob with under oven and extraction. Door to rear garden. Laminate wood flooring