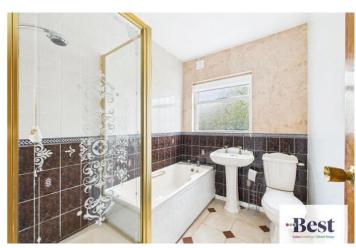

#### **Bathroom**

w: 2.48m x l: 1.86m (w: 8' 2" x l: 6' 1")

white suite comprising low flush WC, pedestal wash hand basin, panelled bath. Separate shower cubicle with thermostatically controlled shower. Tiled flooring. Part tiled walls