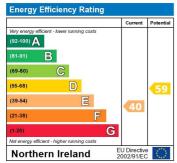

# Rear Garden

Concrete patio area leading to Lawn.

Oil boiler. Out building.

The energy efficiency rating is a measure of the overall efficiency of a home. The higher the rating the more energy efficient the home is and the lower the fuel bills will be.