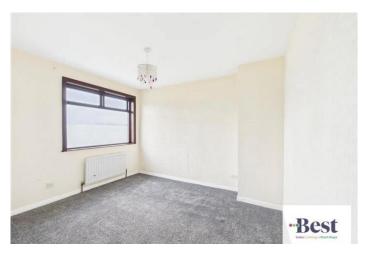

## Bedroom 1

w: 4.84m x I: 2.87m (w: 15' 11" x I: 9' 5") Great size double. Built in storage

## Bedroom 2

w: 3.36m x I: 2.54m (w: 11' x I: 8' 4") another good size room

## **Bedroom 3**

w: 2.81m x l: 2.33m (w: 9' 3" x l: 7' 8")