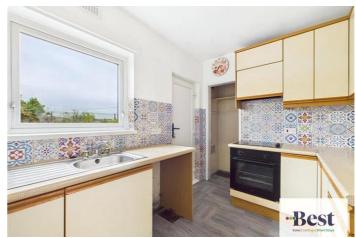

#### Kitchen

w: 3.04m x l: 2.29m (w: 10' x l: 7' 6")

Range of high and low level units 4 ring hob with under oven and extraction. Door to rear garden. Laminate wood flooring