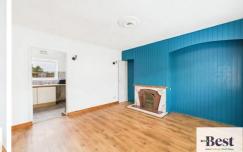

# Living room

w: 3.87m x I: 3.83m (w: 12' 8" x I: 12' 7")

Laminate wood flooring. Fireplace with space for inset