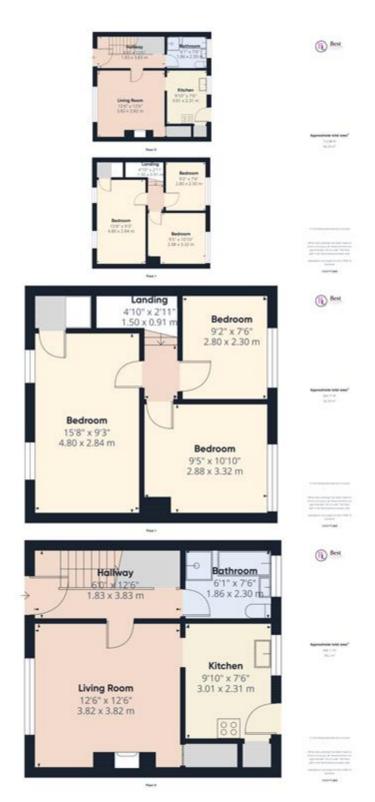

#### **Entrance hall**

Laminate wood flooring. Under stairs storage space.

# Living room

w: 3.87m x I: 3.83m (w: 12' 8" x I: 12' 7")

Laminate wood flooring. Fireplace with space for inset

#### Kitchen

w: 3.04m x l: 2.29m (w: 10' x l: 7' 6")

Range of high and low level units 4 ring hob with under oven and extraction. Door to rear garden. Laminate wood flooring

#### **Bathroom**

w: 2.48m x l: 1.86m (w: 8' 2" x l: 6' 1")

white suite comprising low flush WC, pedestal wash hand basin, panelled bath. Separate shower cubicle with thermostatically controlled shower. Tiled flooring. Part tiled walls

#### Landing

Access to attic

## Bedroom 1

w: 4.84m x I: 2.87m (w: 15' 11" x I: 9' 5") Great size double. Built in storage

## Bedroom 2

w: 3.36m x I: 2.54m (w: 11' x I: 8' 4") another good size room

## **Bedroom 3**

w: 2.81m x l: 2.33m (w: 9' 3" x l: 7' 8")