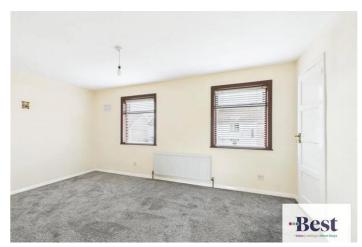

## Bedroom 1

w: 4.84m x I: 2.87m (w: 15' 11" x I: 9' 5") Great size double. Built in storage

## Bedroom 2

w: 3.36m x I: 2.54m (w: 11' x I: 8' 4") another good size room