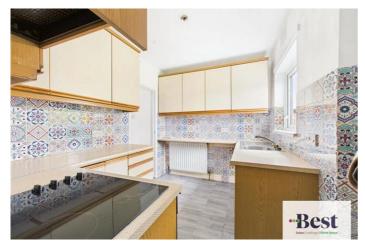

#### Kitchen

w: 3.04m x l: 2.29m (w: 10' x l: 7' 6")

Range of high and low level units 4 ring hob with under oven and extraction. Door to rear garden. Laminate wood flooring