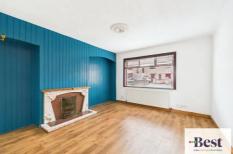

# Living room

w: 3.87m x I: 3.83m (w: 12' 8" x I: 12' 7")

Laminate wood flooring. Fireplace with space for inset