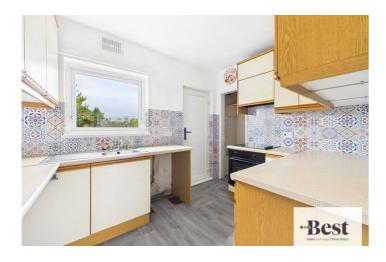

#### Kitchen

w: 3.04m x l: 2.29m (w: 10' x l: 7' 6")

Range of high and low level units 4 ring hob with under oven and extraction. Door to rear garden. Laminate wood flooring