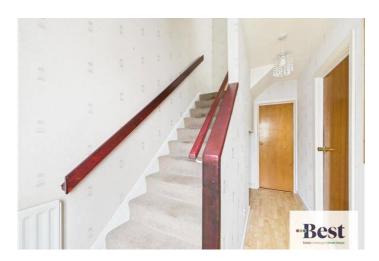

#### **Entrance hall**

Laminate wood flooring. Under stairs storage space.

#### Landing

Access to attic