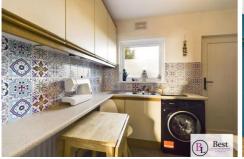

#### Kitchen

w: 3.04m x l: 2.29m (w: 10' x l: 7' 6")

Range of high and low level units 4 ring hob with under oven and extraction. Door to rear garden. Laminate wood flooring