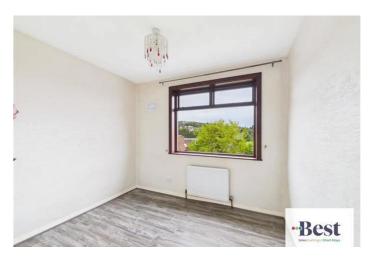

ce with space for inset

#### Kitchen

w: 3.04m x l: 2.29m (w: 10' x l: 7' 6")

Range of high and low level units 4 ring hob with under oven and extraction. Door to rear garden. Laminate wood flooring

#### **Bathroom**

w: 2.48m x l: 1.86m (w: 8' 2" x l: 6' 1")

white suite comprising low flush WC, pedestal wash hand basin, panelled bath. Separate shower cubicle with thermostatically controlled shower. Tiled flooring. Part tiled walls

#### Landing

Access to attic

## Bedroom 1

w: 4.84m x I: 2.87m (w: 15' 11" x I: 9' 5") Great size double. Built in storage

## Bedroom 2

w: 3.36m x I: 2.54m (w: 11' x I: 8' 4") another good size room

## **Bedroom 3**

w: 2.81m x l: 2.33m (w: 9' 3" x l: 7' 8")

# Rear Garden

Concrete patio area leading to Lawn.

Oil boiler. Out building.

























The energy efficiency rating is a measure of the overall efficiency of a home. The higher the rating the more energy efficient the home is and the lower the fuel bills will be.