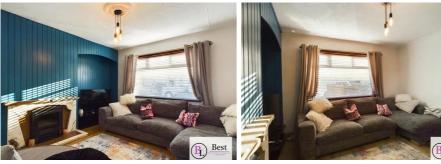

#### Living room

w: 3.87m x I: 3.83m (w: 12' 8" x I: 12' 7")

Laminate wood flooring. Fireplace with space for inset