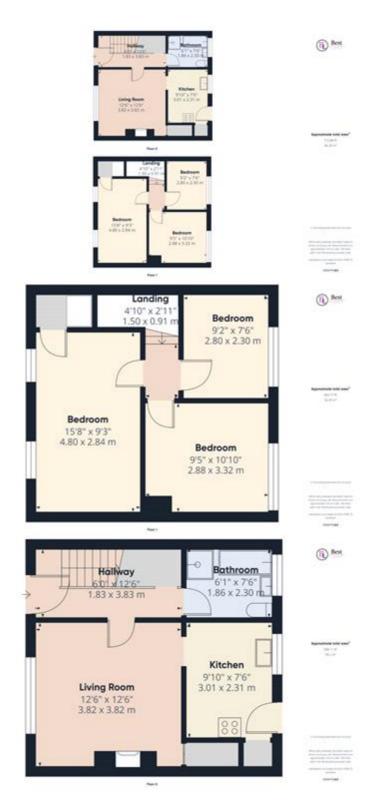

#### **Entrance hall**

Laminate wood flooring. Under stairs storage space.

#### Living room

w: 3.87m x I: 3.83m (w: 12' 8" x I: 12' 7")

Laminate wood flooring. Fireplace with space for inset

#### Kitchen

w: 3.04m x l: 2.29m (w: 10' x l: 7' 6")

Range of high and low level units 4 ring hob with under oven and extraction. Door to rear garden. Laminate wood flooring

#### **Bathroom**

w: 2.48m x l: 1.86m (w: 8' 2" x l: 6' 1")

white suite comprising low flush WC, pedestal wash hand basin, panelled bath. Separate shower cubicle with thermostatically controlled shower. Tiled flooring. Part tiled walls

#### Landing

Access to attic

## Bedroom 1

w: 4.84m x I: 2.87m (w: 15' 11" x I: 9' 5") Great size double. Built in storage

## Bedroom 2

w: 3.36m x I: 2.54m (w: 11' x I: 8' 4") another good size room

## **Bedroom 3**

w: 2.81m x l: 2.33m (w: 9' 3" x l: 7' 8")