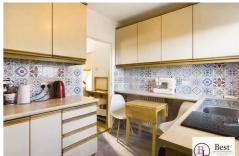

#### Kitchen

w: 3.04m x l: 2.29m (w: 10' x l: 7' 6")

Range of high and low level units 4 ring hob with under oven and extraction. Door to rear garden. Laminate wood flooring