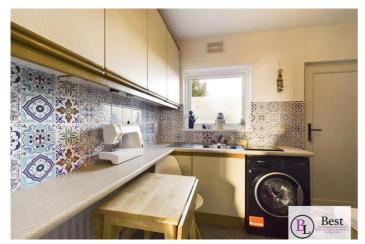

#### Kitchen

w: 3.04m x l: 2.29m (w: 10' x l: 7' 6")

Range of high and low level units 4 ring hob with under oven and extraction. Door to rear garden. Laminate wood flooring