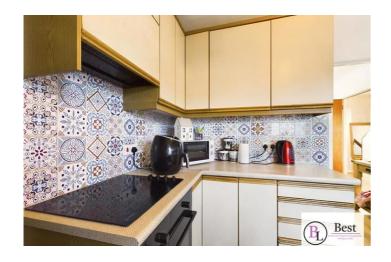

#### Kitchen

w: 3.04m x l: 2.29m (w: 10' x l: 7' 6")

Range of high and low level units 4 ring hob with under oven and extraction. Door to rear garden. Laminate wood flooring