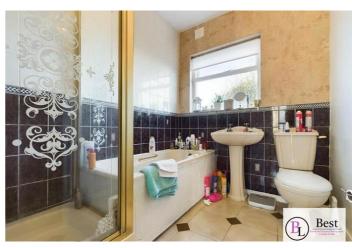

#### **Bathroom**

w: 2.48m x l: 1.86m (w: 8' 2" x l: 6' 1")

white suite comprising low flush WC, pedestal wash hand basin, panelled bath. Separate shower cubicle with thermostatically controlled shower. Tiled flooring. Part tiled walls