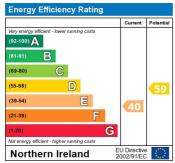

# Rear Garden

Concrete patio area leading to Lawn.

Oil boiler. Out building.

The energy efficiency rating is a measure of the overall efficiency of a home. The higher the rating the more energy efficient the home is and the lower the fuel bills will be.