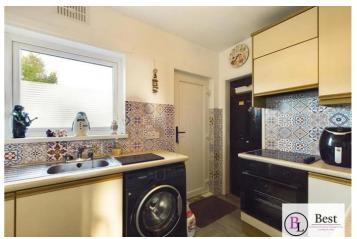

#### Kitchen

w: 3.04m x l: 2.29m (w: 10' x l: 7' 6")

Range of high and low level units 4 ring hob with under oven and extraction. Door to rear garden. Laminate wood flooring