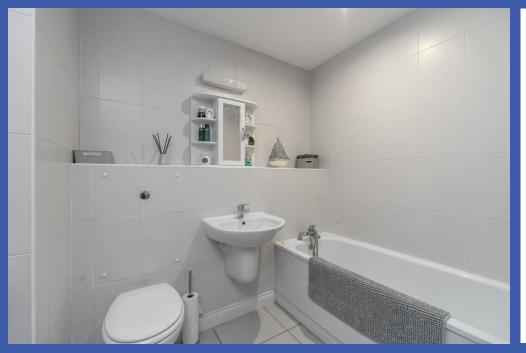

BEDROOM 15' 7" x 9' 8" (4.75m x 2.95m) (@ widest points)

**BATHROOM** White suite comprising of a panelled bath, wall mounted wash hand basin, low flush WC with concealed cistern, tiled walls, tiled floor, recessed low voltages spotlights, extractor fan.