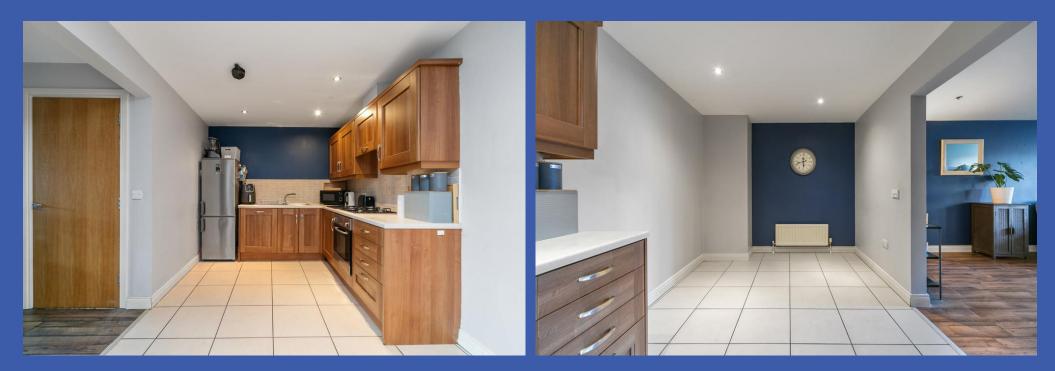

LOUNGE WITH DINING AREA 22' 5" x 10' 4" (6.85m x 3.15m) (@ widest points) Recessed low voltage spotlights.

**OPEN PLAN TO KITCHEN WITH DINING AREA 16' 7" x 8' 6" (5.06m x 2.6m)** Range of fitted high and low level units, integrated 4 ring gas hob, integrated stainless steel under oven, concealed extractor fan, single drainer stainless steel sink unit with mixer taps, integrated dishwasher, tiled s plashback, tiled floor, recessed low voltage spotlights.