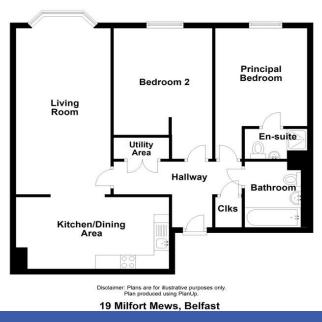

The accommodation briefly comprises of two double bedrooms (master ensuite), family bathroom, lounge with dining area opening to a modern fully fitted kitchen with breakfast area. Externally there are communal landscaped gardens and allocated secure underground parking.

## **PROPERTY COMPRISES**

Communal entrance lobby, hardwood entrance door leading to reception hall.

**RECEPTION HALL** Intercom door entry system, storage cupboard, utility cupboard, plumbed for washing machine, gas fired boiler.

LOUNGE WITH DINING AREA 22' 5" x 10' 4" (6.85m x 3.15m) (@ widest points) Recessed low voltage spotlights.

**OPEN PLAN TO KITCHEN WITH DINING AREA 16' 7" x 8' 6" (5.06m x 2.6m)** Range of fitted high and low level units, integrated 4 ring gas hob, integrated stainless steel under oven, concealed extractor fan, single drainer stainless steel sink unit with mixer taps, integrated dishwasher, tiled s plashback, tiled floor, recessed low voltage spotlights.

MASTER BEDROOM 15' 7" x 10' 0" (4.75m x 3.05m) (@ widest points)

**ENSUITE** Suite comprising of an enclosed shower cubicle, pedestal wash hand basin, low flush WC, tiled floor, part tiled walls, stainless steel towel radiator, recessed low voltage spotlights, extractor fan.

BEDROOM 15' 7" x 9' 8" (4.75m x 2.95m) (@ widest points)

**BATHROOM** White suite comprising of a panelled bath, wall mounted wash hand basin, low flush WC with concealed cistern, tiled walls, tiled floor, recessed low voltages spotlights, extractor fan.

**EXTERNALLY** Landscaped communal gardens, allocated underground car parking.

Ground Floor

Fetherstons Estate Agents for themselves and for the Vendors or Lessors of the property whose agents they are give notice that; i) these particulars are given without responsibility of Fetherstons or the Vendors or Lessors as a general outline only, for the guidance of prospective purchasers or tenants, and do not constitute the whole or any part of an offer or contract; ii) Fetherstons cannot guarantee the accuracy of any description, dimensions, references to condition, necessary permissions for the use and occupation and other details contained herein and any prospective purchasers or tenants should not rely on them as statements of representation of fact but must satisfy themselves by inspection or otherwise as to the accuracy of each of them; iii) no employee of Fetherstons has authority to make or give any representation or warranty or enter into any contract whatsoever in relation to the property, iv) VAT may be payable on the purchase price and/ or rent, all figures are quoted exclusive of VAT, intending purchasers or tenants from the use of these particulars; vi) Appliances not tested or verified.