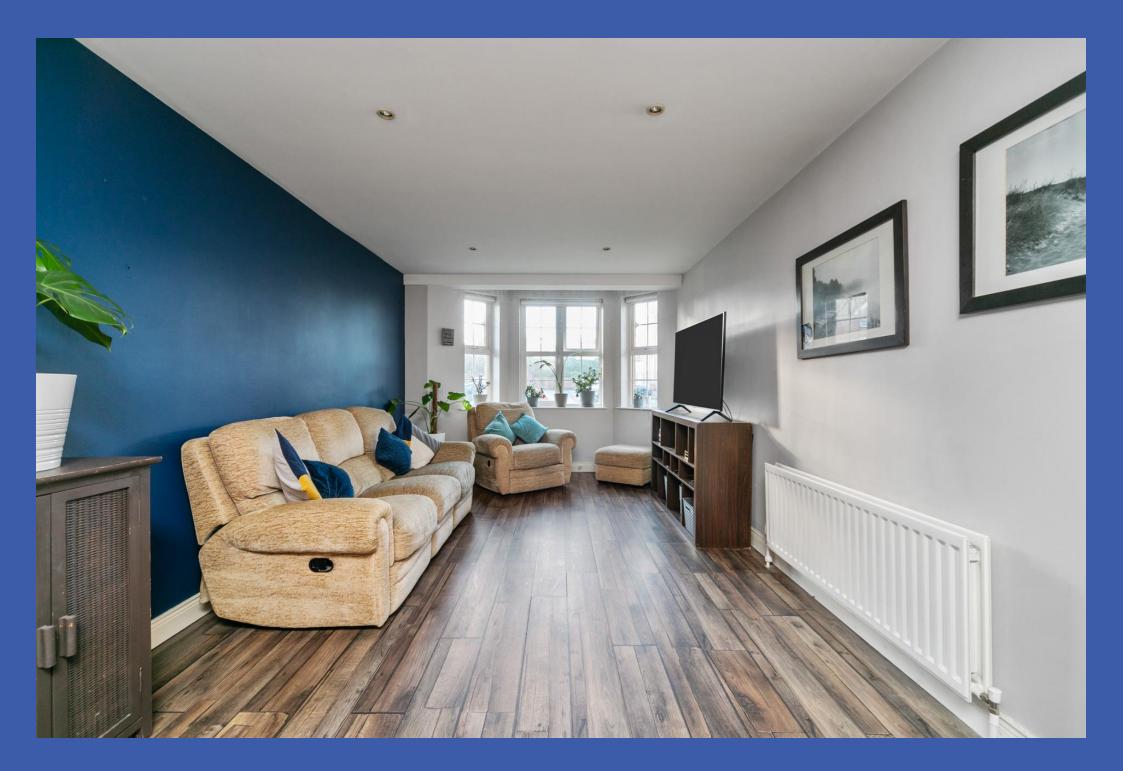

LOUNGE WITH DINING AREA 22' 5" x 10' 4" (6.85m x 3.15m) (@ widest points) Recessed low voltage spotlights.

**OPEN PLAN TO KITCHEN WITH DINING AREA 16' 7" x 8' 6" (5.06m x 2.6m)** Range of fitted high and low level units, integrated 4 ring gas hob, integrated stainless steel under oven, concealed extractor fan, single drainer stainless steel sink unit with mixer taps, integrated dishwasher, tiled s plashback, tiled floor, recessed low voltage spotlights.