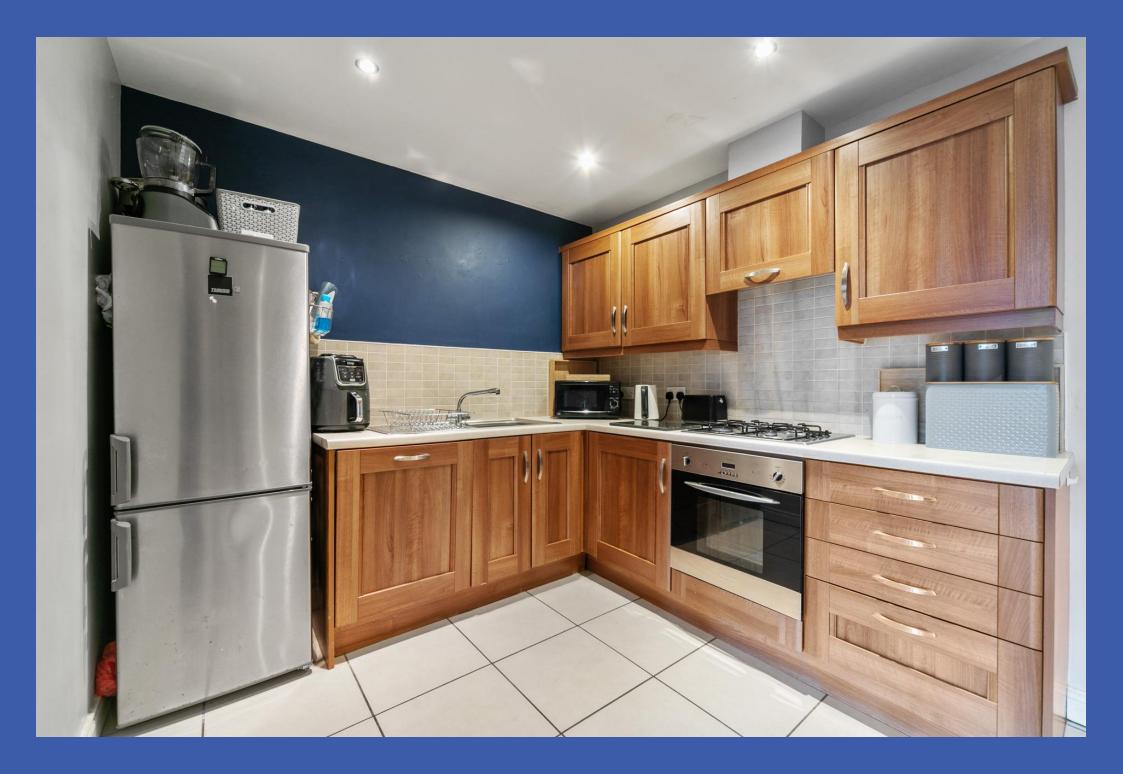

LOUNGE WITH DINING AREA 22' 5" x 10' 4" (6.85m x 3.15m) (@ widest points) Recessed low voltage spotlights.

**OPEN PLAN TO KITCHEN WITH DINING AREA 16' 7" x 8' 6" (5.06m x 2.6m)** Range of fitted high and low level units, integrated 4 ring gas hob, integrated stainless steel under oven, concealed extractor fan, single drainer stainless steel sink unit with mixer taps, integrated dishwasher, tiled s plashback, tiled floor, recessed low voltage spotlights.