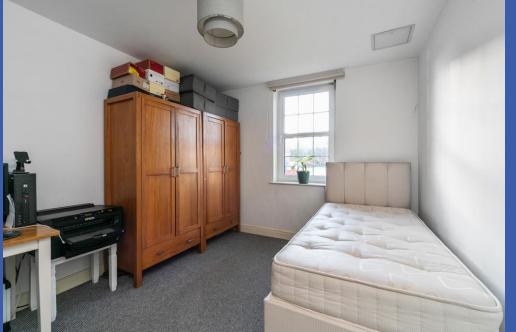

BEDROOM 15' 7" x 9' 8" (4.75m x 2.95m) (@ widest points)

**BATHROOM** White suite comprising of a panelled bath, wall mounted wash hand basin, low flush WC with concealed cistern, tiled walls, tiled floor, recessed low voltages spotlights, extractor fan.