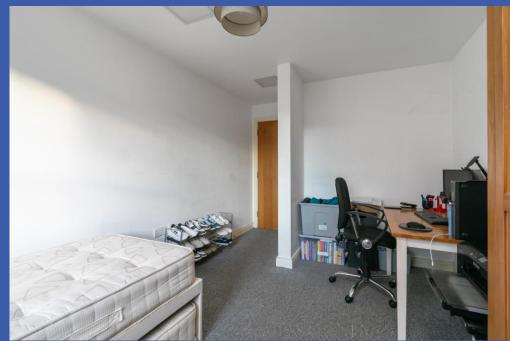

MASTER BEDROOM 15' 7" x 10' 0" (4.75m x 3.05m) (@ widest points)

**ENSUITE** Suite comprising of an enclosed shower cubicle, pedestal wash hand basin, low flush WC, tiled floor, part tiled walls, stainless steel towel radiator, recessed low voltage spotlights, extractor fan.

BEDROOM 15' 7" x 9' 8" (4.75m x 2.95m) (@ widest points)

**BATHROOM** White suite comprising of a panelled bath, wall mounted wash hand basin, low flush WC with concealed cistern, tiled walls, tiled floor, recessed low voltages spotlights, extractor fan.