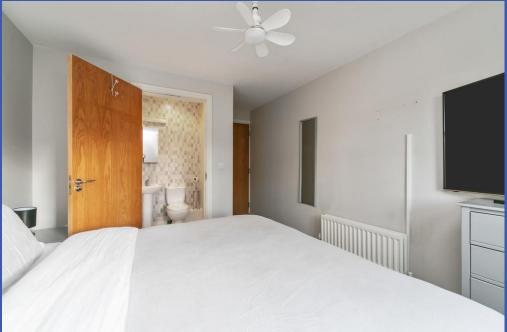

MASTER BEDROOM 15' 7" x 10' 0" (4.75m x 3.05m) (@ widest points)

**ENSUITE** Suite comprising of an enclosed shower cubicle, pedestal wash hand basin, low flush WC, tiled floor, part tiled walls, stainless steel towel radiator, recessed low voltage spotlights, extractor fan.