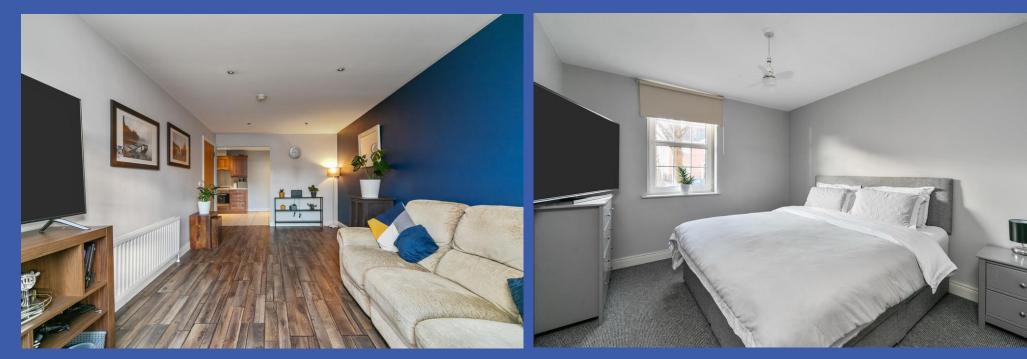

LOUNGE WITH DINING AREA 22' 5" x 10' 4" (6.85m x 3.15m) (@ widest points) Recessed low voltage spotlights.

**OPEN PLAN TO KITCHEN WITH DINING AREA 16' 7" x 8' 6" (5.06m x 2.6m)** Range of fitted high and low level units, integrated 4 ring gas hob, integrated stainless steel under oven, concealed extractor fan, single drainer stainless steel sink unit with mixer taps, integrated dishwasher, tiled s plashback, tiled floor, recessed low voltage spotlights.

MASTER BEDROOM 15' 7" x 10' 0" (4.75m x 3.05m) (@ widest points)

**ENSUITE** Suite comprising of an enclosed shower cubicle, pedestal wash hand basin, low flush WC, tiled floor, part tiled walls, stainless steel towel radiator, recessed low voltage spotlights, extractor fan.