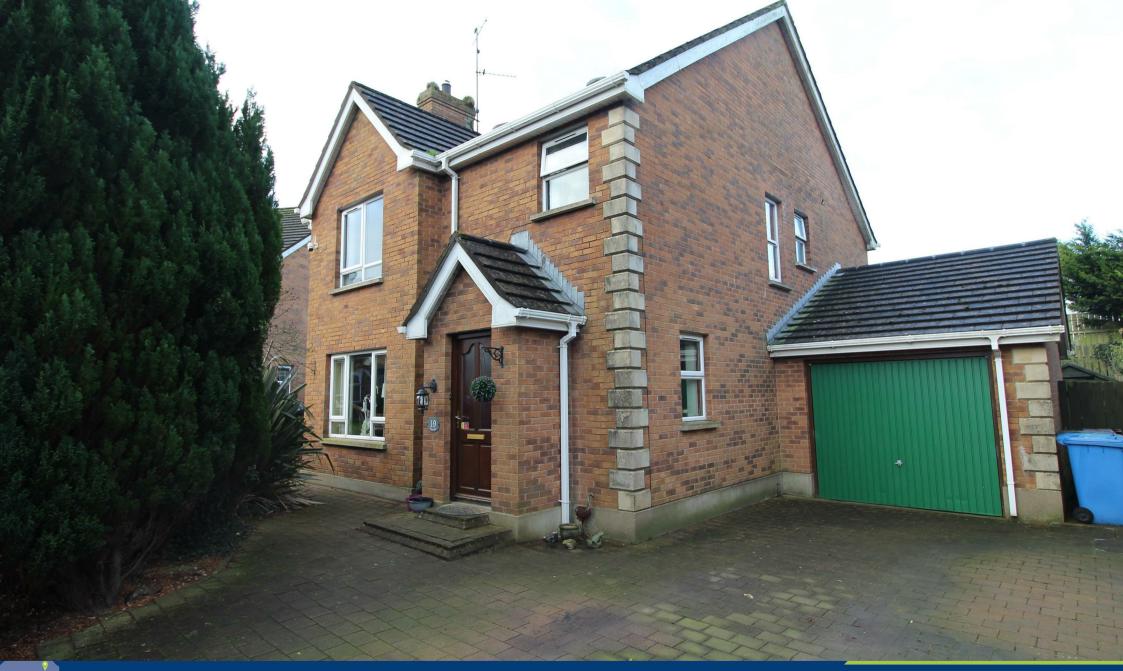

19 The Arches, Crossgar, BT30 9HD
Offers Around £260,000

### 19 The Arches, Crossgar, BT30 9HD

This detached home offers good sized lounge, kitchen with dining and living area, Four bedrooms (master bedroom ensuite) and family bathroom and benefits from integral garage and enclosed rear gardens. Situated within walking distance to local primary school and shop and only a short distance to Crossgar and Saintfield making it an easy commute to Belfast.

#### Outside

Mature shrubs to the front with tarmac driveway. Enclosed rear garden with patio area and gardens in lawn.

Please note we have not tested the services or systems in this property. Purchasers should make/commission their own