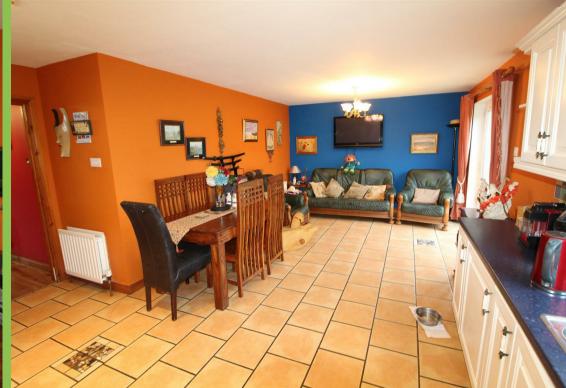

## Lounge 21'06 x 13'09

Laminated wooden flooring. Feature fireplace with open fire.