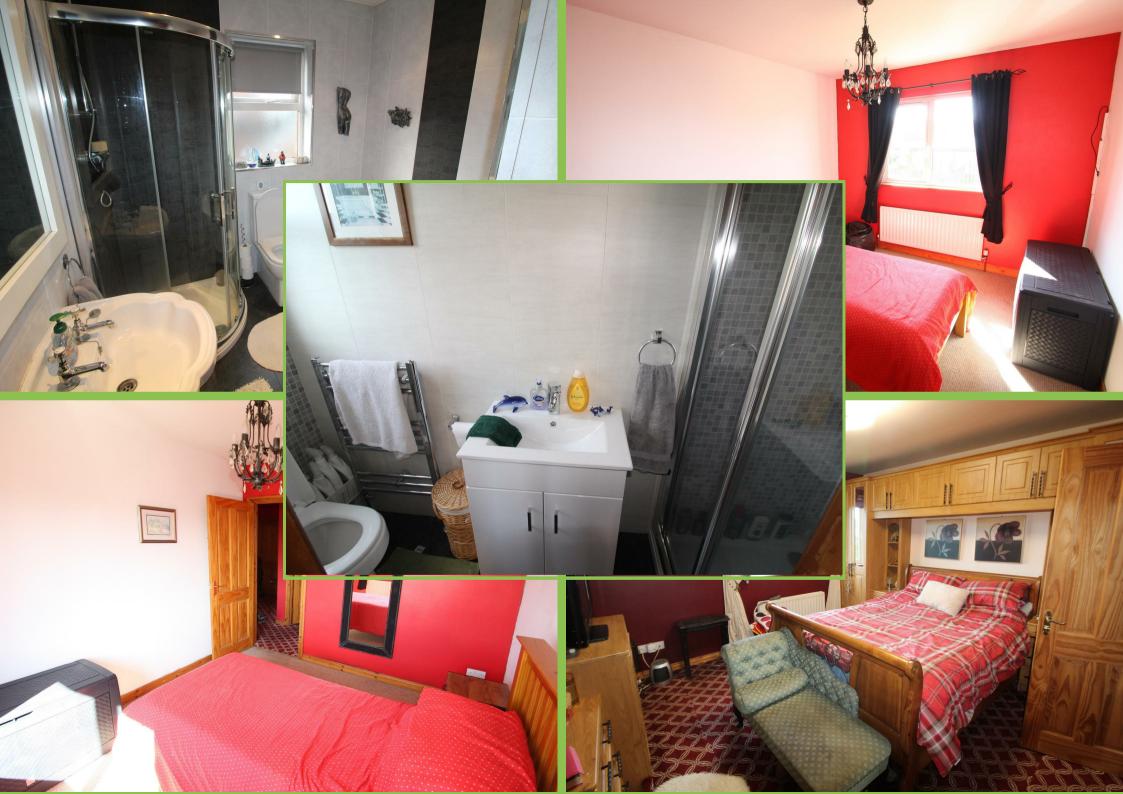

#### Master Bedroom 12'10 x 11'0

Built in robes. Ensuite with low flush w.c., vanity unit, shower cubicle with wall shower.

### Family Bathroom

White panelled bath with hand shower, Shower cubicle with wall shower, low flush w.c, pedestal wash hand basin. Towel radiator. Tiled flooring.