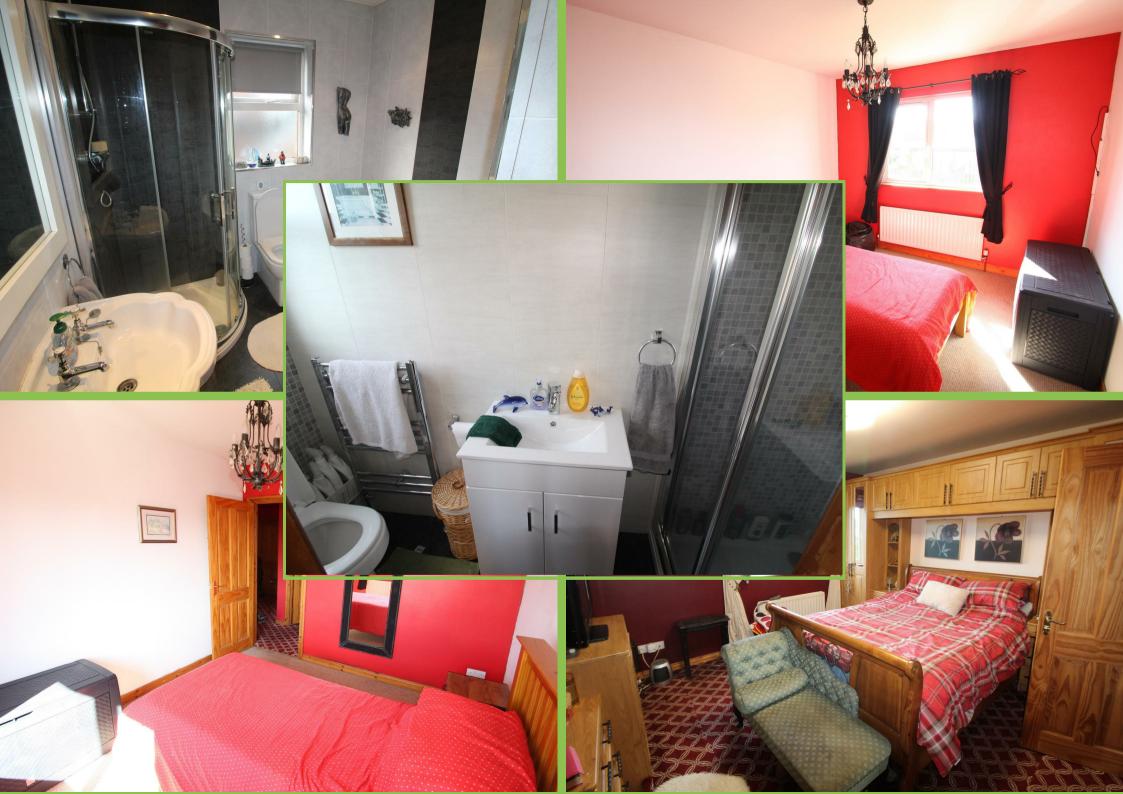

#### Master Bedroom 12'10 x 11'0

Built in robes. Ensuite with low flush w.c., vanity unit, shower cubicle with wall shower.

## Bedroom Four 13'08 x 12'11

Front facing.

### Family Bathroom

White panelled bath with hand shower, Shower cubicle with wall shower, low flush w.c, pedestal wash hand basin. Towel radiator. Tiled flooring.