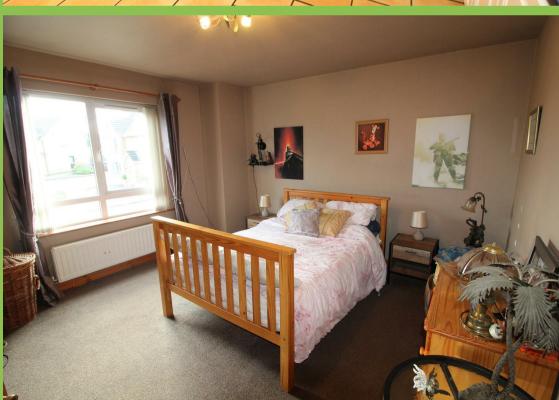

#### Master Bedroom 12'10 x 11'0

Built in robes. Ensuite with low flush w.c., vanity unit, shower cubicle with wall shower.

# Bedroom Two **9'01 x 8'11**

Front facing. Laminated wooden floor.

# Bedroom Three 11'09 x 9'11

Rear facing.

## Bedroom Four 13'08 x 12'11

Front facing.