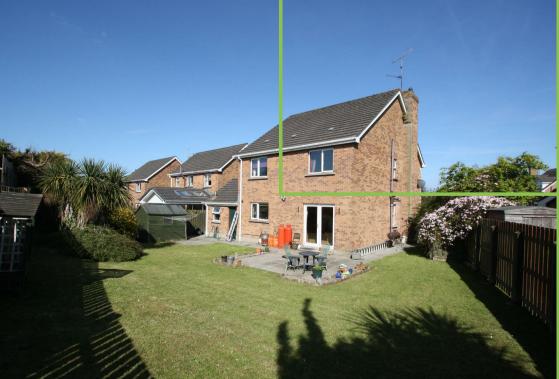

#### Outside

Mature shrubs to the front with tarmac driveway. Enclosed rear garden with patio area and gardens in lawn.

Please note we have not tested the services or systems in this property. Purchasers should make/commission their own