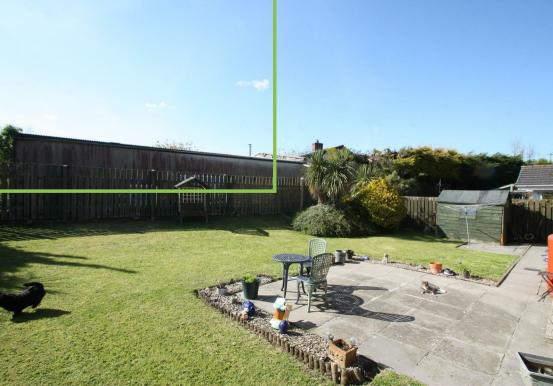

#### Outside

Mature shrubs to the front with tarmac driveway. Enclosed rear garden with patio area and gardens in lawn.

Please note we have not tested the services or systems in this property. Purchasers should make/commission their own