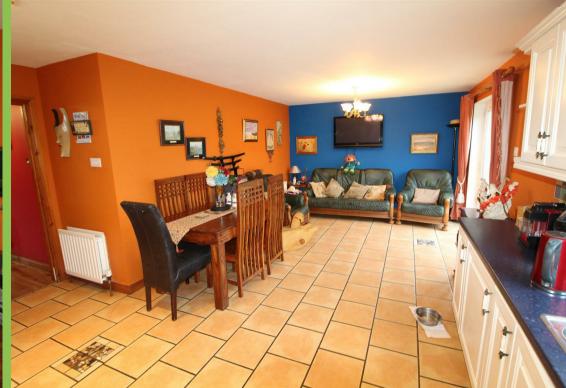

# Kitchen/dining/Living area 23'02 x 15'10

High and low level units with 1 1/2 stainless steel sink unit. Integrated cooker and gas hob. Tiled floor. Integrated dishwasher. Tiled flooring. Patio doors to rear garden. door to garage.