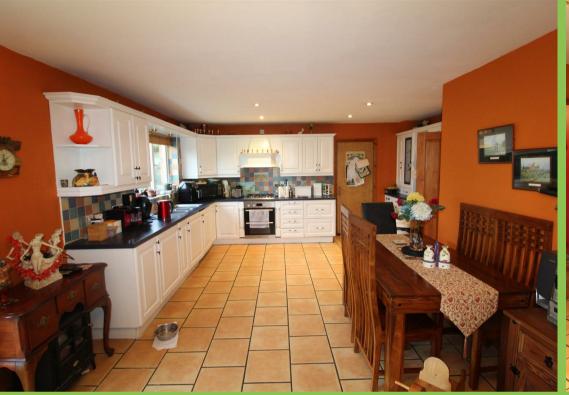

# Kitchen/dining/Living area 23'02 x 15'10

High and low level units with 1 1/2 stainless steel sink unit. Integrated cooker and gas hob. Tiled floor. Integrated dishwasher. Tiled flooring. Patio doors to rear garden. door to garage.