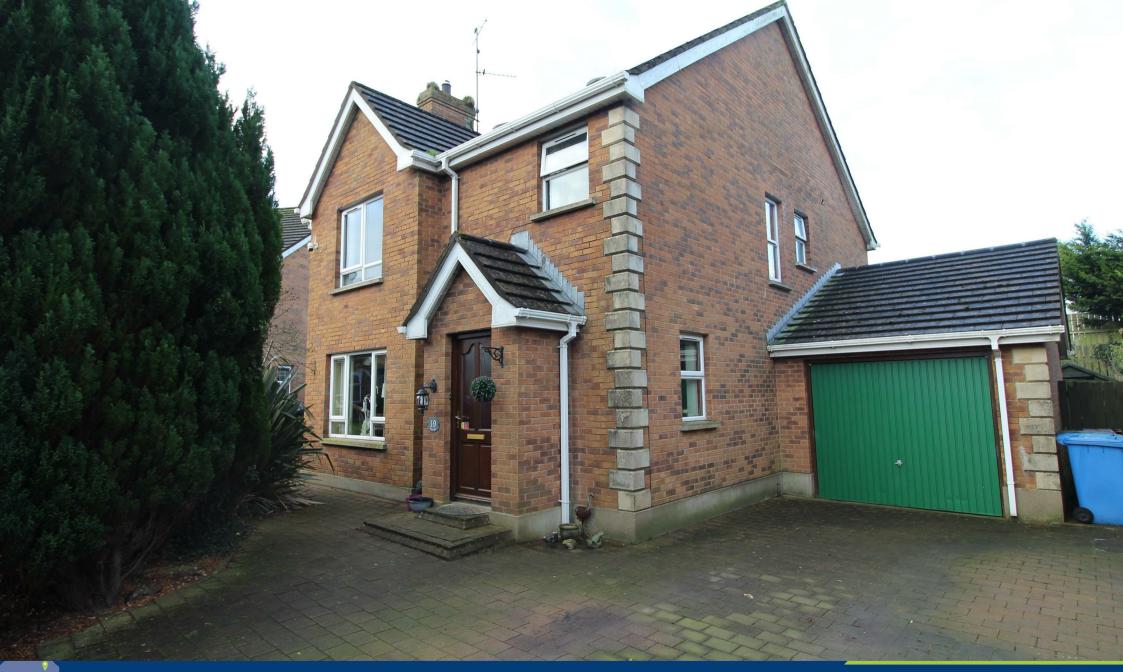

19 The Arches, Crossgar, BT30 9HD
Offers Around £265,000

### 19 The Arches, Crossgar, BT30 9HD

This detached home offers good sized lounge, kitchen with dining and living area, Four bedrooms (master bedroom ensuite) and family bathroom and benefits from integral garage and enclosed rear gardens. Situated within walking distance to local primary school and shop and only a short distance to Crossgar and Saintfield making it an easy commute to Belfast.

#### Outside

Mature shrubs to the front with tarmac driveway. Enclosed rear garden with patio area and gardens in lawn.

Please note we have not tested the services or systems in this property. Purchasers should make/commission their own