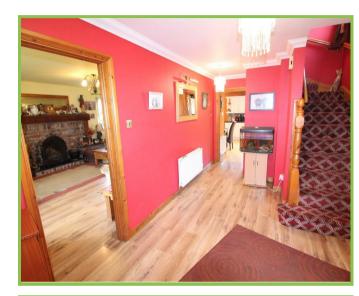

#### **Entrance Hall**

Laminated wooden flooring. Storage cupboard.

## Lounge 21'06 x 13'09

Laminated wooden flooring. Feature fireplace with open fire.