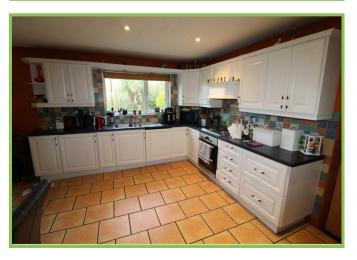

# Kitchen/dining/Living area 23'02 x 15'10

High and low level units with 1 1/2 stainless steel sink unit. Integrated cooker and gas hob. Tiled floor. Integrated dishwasher. Tiled flooring. Patio doors to rear garden. door to garage.