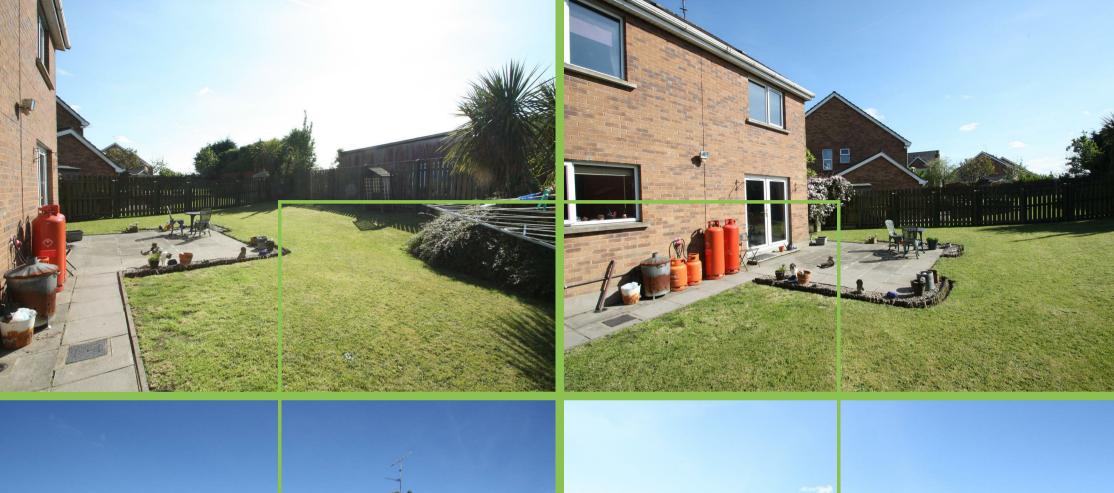

#### Outside

Mature shrubs to the front with tarmac driveway. Enclosed rear garden with patio area and gardens in lawn.

Please note we have not tested the services or systems in this property. Purchasers should make/commission their own