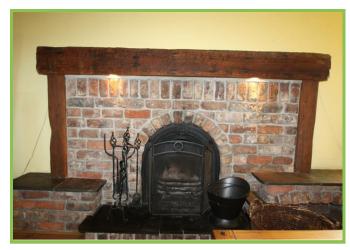

## Lounge 21'06 x 13'09

Laminated wooden flooring. Feature fireplace with open fire.