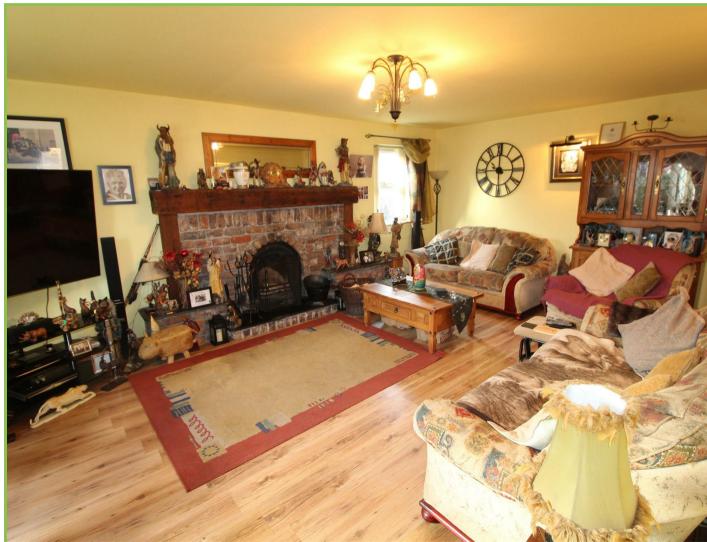

## Lounge 21'06 x 13'09

Laminated wooden flooring. Feature fireplace with open fire.