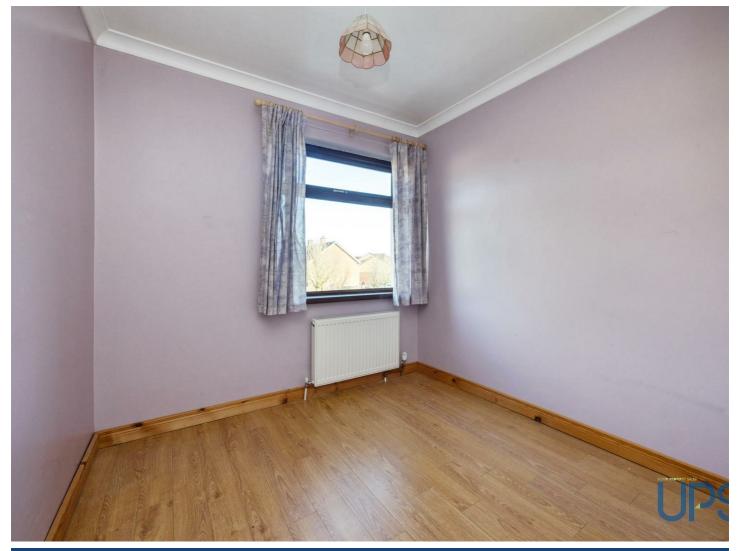

#### **BEDROOM 2**

12'4 x 9'7 Wooden effect strip floor.

#### **BEDROOM 3**

 $9'7 \times 8'1$  Wooden effect strip floor.