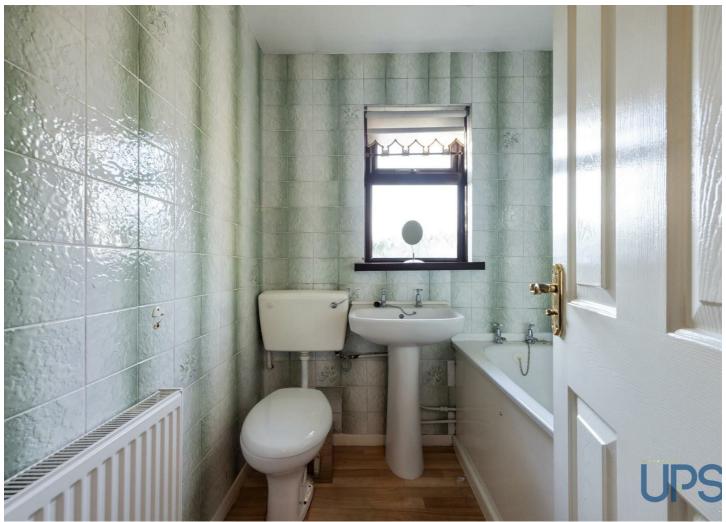

#### WHITE BATHROOM SUITE

Panelled bath, pedestal wash hand basin, low flush w.c, tiling.