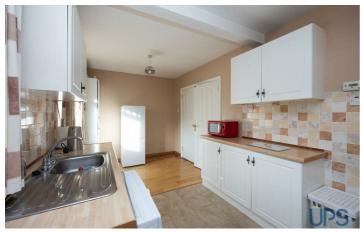

## KITCHEN / DINING AREA

16'2 x 9'2

Range of high and low level units, formica work surfaces, single drainer stainless steel sink unit, tiling, ceramic tiled floor, plumbed for washing machine, gas boiler.