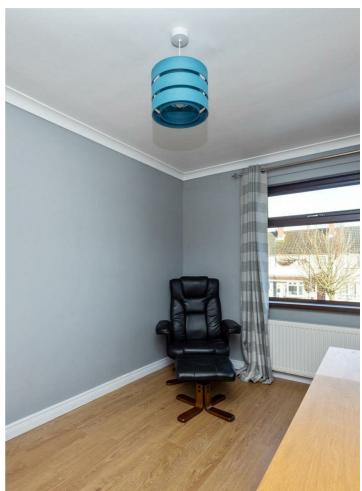

#### **BEDROOM 1**

10'5 x 9'5 Built-in robes.

#### **BEDROOM 2**

12'4 x 9'7 Wooden effect strip floor.

#### **BEDROOM 3**

 $9'7 \times 8'1$  Wooden effect strip floor.