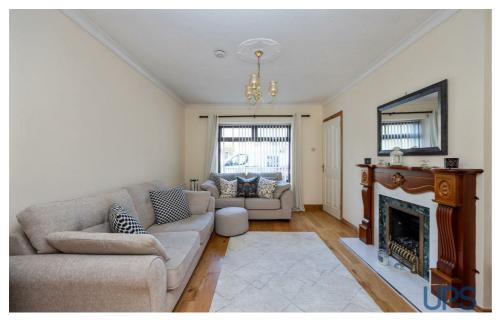

#### LOUNGE

15'3 x 13'3 Feature fireplace with inset and hearth, wood strip floor, double doors to;