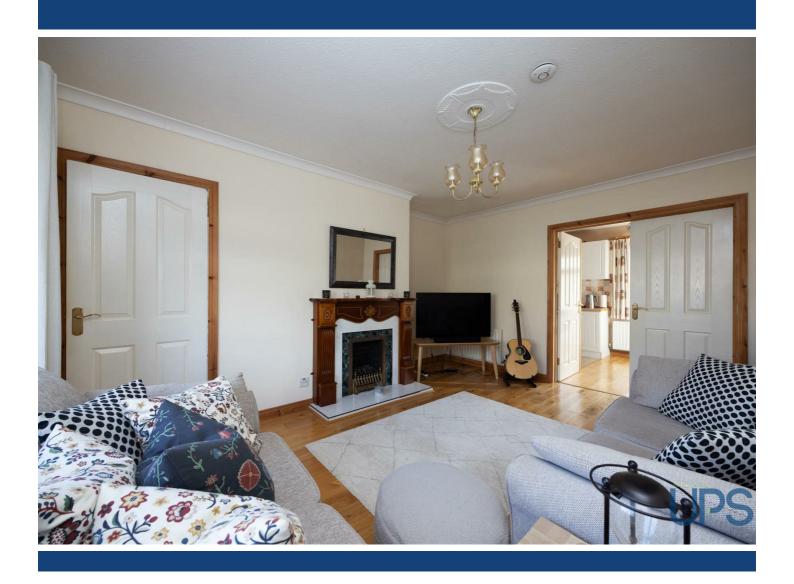

#### LOUNGE

15'3 x 13'3 Feature fireplace with inset and hearth, wood strip floor, double doors to;