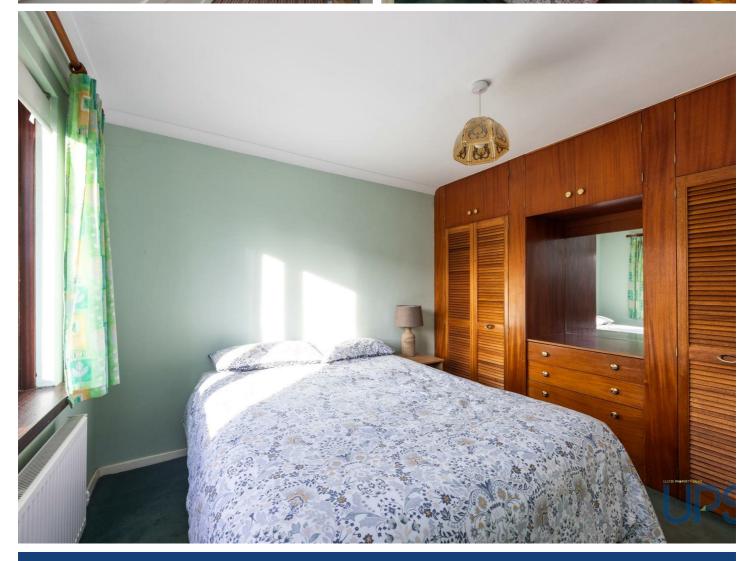

#### **BEDROOM 1**

10'5 x 9'5 Built-in robes.

#### **BEDROOM 2**

12'4 x 9'7 Wooden effect strip floor.

#### **BEDROOM 3**

 $9'7 \times 8'1$  Wooden effect strip floor.