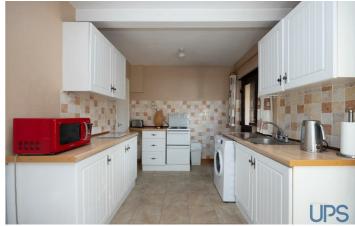

## KITCHEN / DINING AREA

16'2 x 9'2

Range of high and low level units, formica work surfaces, single drainer stainless steel sink unit, tiling, ceramic tiled floor, plumbed for washing machine, gas boiler.