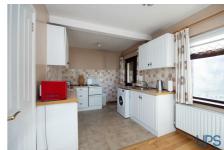

## KITCHEN / DINING AREA

16'2 x 9'2

Range of high and low level units, formica work surfaces, single drainer stainless steel sink unit, tiling, ceramic tiled floor, plumbed for washing machine, gas boiler.