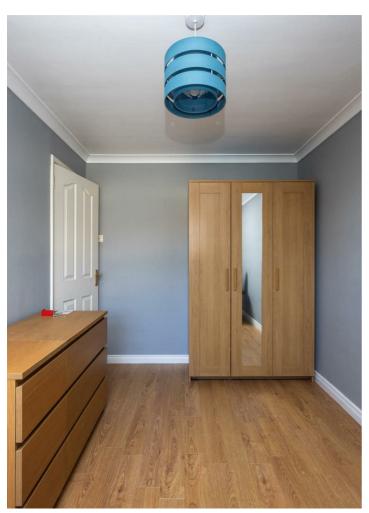

#### **BEDROOM 1**

10'5 x 9'5 Built-in robes.

#### **BEDROOM 2**

12'4 x 9'7 Wooden effect strip floor.

#### **BEDROOM 3**

 $9'7 \times 8'1$  Wooden effect strip floor.