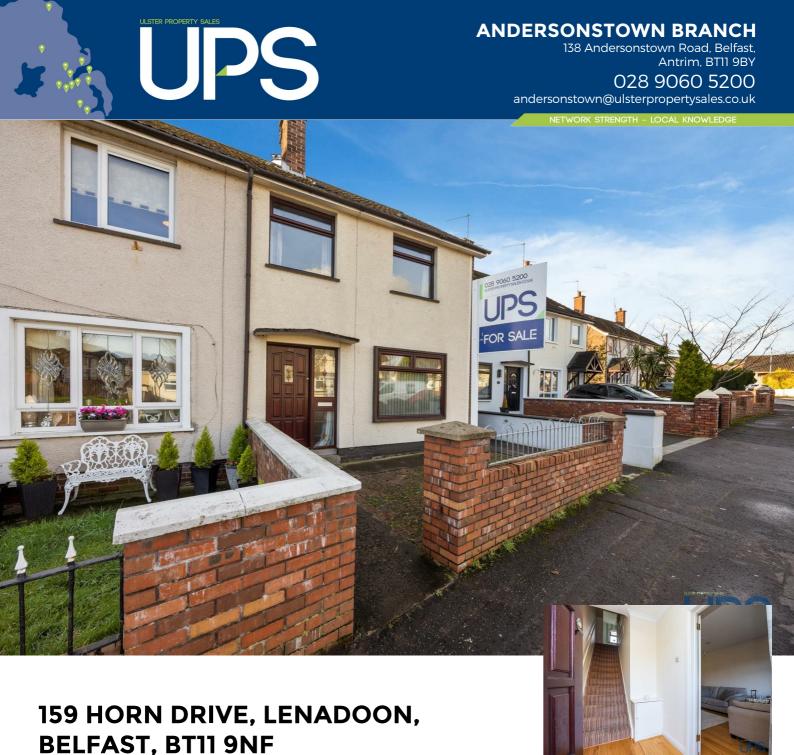

A comfortable, well maintained and presented mid town house that enjoys an extensive, south facing, bright position within this established location that continues to appeal to young first time buyers. Three good, well appointed double bedrooms. One generous reception room. Kitchen open to a casual dining area. White bathroom suite. Gas fired central heating system. Private and secure, south facing, private rear garden. Fantastic doorstep convenience within walking distance to both the Suffolk Road and Stewartstown Road, Schools / Shops / Transport Links all nearby. Established location in constant demand. Competitively priced first time buy. Well worth a visit.

# 159 HORN DRIVE, LENADOON, BELFAST, BT11 9NF

# Key Features

- Comfortable well maintained and presented mid town house.
- One generous reception room with Solid Oak flooring and feature double doors
- · White bathroom suite.
- · Gas fired central heating system.
- · Competitively priced first time buy.

- Three good, well appointed bright double bedrooms.
- · Kitchen open to casual dining area.
- · Upvc double glazed windows.
- Private and secure extensive south facing rear garden.
- · Well worth a visit.