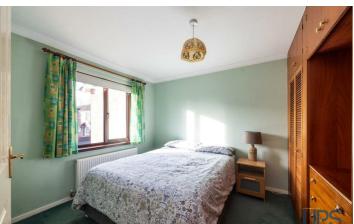

#### **BEDROOM 1**

10'5 x 9'5 Built-in robes.

#### **BEDROOM 2**

12'4 x 9'7 Wooden effect strip floor.

#### **BEDROOM 3**

 $9'7 \times 8'1$  Wooden effect strip floor.