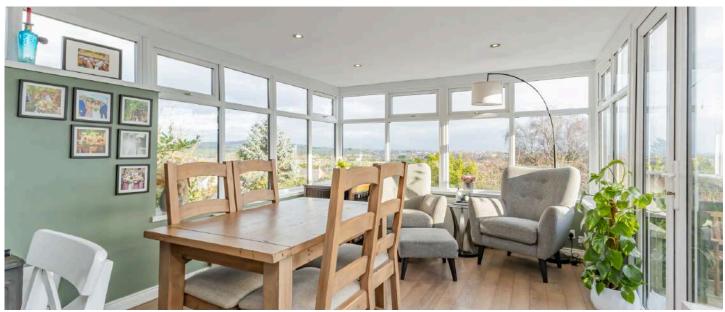

#### Ground Floor

- Reception Hall
- Family Lounge 18'1" x 11'
- Kitchen/Dining/Living 27'8" x 11'
- Bathroom