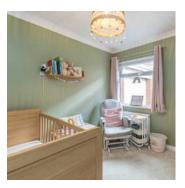

#### Ground Floor

- Bedroom One 11'5" x11'1"
- Bedroom Two 10'8" x 11'1"
- Bedroom Three 8'11" x 6'7"