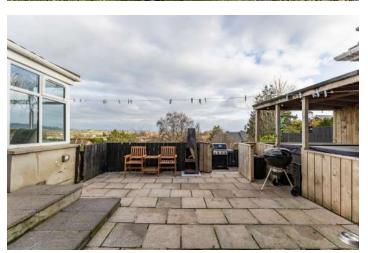

#### Outside

- Attached Garage 20'3" x 9'5"
- Tarmac driveway providing ample off street car parking
- Lawn to the front with raised flowerbeds and mature planting
- Fully enclosed rear garden with tired levels, both paved and decked with mature planting trees and shrubs
- Outside lights, outside water, outside power sockets