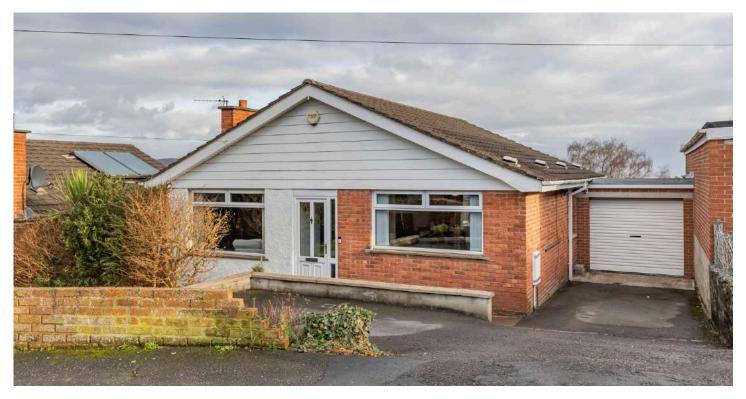

# 8 HEATHERMOUNT PARK

Comber, BT23 5HN

*Offers over* **£245,000** 

# DETACHED BUNGALOW | 3 ⊨ | 1 ≒ | 1 ⊟

This charming detached bungalow is located at the popular residential address of Heathermount Park within walking distance to Comber. Occupying an elevated site, the property is in close proximity to many local nursery, primary and secondary schools, amenities including excellent restaurants, coffee

# **KEY FEATURES**

- Charming Detached Bungalow In Comber
- Elevated Site with Spectacular Views Over Comber Town and Scrabo Tower in the Distance
- Family Lounge with Feature Red Brick Fireplace with Open Fire
- Fully Fitted Kitchen Open Plan to Living / Dining Area Providing a Modern and Inviting Space for Everyday Living
- Three Well Proportioned Bedrooms
- Family Bathroom with White Suite
- Attached Garage Providing Additional Storage and Utility Area
- Front Garden Laid in Lawn with Tarmac Driveway Providing Ample Off Street Car Parking
- Fully Enclosed Rear Garden with Tiered Garden, Both Paved Patio Areas and Decked Areas Provide the Perfect Space For Outdoor Entertaining
- uPVC Double Glazing Throughout
- Gas Fired Central Heating
- Early Viewing Highly recommended
- Broadband Speed Ultrafast

#### Outside

- Attached Garage 20'3" x 9'5"
- Tarmac driveway providing ample off street car parking
- Lawn to the front with raised flowerbeds and mature planting
- Fully enclosed rear garden with tired levels, both paved and decked with mature planting trees and shrubs
- Outside lights, outside water, outside power sockets