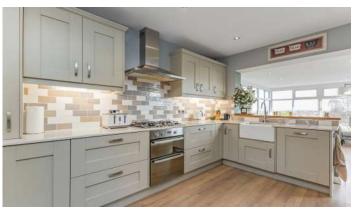

# **KEY FEATURES**

- Charming Detached Bungalow In Comber
- Elevated Site with Spectacular Views Over Comber Town and Scrabo Tower in the Distance
- Family Lounge with Feature Red Brick Fireplace with Open Fire
- Fully Fitted Kitchen Open Plan to Living / Dining Area Providing a Modern and Inviting Space for Everyday Living
- Three Well Proportioned Bedrooms
- Family Bathroom with White Suite
- Attached Garage Providing Additional Storage and Utility Area
- Front Garden Laid in Lawn with Tarmac Driveway Providing Ample Off Street Car Parking
- Fully Enclosed Rear Garden with Tiered Garden, Both Paved Patio Areas and Decked Areas Provide the Perfect Space For Outdoor Entertaining
- uPVC Double Glazing Throughout
- Gas Fired Central Heating
- Early Viewing Highly recommended
- Broadband Speed Ultrafast

#### Ground Floor

- Reception Hall
- Family Lounge 18'1" x 11'
- Kitchen/Dining/Living 27'8" x 11'
- Bathroom