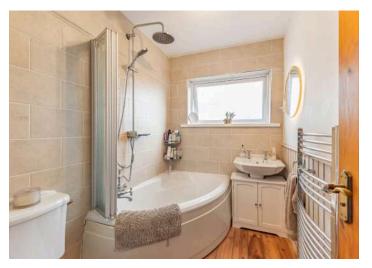

#### Ground Floor

- Reception Hall
- Family Lounge 18'1" x 11'
- Kitchen/Dining/Living 27'8" x 11'
- Bathroom