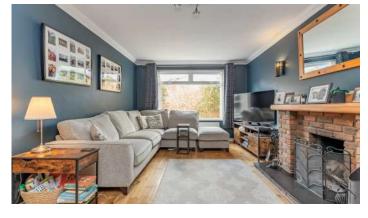

# **KEY FEATURES**

- Charming Detached Bungalow In Comber
- Elevated Site with Spectacular Views Over Comber Town and Scrabo Tower in the Distance
- Family Lounge with Feature Red Brick Fireplace with Open Fire
- Fully Fitted Kitchen Open Plan to Living / Dining Area Providing a Modern and Inviting Space for Everyday Living
- Three Well Proportioned Bedrooms
- Family Bathroom with White Suite
- Attached Garage Providing Additional Storage and Utility Area
- Front Garden Laid in Lawn with Tarmac Driveway Providing Ample Off Street Car Parking
- Fully Enclosed Rear Garden with Tiered Garden, Both Paved Patio Areas and Decked Areas Provide the Perfect Space For Outdoor Entertaining
- uPVC Double Glazing Throughout
- Gas Fired Central Heating
- Early Viewing Highly recommended
- Broadband Speed Ultrafast

#### Ground Floor

- Reception Hall
- Family Lounge 18'1" x 11'
- Kitchen/Dining/Living 27'8" x 11'
- Bathroom