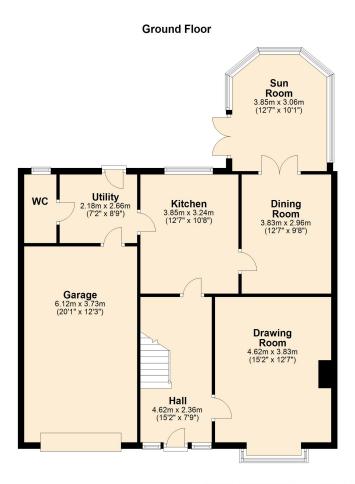

#### 31 Cottage Hill, Cottage Road, Dollingstown

First Floor

Illustrations are for identification purposes only. Measurements are approximate using a laser measuring device. Plan produced using PlanUp.