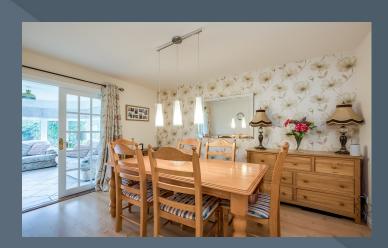

### Features

- Exclusive detached residence with integral garage
- Stunning site with spacious rear gardens laid out extensively in lawns with landscaped beds and borders
- Four double bedrooms, master bedroom with ensuite shower room
- Bright entrance hallway with attractive tiled floor and feature open tread staircase to the first floor landing
- Drawing room with attractive fireplace with box bay window
- Contemporary style kitchen with ample high and low level units with built-in oven and hob
- Separate utility room with fitted units and connecting door to the integral garage
- Downstairs WC with WC and wash hand basin
- Dining room with double doors leading through to the sun room
- Spacious sun room to the rear with double doors leading onto the very attractive and spacious gardens
- Bathroom on the first floor with attractive suite and feature tiling
- PVC double glazed windows
- Oil fired central heating
- Tarmac driveway to the front with a generous parking area to the side