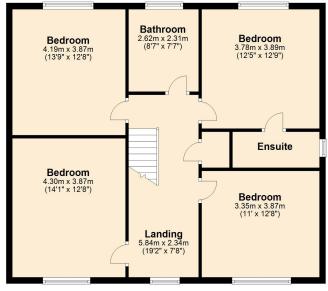

#### 31 Cottage Hill, Cottage Road, Dollingstown

First Floor

Illustrations are for identification purposes only. Measurements are approximate using a laser measuring device. Plan produced using PlanUp.