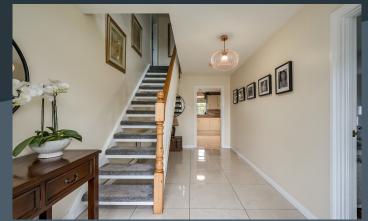

### Features

- Exclusive detached residence with integral garage
- Stunning site with spacious rear gardens laid out extensively in lawns with landscaped beds and borders
- Four double bedrooms, master bedroom with ensuite shower room
- Bright entrance hallway with attractive tiled floor and feature open tread staircase to the first floor landing
- Drawing room with attractive fireplace with box bay window
- Contemporary style kitchen with ample high and low level units with built-in oven and hob
- Separate utility room with fitted units and connecting door to the integral garage
- Downstairs WC with WC and wash hand basin
- Dining room with double doors leading through to the sun room
- Spacious sun room to the rear with double doors leading onto the very attractive and spacious gardens
- Bathroom on the first floor with attractive suite and feature tiling
- PVC double glazed windows
- Oil fired central heating
- Tarmac driveway to the front with a generous parking area to the side