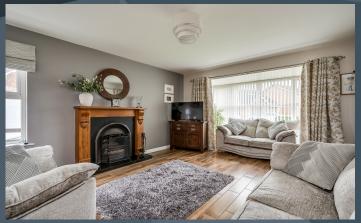

### Features

- Exclusive detached residence with integral garage
- Stunning site with spacious rear gardens laid out extensively in lawns with landscaped beds and borders
- Four double bedrooms, master bedroom with ensuite shower room
- Bright entrance hallway with attractive tiled floor and feature open tread staircase to the first floor landing
- Drawing room with attractive fireplace with box bay window
- Contemporary style kitchen with ample high and low level units with built-in oven and hob
- Separate utility room with fitted units and connecting door to the integral garage
- Downstairs WC with WC and wash hand basin
- Dining room with double doors leading through to the sun room
- Spacious sun room to the rear with double doors leading onto the very attractive and spacious gardens
- Bathroom on the first floor with attractive suite and feature tiling
- PVC double glazed windows
- Oil fired central heating
- Tarmac driveway to the front with a generous parking area to the side