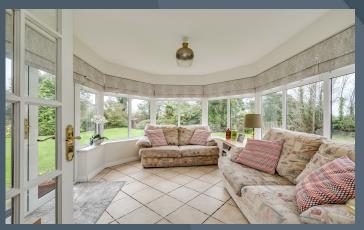

### Features

- Exclusive detached residence with integral garage
- Stunning site with spacious rear gardens laid out extensively in lawns with landscaped beds and borders
- Four double bedrooms, master bedroom with ensuite shower room
- Bright entrance hallway with attractive tiled floor and feature open tread staircase to the first floor landing
- Drawing room with attractive fireplace with box bay window
- Contemporary style kitchen with ample high and low level units with built-in oven and hob
- Separate utility room with fitted units and connecting door to the integral garage
- Downstairs WC with WC and wash hand basin
- Dining room with double doors leading through to the sun room
- Spacious sun room to the rear with double doors leading onto the very attractive and spacious gardens
- Bathroom on the first floor with attractive suite and feature tiling
- PVC double glazed windows
- Oil fired central heating
- Tarmac driveway to the front with a generous parking area to the side