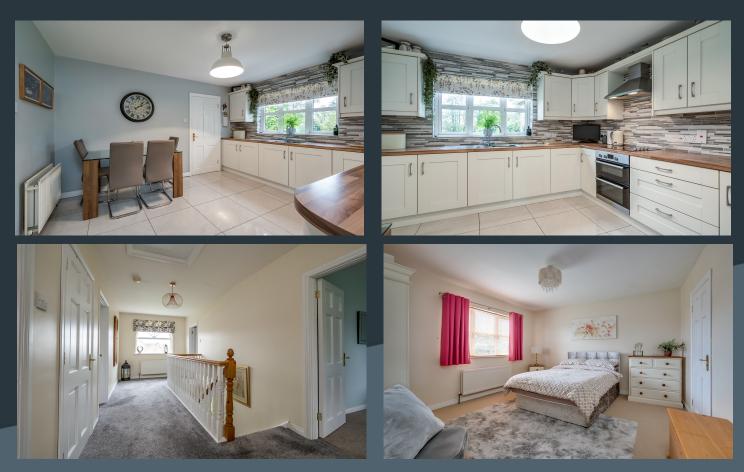

### Features

- Exclusive detached residence with integral garage
- Stunning site with spacious rear gardens laid out extensively in lawns with landscaped beds and borders
- Four double bedrooms, master bedroom with ensuite shower room
- Bright entrance hallway with attractive tiled floor and feature open tread staircase to the first floor landing
- Drawing room with attractive fireplace with box bay window
- Contemporary style kitchen with ample high and low level units with built-in oven and hob
- Separate utility room with fitted units and connecting door to the integral garage
- Downstairs WC with WC and wash hand basin
- Dining room with double doors leading through to the sun room
- Spacious sun room to the rear with double doors leading onto the very attractive and spacious gardens
- Bathroom on the first floor with attractive suite and feature tiling
- PVC double glazed windows
- Oil fired central heating
- Tarmac driveway to the front with a generous parking area to the side