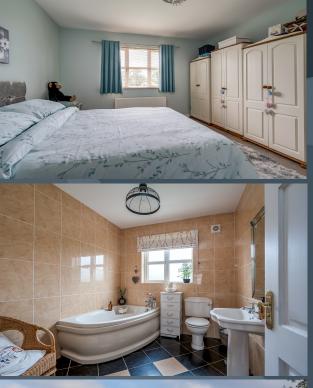

### Features

- Exclusive detached residence with integral garage
- Stunning site with spacious rear gardens laid out extensively in lawns with landscaped beds and borders
- Four double bedrooms, master bedroom with ensuite shower room
- Bright entrance hallway with attractive tiled floor and feature open tread staircase to the first floor landing
- Drawing room with attractive fireplace with box bay window
- Contemporary style kitchen with ample high and low level units with built-in oven and hob
- Separate utility room with fitted units and connecting door to the integral garage
- Downstairs WC with WC and wash hand basin
- Dining room with double doors leading through to the sun room
- Spacious sun room to the rear with double doors leading onto the very attractive and spacious gardens
- Bathroom on the first floor with attractive suite and feature tiling
- PVC double glazed windows
- Oil fired central heating
- Tarmac driveway to the front with a generous parking area to the side