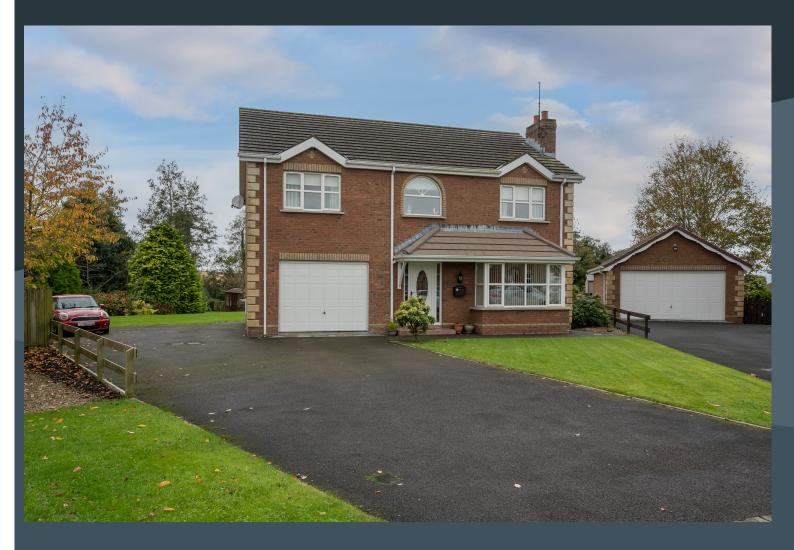

## **31 COTTAGE HILL** Dollingstown BT67 9NJ

Offers around **£279,950** 

#### Description

This exclusive detached residence truly has that little extra special for modern living, a stunning mature, landscaped garden which will appeal to the family market seeking a more spacious garden for family activities or indeed to the more serious of gardening enthusiast! The property has a stunning interior, complimenting the practical layout, which is based on a tremendous 4 bedroom, 3 reception room format. The gardens will be the ultimate selling feature to this very fine home and we would highly recommend a viewing for a full appraisal.

### Features

- Exclusive detached residence with integral garage
- Stunning site with spacious rear gardens laid out extensively in lawns with landscaped beds and borders
- Four double bedrooms, master bedroom with ensuite shower room
- Bright entrance hallway with attractive tiled floor and feature open tread staircase to the first floor landing
- Drawing room with attractive fireplace with box bay window
- Contemporary style kitchen with ample high and low level units with built-in oven and hob
- Separate utility room with fitted units and connecting door to the integral garage
- Downstairs WC with WC and wash hand basin
- Dining room with double doors leading through to the sun room
- Spacious sun room to the rear with double doors leading onto the very attractive and spacious gardens
- Bathroom on the first floor with attractive suite and feature tiling
- PVC double glazed windows
- Oil fired central heating
- Tarmac driveway to the front with a generous parking area to the side