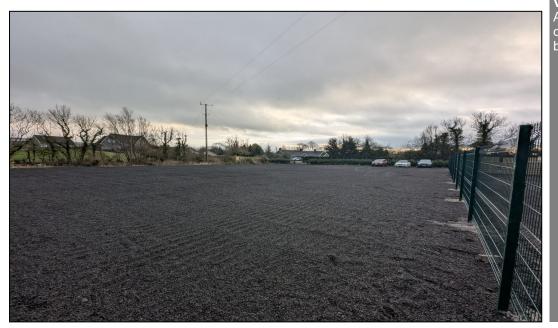

## **Summary**

- **Secure Yard Space.**
- Situated just off the A54 Curragh Road which links Coleraine to Mid Ulster Regions, the location also offers excellent links to the main A26 arterial route linking Belfast to L'Derry.
- Space can be created to suit clients requirement.
- This opportunity would suit someone looking to store cars, boats, caravans or machinery.
- Available Immediately

**Secure Yard Space** 

**Rent - £POA** 