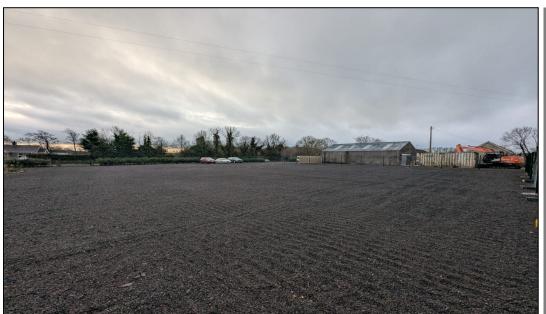

## **Summary**

- **Secure Yard Space.**
- Situated just off the A54 Curragh Road which links Coleraine to Mid Ulster Regions, the location also offers excellent links to the main A26 arterial route linking Belfast to L'Derry.
- Space can be created to suit clients requirement.
- This opportunity would suit someone looking to store cars, boats, caravans or machinery.
- Available Immediately

**Secure Yard Space** 

**Rent - £POA** 