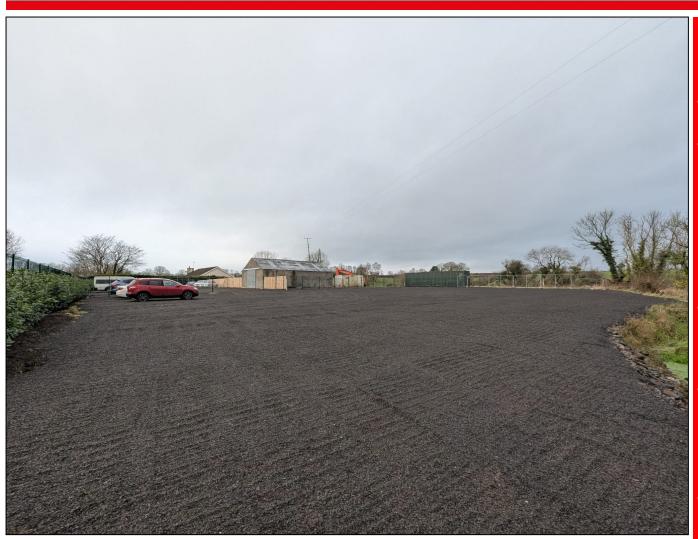

## **Summary**

- **Secure Yard Space.**
- Situated just off the A54 Curragh Road which links Coleraine to Mid Ulster Regions, the location also offers excellent links to the main A26 arterial route linking Belfast to L'Derry.
- Space can be created to suit clients requirement.
- This opportunity would suit someone looking to store cars, boats, caravans or machinery.
- Available Immediately

**Secure Yard Space** 

**Rent - £POA** 