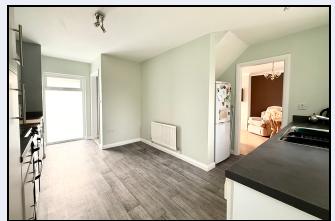

## 🚦 Ρ R Ο Ρ Ε R T Υ 🏠 S ΡΟ Τ 🕯

83 Armagh Road, Portadown BT62 3DN T: 028 3833 9700 www.thepropertyspot.co.uk

**Open Plan Kitchen/Dining Area** Ideal For Investors Or First Time Buyer

#### Kitchen

16' 10" x 12' 7" (5.13m x 3.84m) L shaped kitchen with grey coloured high and low level units, electric cooker, extractor fan, 1<sup>1</sup>/<sub>2</sub> bowl stainless steel sink, plumbed for washing machine, dining area, feature window at front, storage cupboard