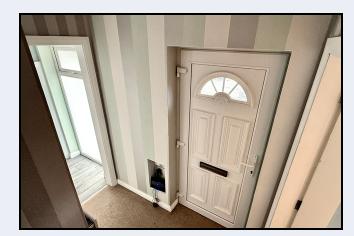

Entrance hall 6' 3" x 3' 3" (1.91m x 0.99m) Pvc front door

Lounge 17' 0" x 10' 9" (5.18m x 3.28m) Laminate floor