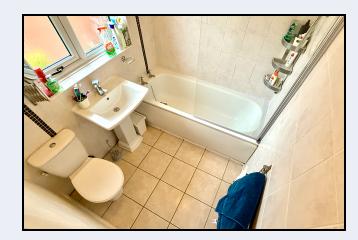

**Bathroom** 6' 5" x 5' 5" (1.96m x 1.65m) White suite comprising panelled bath with electric shower, wash hand basin, w.c., tiled walls, tiled floor

**Outside** Brick paved area at front and side Large rear garden laid in lawn with pebbled area at side