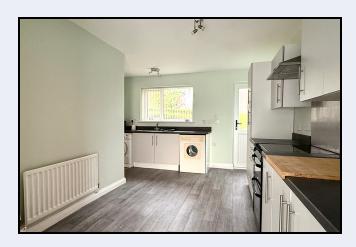

#### Kitchen

16' 10" x 12' 7" (5.13m x 3.84m) L shaped kitchen with grey coloured high and low level units, electric cooker, extractor fan, 1<sup>1</sup>/<sub>2</sub> bowl stainless steel sink, plumbed for washing machine, dining area, feature window at front, storage cupboard