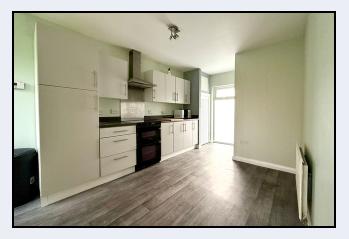

#### Kitchen

16' 10" x 12' 7" (5.13m x 3.84m) L shaped kitchen with grey coloured high and low level units, electric cooker, extractor fan, 1<sup>1</sup>/<sub>2</sub> bowl stainless steel sink, plumbed for washing machine, dining area, feature window at front, storage cupboard