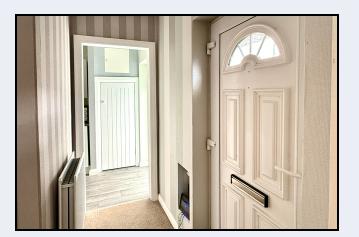

Entrance hall 6' 3" x 3' 3" (1.91m x 0.99m) Pvc front door

Lounge 17' 0" x 10' 9" (5.18m x 3.28m) Laminate floor