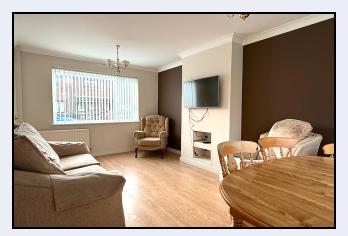

Entrance hall 6' 3" x 3' 3" (1.91m x 0.99m) Pvc front door

Lounge 17' 0" x 10' 9" (5.18m x 3.28m) Laminate floor