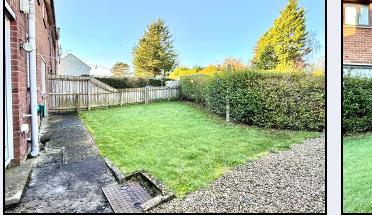

**Bathroom** 6' 5" x 5' 5" (1.96m x 1.65m) White suite comprising panelled bath with electric shower, wash hand basin, w.c., tiled walls, tiled floor

**Outside** Brick paved area at front and side Large rear garden laid in lawn with pebbled area at side