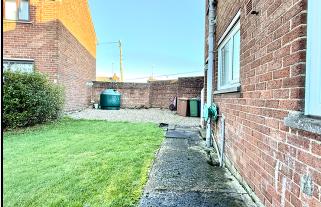

**Bathroom** 6' 5" x 5' 5" (1.96m x 1.65m) White suite comprising panelled bath with electric shower, wash hand basin, w.c., tiled walls, tiled floor

**Outside** Brick paved area at front and side Large rear garden laid in lawn with pebbled area at side