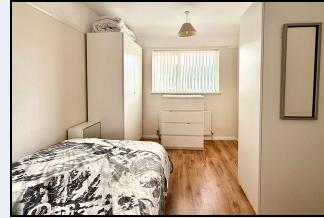

**1st Floor Landing** Two built in cupboards

Bedroom 1 11' 4" x 9' 4" (3.45m x 2.84m) Laminate floor

**Bedroom 2** 11' 0" x 8' 5" (3.35m x 2.57m) laminate floor, built in wardrobes, hotpress

Bedroom 3 8' 4" x 8' 0" (2.54m x 2.44m) Laminate floor