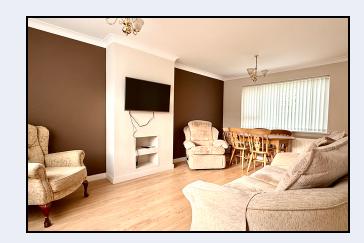

Entrance hall 6' 3" x 3' 3" (1.91m x 0.99m) Pvc front door

Lounge 17' 0" x 10' 9" (5.18m x 3.28m) Laminate floor