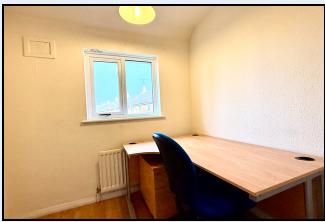

**1st Floor Landing** Two built in cupboards

Bedroom 1 11' 4" x 9' 4" (3.45m x 2.84m) Laminate floor

**Bedroom 2** 11' 0" x 8' 5" (3.35m x 2.57m) laminate floor, built in wardrobes, hotpress

Bedroom 3 8' 4" x 8' 0" (2.54m x 2.44m) Laminate floor