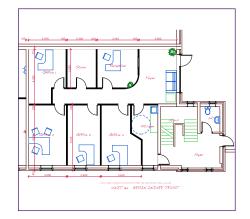

### **Description**

The premises comprises a ground floor office space which is finished to a high standard to include laminate flooring, plastered/painted walls, and suspended ceilings with LED lighting. The accommodation provides a reception room, 4 private offices, kitchen area and W/C facilities. Externally the unit benefits from a double glazed frontage with electric roller shutter, security alarm system and communal car parking.

#### Accommodation

We have relied on the areas provided by the Land and Property Services website.All areas being approximate:

| Description | Sq Ft    | Sq M   |
|-------------|----------|--------|
| Total       | c. 1,098 | c. 102 |