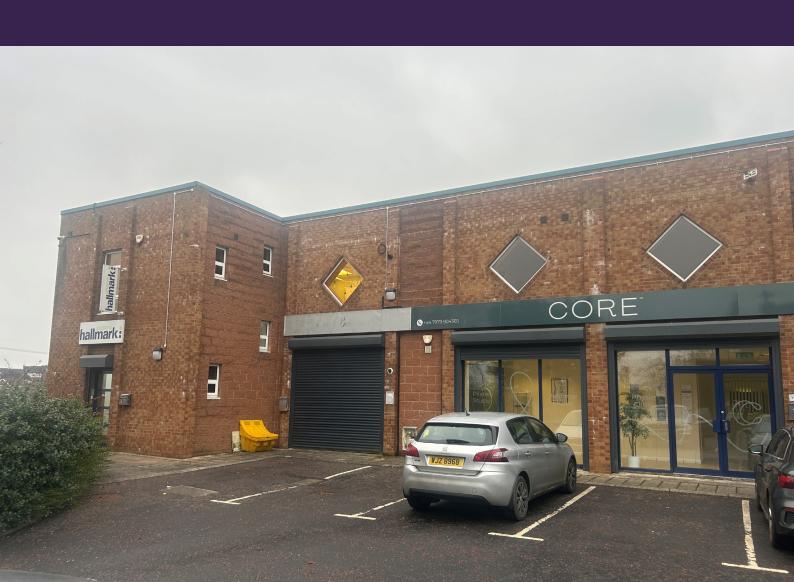

# To Let

Ground Floor Office Space c. 1,098 sq ft (c. 102 sq m)

Unit 7 McKibbin House Eastbank Road Carryduff BT8 8BD

**OFFICE** 

#### Location

McKibbin House is located on the Eastbank Road just outside of Carryduff and roughly 6 miles from Belfast City Centre. The commercial premises holds occupiers such as Toasted Artisan Kitchen, Core Belfast, Scadin Surveys and The National Autistic Society.

### **Description**

The premises comprises a ground floor office space which is finished to a high standard to include laminate flooring, plastered/painted walls, and suspended ceilings with LED lighting. The accommodation provides a reception room, 4 private offices, kitchen area and W/C facilities. Externally the unit benefits from a double glazed frontage with electric roller shutter, security alarm system and communal car parking.