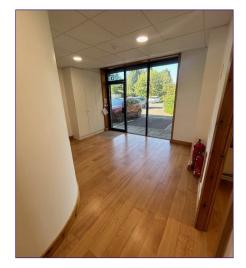

### **Description**

The premises comprises a ground floor office space which is finished to a high standard to include laminate flooring, plastered/painted walls, and suspended ceilings with LED lighting. The accommodation provides a reception room, 4 private offices, kitchen area and W/C facilities. Externally the unit benefits from a double glazed frontage with electric roller shutter, security alarm system and communal car parking.