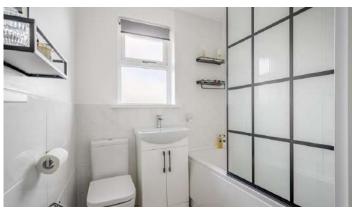

#### First Floor

- Landing
- Bedroom One 11'10" x 7'8"
- Bedroom Two 11'7" x 7'8"
- Bedroom Three 8'2" x 6'10"
- Bathroom