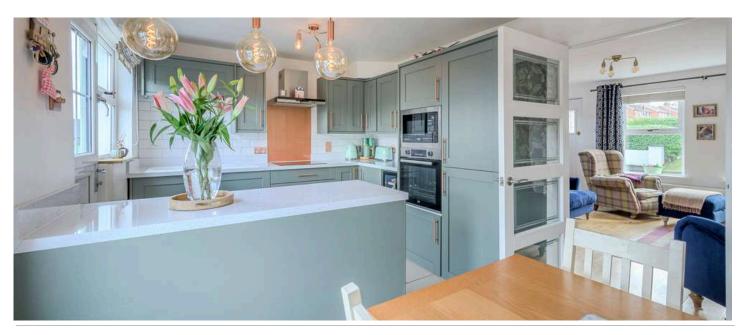

ont Lounge with Wood Burning Stove
- Under Stair Storage Cupboard
- Bespoke Fitted Kitchen, Open to Dining Space and Additional Breakfast Bar Dining
- Gas Fired Central Heating
- UPVC Double Glazing Throughout
- Enclosed South Facing Rear Garden with Low Maintenance, Ideal for Outdoor Entertaining
- Likely to Appeal to the First Time Buyer, Investor, Young Professional or Young Family Alike
- Early Viewing Highly Recommended
- Broadband Speed Ultrafast





### ROOM DETAILS

# Ground Floor

- Living Room 14'5" x 13'5"
- Kitchen Diner 14'5" x 10'

#### First Floor

- Landing
- Bedroom One 11'10" x 7'8"
- Bedroom Two 11'7" x 7'8"
- Bedroom Three 8'2" x 6'10"
- Bathroom

#### Outside

- Garden to Rear Part Paved, Part Laid in Lawn
- Side Access for Bins
- Front Garden Laid in Lawns.











#### DIRECTIONS

Travelling along the Holywood Road in the direction of Belfast City Centre, turn left on to Circular Road, the entrance opposite Station Road. Continue along Circular Road, then turn left on to Helgor Park. Continue along Helgor Park around the bend, Helgor Park Mews is located on the right hand side. Number 1 is the first house on the right hand side.





### THE LOCAL AREA

East Belfast is a dynamic part of the city, full of beautiful residential areas and a wide variety of amenities that make it a wonderful place to live. Bustling villages, beautiful parks, and fantastic local schools are just a few of the reasons why so many wish to call it home.





Scan QR Code - for floor plans and to



#### **OUR BRANCHES**

B' FAST (028) 9065 3333 H'WOOD (028) 9042 8888 BANGO