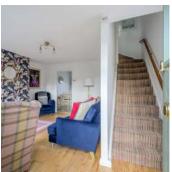

s
- Front Lounge with Wood Burning Stove
- Under Stair Storage Cupboard
- Bespoke Fitted Kitchen, Open to Dining Space and Additional Breakfast Bar Dining
- Gas Fired Central Heating
- UPVC Double Glazing Throughout
- Enclosed South Facing Rear Garden with Low Maintenance, Ideal for Outdoor Entertaining
- Likely to Appeal to the First Time Buyer, Investor, Young Professional or Young Family Alike
- Early Viewing Highly Recommended
- Broadband Speed Ultrafast





### ROOM DETAILS

# Ground Floor

- Living Room 14'5" x 13'5"
- Kitchen Diner 14'5" x 10'

#### First Floor

- Landing
- Bedroom One 11'10" x 7'8"
- Bedroom Two 11'7" x 7'8"
- Bedroom Three 8'2" x 6'10"
- Bathroom

#### Outside

- Garden to Rear Part Paved, Part Laid in Lawn
- Side Access for Bins
- Front Garden Laid in Lawns.











#### DIRECTIONS

Travelling along the Holywood Road in the direction of Belfast City Centre, turn left on to Circular Road, the entrance opposite Station Road. Continue along Circular Road, then turn left on to Helgor Park. Continue along Helgor Park around the bend, Helgor Park Mews is located on the right hand side. Number 1 is the first house on the right hand side.





### THE LOCAL AREA

East Belfast is a dynamic part of the city, full of beautiful residential areas and a wide variety of amenities that make it a wonderful place to live. Bustling villages, beautiful parks, and fantastic local schools are just a few of the reasons why so many wish to call it home.





Scan QR Code - for floor plans and to



#### **OUR BRANCHES**

B' FAST (028) 9065 3333 H'WOOD (028) 9042 8888