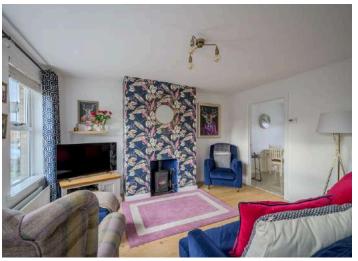

Front Lounge with Wood Burning Stove
- Under Stair Storage Cupboard
- Bespoke Fitted Kitchen, Open to Dining Space and Additional Breakfast Bar Dining
- Gas Fired Central Heating
- UPVC Double Glazing Throughout
- Enclosed South Facing Rear Garden with Low Maintenance, Ideal for Outdoor Entertaining
- Likely to Appeal to the First Time Buyer, Investor, Young Professional or Young Family Alike
- Early Viewing Highly Recommended
- Broadband Speed Ultrafast





### ROOM DETAILS

# Ground Floor

- Living Room 14'5" x 13'5"
- Kitchen Diner 14'5" x 10'

#### First Floor

- Landing
- Bedroom One 11'10" x 7'8"
- Bedroom Two 11'7" x 7'8"
- Bedroom Three 8'2" x 6'10"
- Bathroom

#### Outside

- Garden to Rear Part Paved, Part Laid in Lawn
- Side Access for Bins
- Front Garden Laid in Lawns.











#### DIRECTIONS

Travelling along the Holywood Road in the direction of Belfast City Centre, turn left on to Circular Road, the entrance opposite Station Road. Continue along Circular Road, then turn left on to Helgor Park. Continue along Helgor Park around the bend, Helgor Park Mews is located on the right hand side. Number 1 is the first house on the right hand side.





### THE LOCAL AREA

East Belfast is a dynamic part of the city, full of beautiful residential areas and a wide variety of amenities that make it a wonderful place to live. Bustling villages, beautiful parks, and fantastic local schools are just a few of the reasons why so many wish to call it home.





Scan QR Code - for floor plans and to



#### **OUR BRANCHES**

B' FAST (028) 9065 3333 H'WOOD (028) 9042 8888 BAN