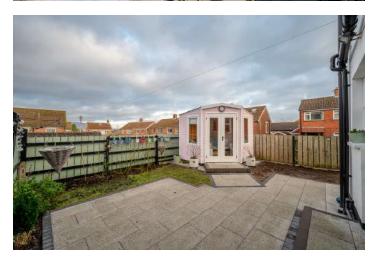

#### Outside

- Garden to Rear Part Paved, Part Laid in Lawn
- Side Access for Bins
- Front Garden Laid in Lawns.