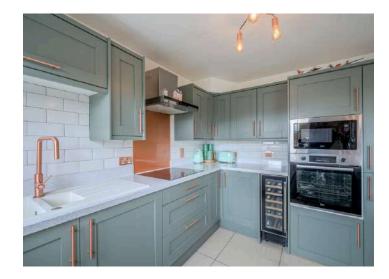

- Front Lounge with Wood Burning Stove
- Under Stair Storage Cupboard
- Bespoke Fitted Kitchen, Open to Dining Space and Additional Breakfast Bar Dining
- Gas Fired Central Heating
- UPVC Double Glazing Throughout
- Enclosed South Facing Rear Garden with Low Maintenance, Ideal for Outdoor Entertaining
- Likely to Appeal to the First Time Buyer, Investor, Young Professional or Young Family Alike
- Early Viewing Highly Recommended
- Broadband Speed Ultrafast





### ROOM DETAILS

# Ground Floor

- Living Room 14'5" x 13'5"
- Kitchen Diner 14'5" x 10'

#### First Floor

- Landing
- Bedroom One 11'10" x 7'8"
- Bedroom Two 11'7" x 7'8"
- Bedroom Three 8'2" x 6'10"
- Bathroom

#### Outside

- Garden to Rear Part Paved, Part Laid in Lawn
- Side Access for Bins
- Front Garden Laid in Lawns.











#### DIRECTIONS

Travelling along the Holywood Road in the direction of Belfast City Centre, turn left on to Circular Road, the entrance opposite Station Road. Continue along Circular Road, then turn left on to Helgor Park. Continue along Helgor Park around the bend, Helgor Park Mews is located on the right hand side. Number 1 is the first house on the right hand side.





### THE LOCAL AREA

East Belfast is a dynamic part of the city, full of beautiful residential areas and a wide variety of amenities that make it a wonderful place to live. Bustling villages, beautiful parks, and fantastic local schools are just a few of the reasons why so many wish to call it home.





Scan QR Code - for floor plans and to



#### **OUR BRANCHES**

B' FAST (028) 9065 3333 H'WOOD (028) 9042 8888 B